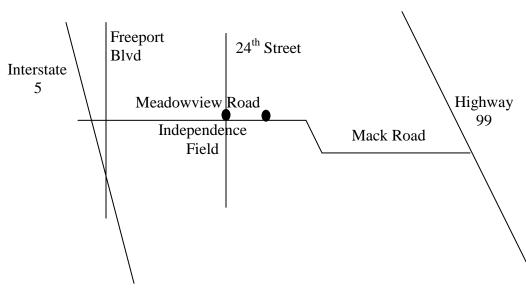

## **Driving Directions to Independence Field**

Sam Pannell Meadowview Community Center, located at 2450 Meadowview Road, Sacramento, CA. 95832. (@ the corner of 24<sup>th</sup> Street and Meadowview Road). It is easily accessible from both Interstate 5 South and Highway 99 South.

**From Interstate 5 South-** take the Pocket Road/Freeport exit. Take a left onto Pocket Road at the top of the off-ramp. Pocket Road becomes Meadowview Road as soon as you pass the second stop light at Freeport Blvd. Continue on Meadowview Road approximately 1.5 miles to the Sam Pannell Community Center parking lot at the corner of Meadowview Road and 24<sup>th</sup> Street. The Community Center and River Cats Independence Field will be located on your right side at the corner of 24<sup>th</sup> Street and Meadowview Road.

**From Highway 99 South-** take the Mack Road exit West. After approximately two miles, Mack Road will curve and become Meadowview Road (stay straight). Go approximately half a mile further to the Sam Pannell Community Center parking lot. The community center and the River Cats Independence Field will be on your left hand side at the corner of Meadowview Road and 24<sup>th</sup> Street.