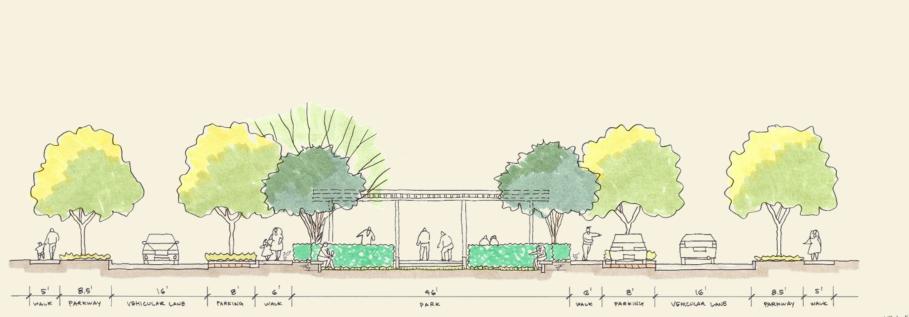

pared for Stonebridge Properties Prepared by SWA and Monica Simpson ASLA





- Lawn
- Bocce Ball Court
- Tot Lot (2-5 years olds)
- Trellis/Picnic Tables
- Seating Garden with Feature
- Benches w/Hedge
- Park Name and Park Rule Sign 7
- 8

Trash Receptacles 16. Sidewalk

10.

11.

12.

13.

14.

15.

Electrical Pedestal w/ Outlets

Special Pavement for Parking

Accessible Parking Stall w/Access Ramps

Maintenance Acess with Curb Cuts

Rose Garden w/Hedges

Self-Closing Pedestrian Gates w/ 3' tall Tubular Steel Fence

"Low water use, low maintenance, and California native plant materials will be used for landscape.

Conceptual Sutter Central Park Plan Sutter Park, Sacramento Prepared for Stonebridge Properties Prepared by SWA and Monica Simpson ASLA



#### **CONCEPTUAL SITE DIMENSIONS**



TTER 6/15/2016 SWA

#### **CONCEPTUAL CROSS SECTION**









#### **CONCEPTUAL LANDSCAPING**



#### **CONCEPTUAL PLAY AREAS**



#### **CONCEPTUAL FURNISHINGS**



#### **CONCEPTUAL SITE ELEMENTS**



- Lawn
- Bocce Ball Court 2
- Tot Lot (2-5 years olds) 3.
- 4. Trellis/Picnic Tables
- Seating Garden with Feature 5
- Benches w/Hedge 6.
- Park Name and Park Rule Sign 7.
- Trash Receptacles 8.
- 10. 11. Self-Closing Pedestrian Gates w/ 3' tall Tubular Steel Fence 12. Rose Garden w/Hedges

9

- Special Pavement for Parking 13
- Accessible Parking Stall w/Access Ramps 14.

Electrical Pedestal w/ Outlets

- Maintenance Acess with Curb Cuts 15.
- Sidewalk 16.

\*Low water use, low maintenance, and California native plant materials will be used for landscape.

Conceptual Sutter Central Park