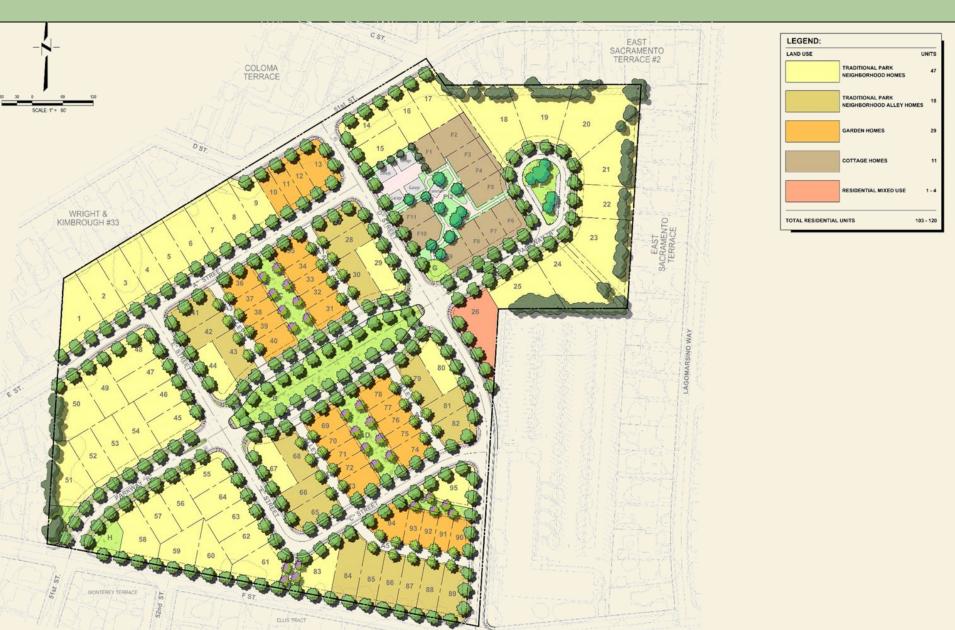

#### SUTTER PARK

PARK PLANNING MEETING April 13, 2017

# SITE DESIGN





- Lawn
- Bocce Ball Court 2
- Tot Lot (2-5 years olds) З.
- Trellis/Picnic Tables 4.
- Seating Garden with Feature 5
- Benches w/Hedge 6.
- 7. Park Name and Park Rule Sign
- Trash Receptacles 8.
- 16,

10.

11.

12.

13

14.

15.

\*Low water use, low maintenance, and California native plant materials will be used for landscape.

Sidewalk

Electrical Pedestal w/ Outlets

Special Pavement for Parking

Accessible Parking Stall w/Access Ramps

Maintenance Acess with Curb Cuts

Rose Garden w/Hedges

Self-Closing Pedestrian Gates w/ 3' tall Tubular Steel Fence

Conceptual Sutter Central Park Plan Sutter Park, Sacramento Prepared for Stonebridge Properties Prepared by SWA and Monica Simpson ASLA





- Lawn
- Bocce Ball Court
- Tot Lot (2-5 years olds)
- Trellis/Picnic Tables
- Seating Garde