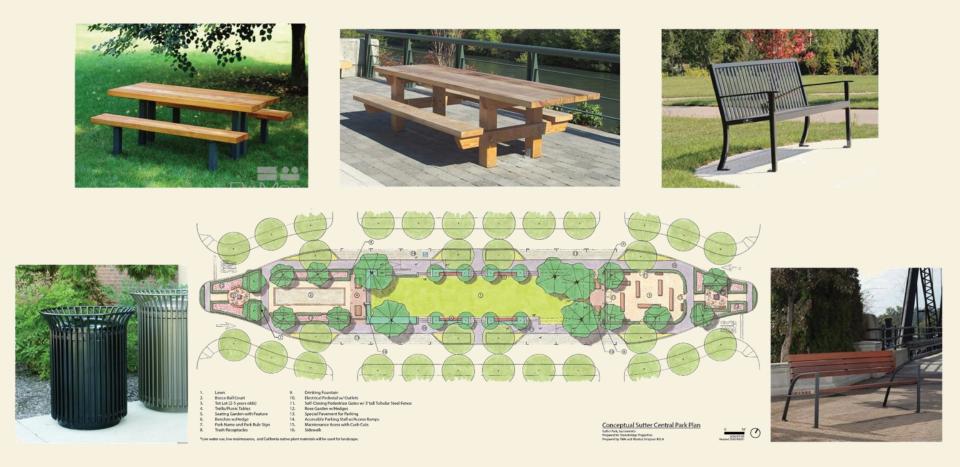

#### **CONCEPTUAL FURNISHINGS**

Conceptual Sutter Central Park Plan Sutter Park, Sacramento Prepared for Stonebridge Properties Prepared by SWA and Monica Simpson ASLA

- Lawn
- Bocce Ball Court
- Tot Lot (2-5 years olds)
- Trellis/Picnic Tables
- Seating Garden with Feature
- Benches w/Hedge
- Park Name and Park Rule Sign 7
- 8

Conceptual Sutter Central Park Plan Sutter Park, Sacramento Prepared for Stonebridge Properties Prepared by SWA and Monica Simpson ASLA