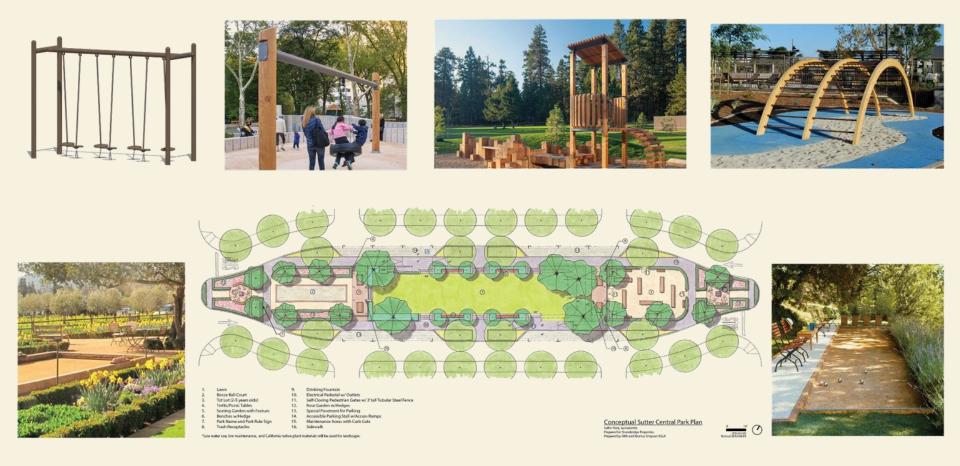

#### **CONCEPTUAL PLAY AREAS**

Conceptual Sutter Central Park Plan Sutter Park, Sacramento Prepared for Stonebridge Properties Prepared by SWA and Monica Simpson ASLA

- Lawn
- Bocce Ball Court
- Tot Lot (2-5 years olds)
- Trellis/Picnic Tables
- Seating Garden with Feature
- Benches w/Hedge
- Park Name and Park Rule Sign 7
- 8

Conceptual Sutter Central Park Plan Sutter Park, Sacramento Prepared for Stonebridge Properties Prepared by SWA and Monica Simpson ASLA