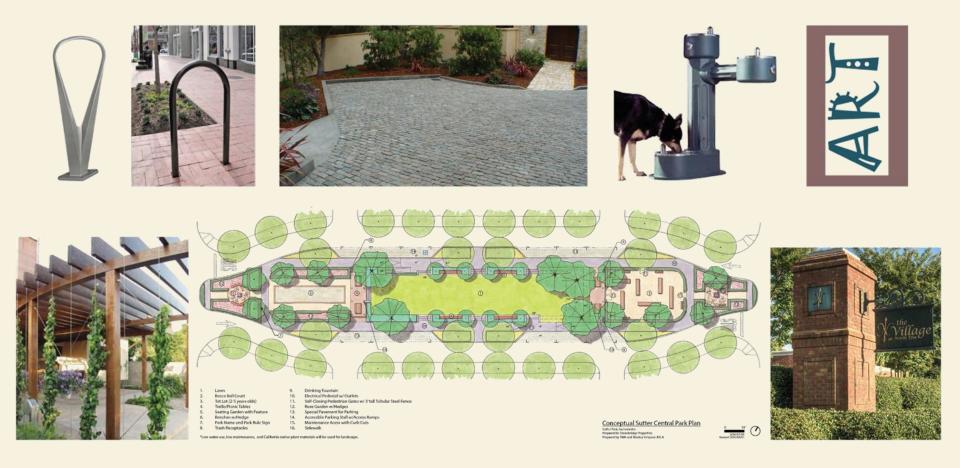

#### **CONCEPTUAL SITE ELEMENTS**

- Lawn
- Bocce Ball Court 2
- Tot Lot (2-5 years olds) 3.
- 4. Trellis/Picnic Tables
- Seating Garden with Feature 5
- Benches w/Hedge 6.
- Park Name and Park Rule Sign 7.
- Trash Receptacles 8.
- 10. 11. Self-Closing Pedestrian Gates w/ 3' tall Tubular Steel Fence 12. Rose Garden w/Hedges

9

- Special Pavement for Parking 13
- Accessible Parking Stall w/Access Ramps 14.

Electrical Pedestal w/ Outlets

- Maintenance Acess with Curb Cuts 15.
- Sidewalk 16.

\*Low water use, low maintenance, and California native plant materials will be used for landscape.

Conceptual Sutter Central Park Plan Sutter Park, Sacramento Prepared for Stonebridge Properties Prepared by SWA and Monica Simpson ASLA