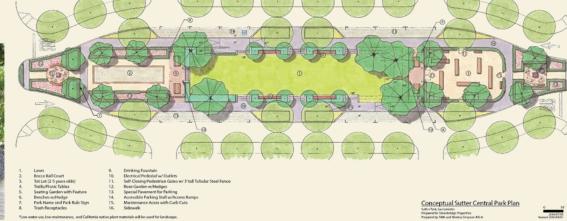

#### **CONCEPTUAL SITE ELEMENTS**

- Lawn
- Bocce Ball Court 2
- Tot Lot (2-5 years olds) 3.
- 4. Trellis/Picnic Tables
- Seating Garden with Feature 5
- Benches w/Hedge 6.
- Park Name and Park Rule Sign 7.
- Trash Receptacles 8.
- 10. 11. Self-Closing Pedestrian Gates w/ 3' tall Tubular Steel Fence 12. Rose Garden w/Hedges

9

- Special Pavement for Parking 13
- Accessible Parking Stall w/Access Ramps 14.

Electrical Pedestal w/ Outlets

- Maintenance Acess with Curb Cuts 15.
- Sidewalk 16.

\*Low water use, low maintenance, and California native plant materials will be used for landscape.

Conceptual Sutter Central Park Plan Sutter Park, Sacramento Prepared for Stonebridge Properties Prepared by SWA and Monica Simpson ASLA