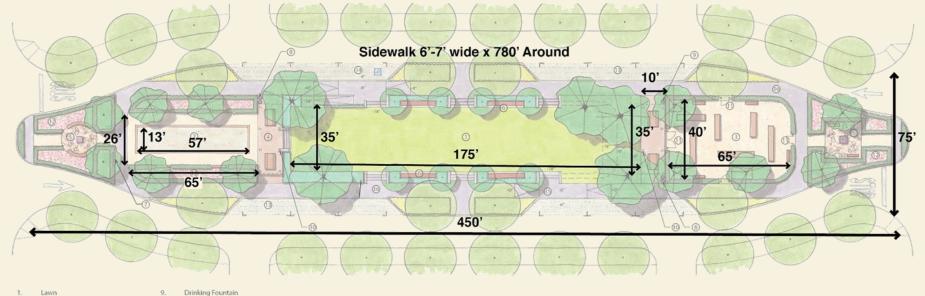

#### SUTTER PARK

PARK PLANNING MEETING April 13, 2017

# SITE DESIGN





- Lawn
- Bocce Ball Court 2
- Tot Lot (2-5 years olds) З.
- Trellis/Picnic Tables 4.
- Seating Garden with Feature 5
- Benches w/Hedge 6.
- 7. Park Name and Park Rule Sign
- Trash Receptacles 8.
- 16,

10.

11.

12.

13

14.

15.

\*Low water use, low maintenance, and California native plant materials will be used for landscape.

Sidewalk

Electrical Pedestal w/ Outlets

Special Pavement for Parking

Accessible Parking Stall w/Access Ramps

Maintenance Acess with Curb Cuts

Rose Garden w/Hedges

Self-Closing Pedestrian Gates w/ 3' tall Tubular Steel Fence

Conceptual Sutter Central Park Plan Sutter Park, Sacramento Prepared for Stonebridge Properties Prepared by SWA and Monica Simpson ASLA





- Lawn
- Bocce Ball Court
- Tot Lot (2-5 years olds)
- Trellis/Picnic Tables
- Seating Garden with Feature
- Benches w/Hedge
- Park Name and Park Rule Sign 7
- 8

Trash Receptacles 16. Sidewalk

10.

11.

12.

13.

14.

15.

Electrical Pedestal w/ Outlets

Special Pavement for Parking

Accessible Parking Stall w/Access Ramps

Maintenance Acess with Curb Cuts

Rose Garden w/Hedges

Self-Closing Pedestrian Gates w/ 3' tall Tubular Steel Fence

"Low water use, low maintenance, and California native plant materials will be used for landscape.

Conceptual Sutter Central Park Plan Sutter Park, Sacramento Prepared for Stonebridge Properties Prepared by SWA and Monica Simpson ASLA



#### **CONCEPTUAL SITE DIMENSIONS**



TTER 6/15/2016 SWA

#### **CONCEPTUAL CROSS SECTION**









#### **CONC