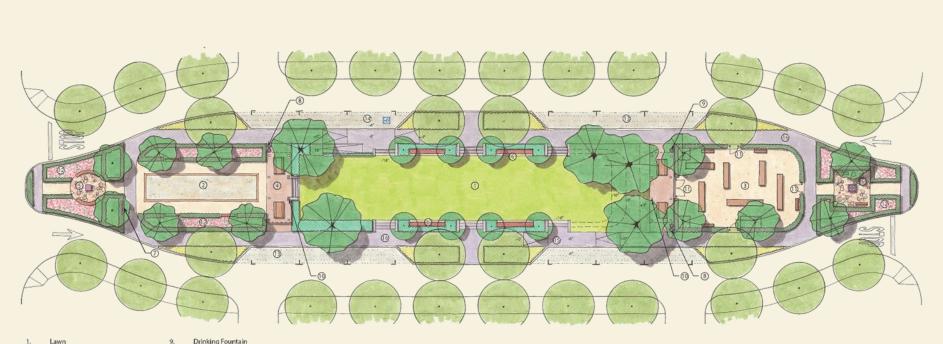

# SITE DESIGN

- Lawn
- Bocce Ball Court 2
- Tot Lot (2-5 years olds) З.
- Trellis/Picnic Tables 4.
- Seating Garden with Feature 5
- Benches w/Hedge 6.
- 7. Park Name and Park Rule Sign
- Trash Receptacles 8.
- 16,

10.

11.

12.

13

14.

15.

\*Low water use, low maintenance, and California native plant materials will be used for landscape.

Sidewalk

Electrical Pedestal w/ Outlets

Special Pavement for Parking

Accessible Parking Stall w/Access Ramps

Maintenance Acess with Curb Cuts

Rose Garden w/Hedges

Self-Closing Pedestrian Gates w/ 3' tall Tubular Steel Fence

Conceptual Sutter Central Park Plan Sutter Park, Sacramento Prepared for Stonebridge Properties Prepared by SWA and Monica Simpson ASLA

- Lawn
- Bocce Ball Court
- Tot Lot (2-5 years olds)
- Trellis/Picnic Tables
- Seating Garden with Feature
- Benches w/Hedge
- Park Name and Park Rule Sign 7
- 8

Trash Receptacles 16. Sidewalk

10.

11.

12.

13.

14.

15.

Electrical Pedestal w/ Outlets

Special Pavement for Parking

Accessible Parking Stall w/Access Ramps

Maintenance Acess with Curb Cuts

Rose Garden w/Hedges

Self-Closing Pedestrian Gates w/ 3' tall Tubular Steel Fence

"Low water use, low maintenance, and California native plant materials will be used for landscape.

Conceptual Sutter Central Park Plan Sutter Park, Sacramento Prepared for Stonebridge Properties Prepared by SWA and Monica Simpson ASLA

#### **CONCEPTUAL SITE ELEMENTS**

- Lawn
- Bocce Ball Court 2
- Tot Lot (2-5 years olds) 3.
- 4. Trellis/Picnic Tables
- Seating Garden with Feature 5
- Benches w/Hedge 6.
- Park Name and Park Rule Sign 7.
- Trash Receptacles 8.
- 10. 11. Self-Closing Pedestrian Gates w/ 3' tall Tubular Steel Fence 12. Rose Garden w/Hedges

9

- Special Pavement for Parking 13
- Accessible Parking Stall w/Access Ramps 14.

Electrical Pedestal w/ Outlets

- Maintenance Acess with Curb Cuts 15.
- Sidewalk 16.

\*Low water use, low maintenance, and California native plant materials will be used for landscape.