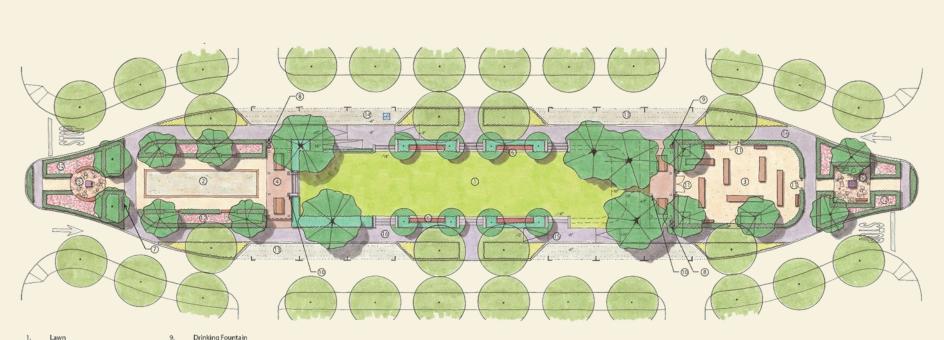

# SITE DESIGN

- Lawn
- Bocce Ball Court 2
- Tot Lot (2-5 years olds) З.
- Trellis/Picnic Tables 4.
- Seating Garden with Feature 5
- Benches w/Hedge 6.
- 7. Park Name and Park Rule Sign
- Trash Receptacles 8.
- 16,

10.

11.

12.

13

14.

15.

\*Low water use, low maintenance, and California native plant materials will be used for landscape.

Sidewalk

Electrical Pedestal w/ Outlets

Special Pavement for Parking

Accessible Parking Stall w/Access Ramps

Maintenance Acess with Curb Cuts

Rose Garden w/Hedges

Self-Closing Pedestrian Gates w/ 3' tall Tubular Steel Fence

Conceptual Sutter Central Park Plan Sutter Park, Sacramento Prepared for Stonebridge Properties Prepared by SWA and Monica Simpson ASLA

- Lawn
- Bocce Ball Court
- Tot Lot (2-5 years olds)
- Trellis/Picnic Tables
- Seating Garden with Feature
- Benches w/Hedge
- Park Name and Park Rule Sign 7
- 8

Trash Receptacles 16. Sidewalk

10.

11.

12.

13.

14.

15.

Electrical Pedestal w/ Outlets

Special Pavement for Parking

Accessible Parking Stall w/Access Ramps

Maintenance Acess with Curb Cuts

Rose Garden w/Hedges

Self-Closing Pedestrian Gates w/ 3' tall Tubular Steel Fence

"Low water use, low maintenance, and California native plant materials will be used for landscape.

Conceptual Sutter Central Park Plan Sutter Park, Sacramento Prepared for Stonebridge Properties Prepared by SWA and Monica Simpson ASLA

#### **CONCEPTUAL SITE ELEMENTS**

- Lawn
- Bocce Ball Court 2
- Tot Lot (2-5 years olds) 3.
- 4. Trellis/Picnic Tables
- Seating Garden with Feature 5
- Benches w/Hedge 6.
- Park Name and Park Rule Sign 7.
- Trash Receptacles 8.
- 10. 11. Self-Closing Pedestrian Gates w/ 3' tall Tubular Steel Fence 12. Rose Garden w/Hedges

9

- Special Pavement for Parking 13
- Accessible Parking Stall w/Access Ramps 14.

Electrical Pedestal w/ Outlets

- Maintenance Acess with Curb Cuts 15.
- Sidewalk 16.

\*Low water use, low maintenance, and California native plant materials will be used for landscape.