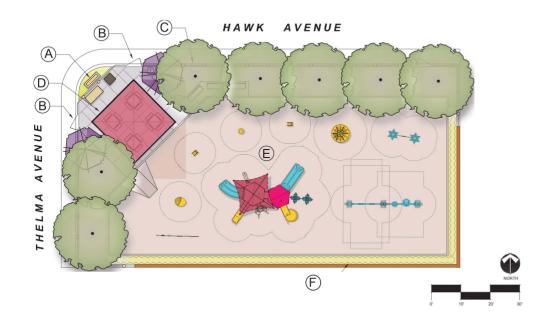

## PROPOSED PARK ELEMENTS

- A. PARK SIGN WITH ACCENT DROUGHT LANDSCAPING
- B. PARK ENTRANCE WITH PEDESTRIAN GATE
- C. 3' HIGH PERIMETER TUBULAR STEEL FENCE WITH LANDSCAPING (SHADE TREES AND DROUGHT TOLERANT SHRUBS).
- D. GROUP PICNIC AREA WITH SHADE STRUCTURE, PICNIC TABLES, BARBEQUE GRILL, SERVING TABLE, TRASH RECEPTACLE, AND DRINKING FOUNTAIN
- E. PLAYGROUND FOR 2-12 YEAR OLDS WITH FABRIC SHADE CANOPY OVER THE MAIN PLAY STRUCTURE INCLUDING PERIMETER GROUP SEATING AREAS (BENCHES) FOR PARENT SUPERVISION AND LANDSCAPING (SHADE TREES AND DROUGHT TOLERANT SHRUBS).
- F. PRIVACY WALL WITH DROUGHT TOLERANT LANDSCAPING

## THELMA PARK SITE PLAN

City of
SACRAMENTO

Youth, Parks, & Community Enrichment
-Landscape Architecture Section~

**PARK SIZE 0.23 ACRE** 

DATE: AUGUST 1, 2023