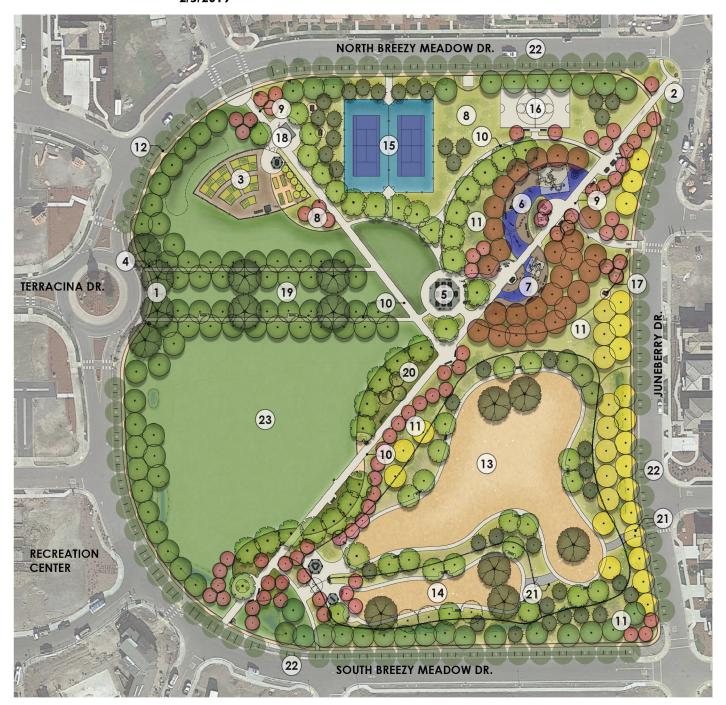

## **MEADOWS COMMUNITY PARK**

## MASTER PLAN AMENDMENT

## 11.2 ACRES

## KEY NOTE LEGEND

- 1. Primary Park Entry
- 2. Secondary Park Entry
- 3. Community Garden
- 4. Park Sign
- 5. Shade Shelter/Group Picnic Area
- 6. Adventure Play with Fabric Canopy (5-12 Years)
- 7. Tot Lot Play with Fabric Canopy(2-5 Years)
- 8. Water Efficient Ornamental Planting
- 9. 10' Wide Concrete Walk
- 10. 5' Wide Concrete Walk
- 11. Urban Forest
- 12. Decomposed Granite Jogging Path
- 13. Large Dog Park (1.5 Acres)
- 14. Small Dog Park (.5 Acres)
- 15. Lighted Tennis Courts (2)
- 16. Half Basketball Court (2)
- 17. Picnic Seating Area
- 18. Restroom Building
- 19. Common Green
- 20. No-Mow Fescue
- 21. Maintenance Road
- 22. Street Parking (70 spaces total)
- 23. Softball Field