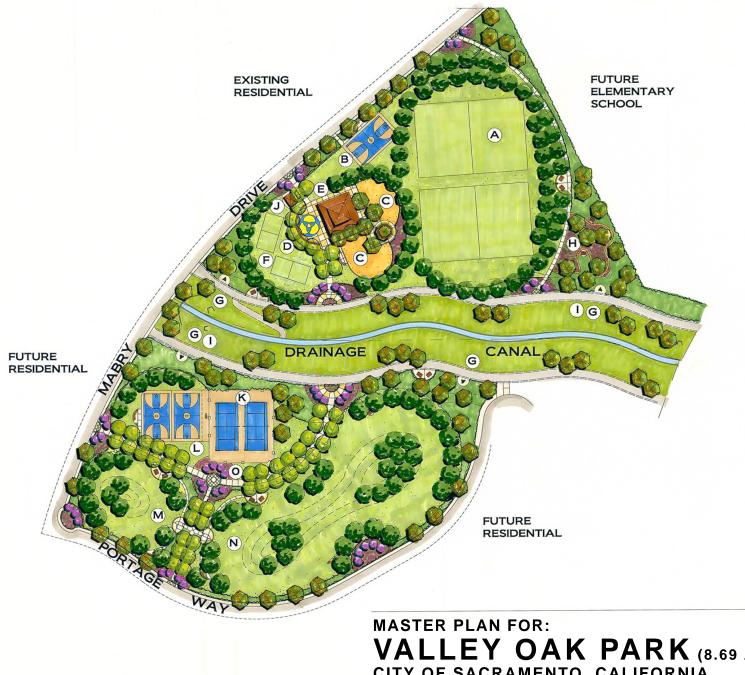

## PLAN LEGEND

- BANTAM SOCCER(2)/ (A) MULTI-PURPOSE TURF AREA
- **(B**) YOUTH BASKETBALL COURT
- C ADVENTURE AREA AND TOT LOT
- D WATER MISTER AREA
- (E) **GROUP PICNIC AREA W/ SHELTER** (TABLES, GROUP GRILL AND TRASH RECEPTACLES)
- F VOLLEYBALL COURT
- **FITNESS STATIONS (4)** (G)
- $(\mathbf{H})$ CALIFORNIA NATIVE GARDEN W/ INTERPRETIVE SIGNAGE
- $(\mathbf{I})$ EXISTING BIKEWAY
- $(\mathbf{J})$ **RESTROOM (2 SINGLE STALLS)**
- (K) LIGHTED TENNIS COURTS (2)
- ADULT BASKETBALL COURTS (2) L
- (M) SMALL DOG PARK-1 AC. (TABLES, BENCHES, DRINKING FOUNTAIN, DOUBLE ENTRY VESTIBUL:E)
- LARGE DOG PARK- 3 AC. (N) (TABLES.BENCHES, DRINKING FOUNTAIN, DOUBLE ENTRY VESTIBULE)
- SEATING AREA (0)

SCALE: 1"=50

LANDSCAPE ARCHITECT: D.DAY DRAWN BY: D.DAY DATE: NOVEMBER 2007