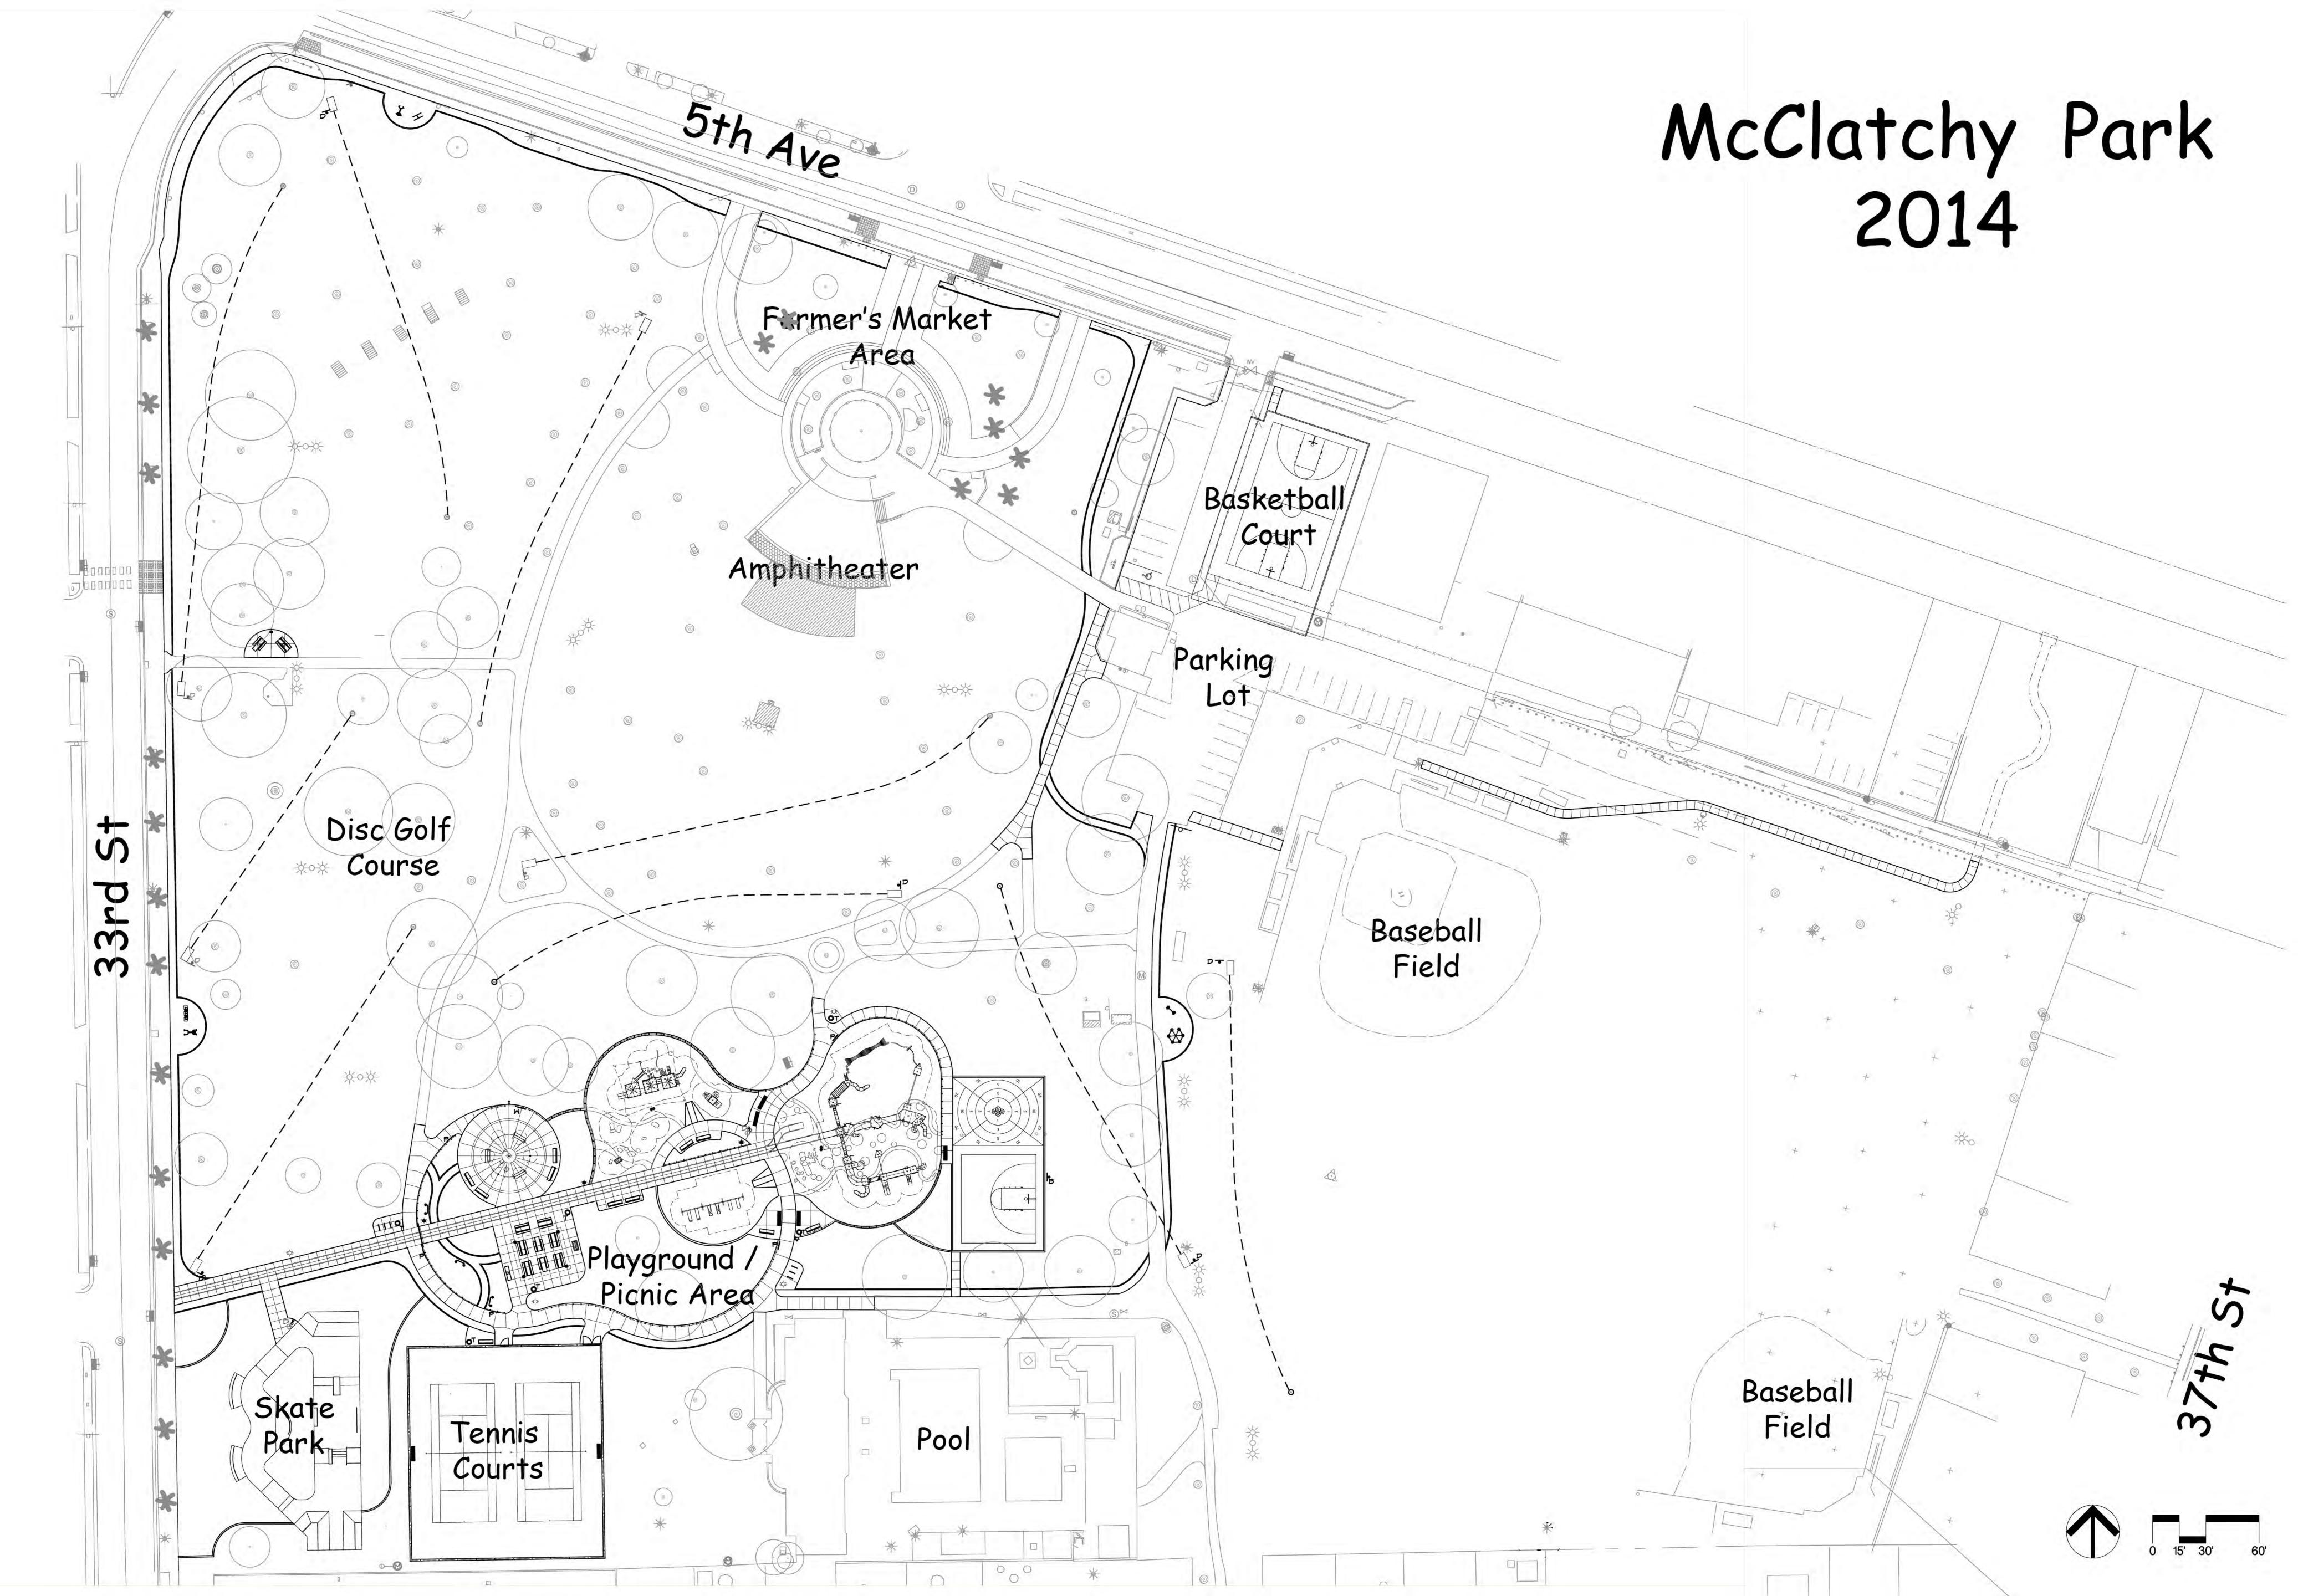

- FULL-COURT BASKETBALL (2)
  - FENCED TENNIS COURT (2)
  - SKATE PARK
- G. BASEBALL / SOFTBALL
  - UPGRADED BASEBALL and SOFTBALL FIELDS
- H. MULTI-USE PLAY FIELDS
  - UPGRADED FIELDS
  - BASEBALL
  - SOCCER
  - FOOTBALL
- I. PAR COURSE EQUIPMENT
- J. GAME TABLES
- K. GROUP PICNIC AREAS
  - BBQ GRILLS and TRASH RECEPTACLES
- L. SMALL GROUP PICNIC AREAS
  - BBQ GRILLS and TRASH RECEPTACLES
- M. WALKING/JOGGING
  - CONCRETE
  - DECOMPOSED GRANITE
- N. EXISTING COMMUNICATION TOWER
- O. RESTROOM AND CONCESSION BUILDING
- P. ENCLOSED DEMONSTRATION GARDEN
- Q. POTENTIAL FUTURE COVERED FARMERS MARKET

## **NOTES:**

- 1) LANDSCAPE AREAS INCLUDE SHRUBS AND GROUND-COVER PLANTINGS TO SUPPLEMENT EXISTING AND PROPOSED TREES
- 2) BIKE RACKS TO BE PLACED THROUGHOUT PARK
- 3) THE PARK IS 17 ACRES