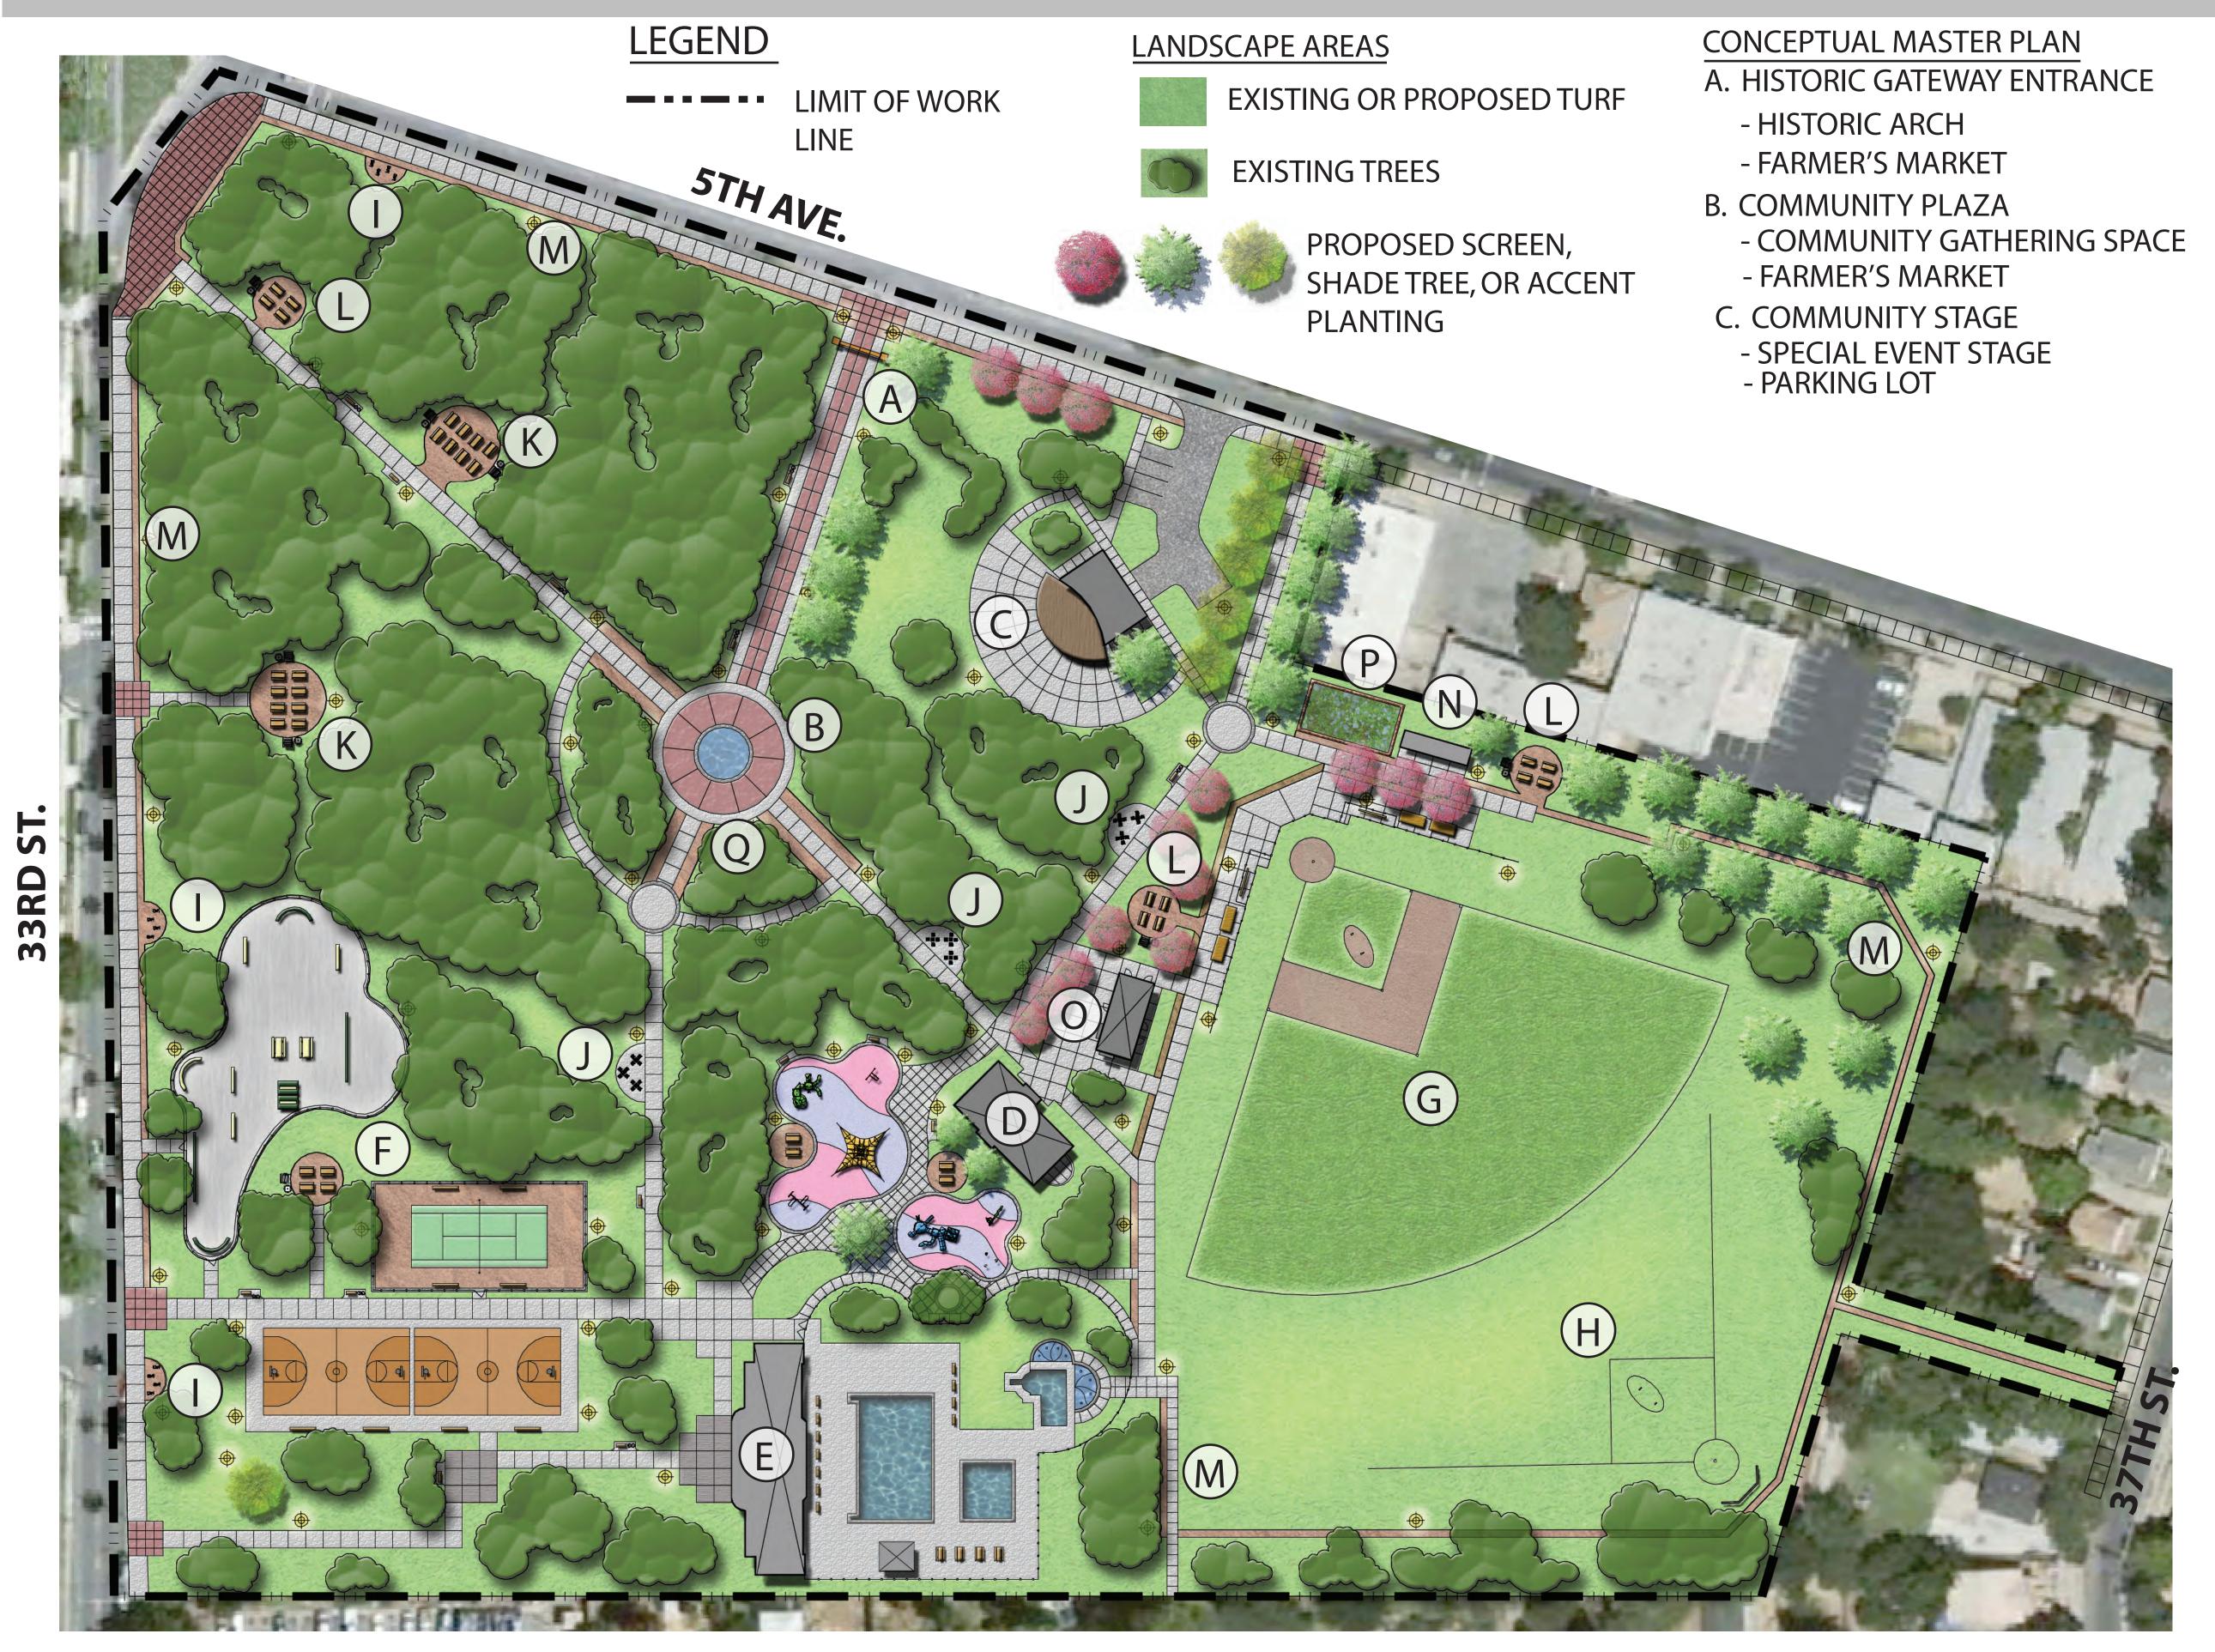

## McCLATCHY COMMUNITY PARK

- D. RECREATIONAL COMPLEX
  - CLUB HOUSE
  - 2 YR. 5YR. PLAY EQUIPMENT
  - 5 YR. 12YR. PLAY EQUIPMENT
- E. EXPANDED POOL FACILITY
  - POOL BUILDING
  - EXISTING POOL and PROPOSED WATER PLAY
- F. TEEN and ADULT PLAY AREAS
  - FULL-COURT BASKETBALL (2)
  - FENCED TENNIS COURT (2)
  - SKATE PARK
- G. BASEBALL / SOFTBALL
  - UPGRADED BASEBALL and SOFTBALL FIELDS
- H. MULTI-USE PLAY FIELDS
  - UPGRADED FIELDS
  - BASEBALL
  - SOCCER
  - FOOTBALL
- I. PAR COURSE EQUIPMENT
- J. GAME TABLES
- K. GROUP PICNIC AREAS
  - BBQ GRILLS and TRASH RECEPTACLES
- L. SMALL GROUP PICNIC AREAS
  - BBQ GRILLS and TRASH RECEPTACLES
- M. WALKING/JOGGING
  - CONCRETE
  - DECOMPOSED GRANITE
- N. EXISTING COMMUNICATION TOWER
- O. RESTROOM AND CONCESSION BUILDING
- P. ENCLOSED DEMONSTRATION GARDEN
- Q. POTENTIAL FUTURE COVERED FARMERS MARKET

## **NOTES:**

- 1) LANDSCAPE AREAS INCLUDE SHRUBS AND GROUND-COVER PLANTINGS TO SUPPLEMENT EXISTING AND PROPOSED TREES
- 2) BIKE RACKS TO BE PLACED THROUGHOUT PARK
- 3) THE PARK IS 17 ACRES