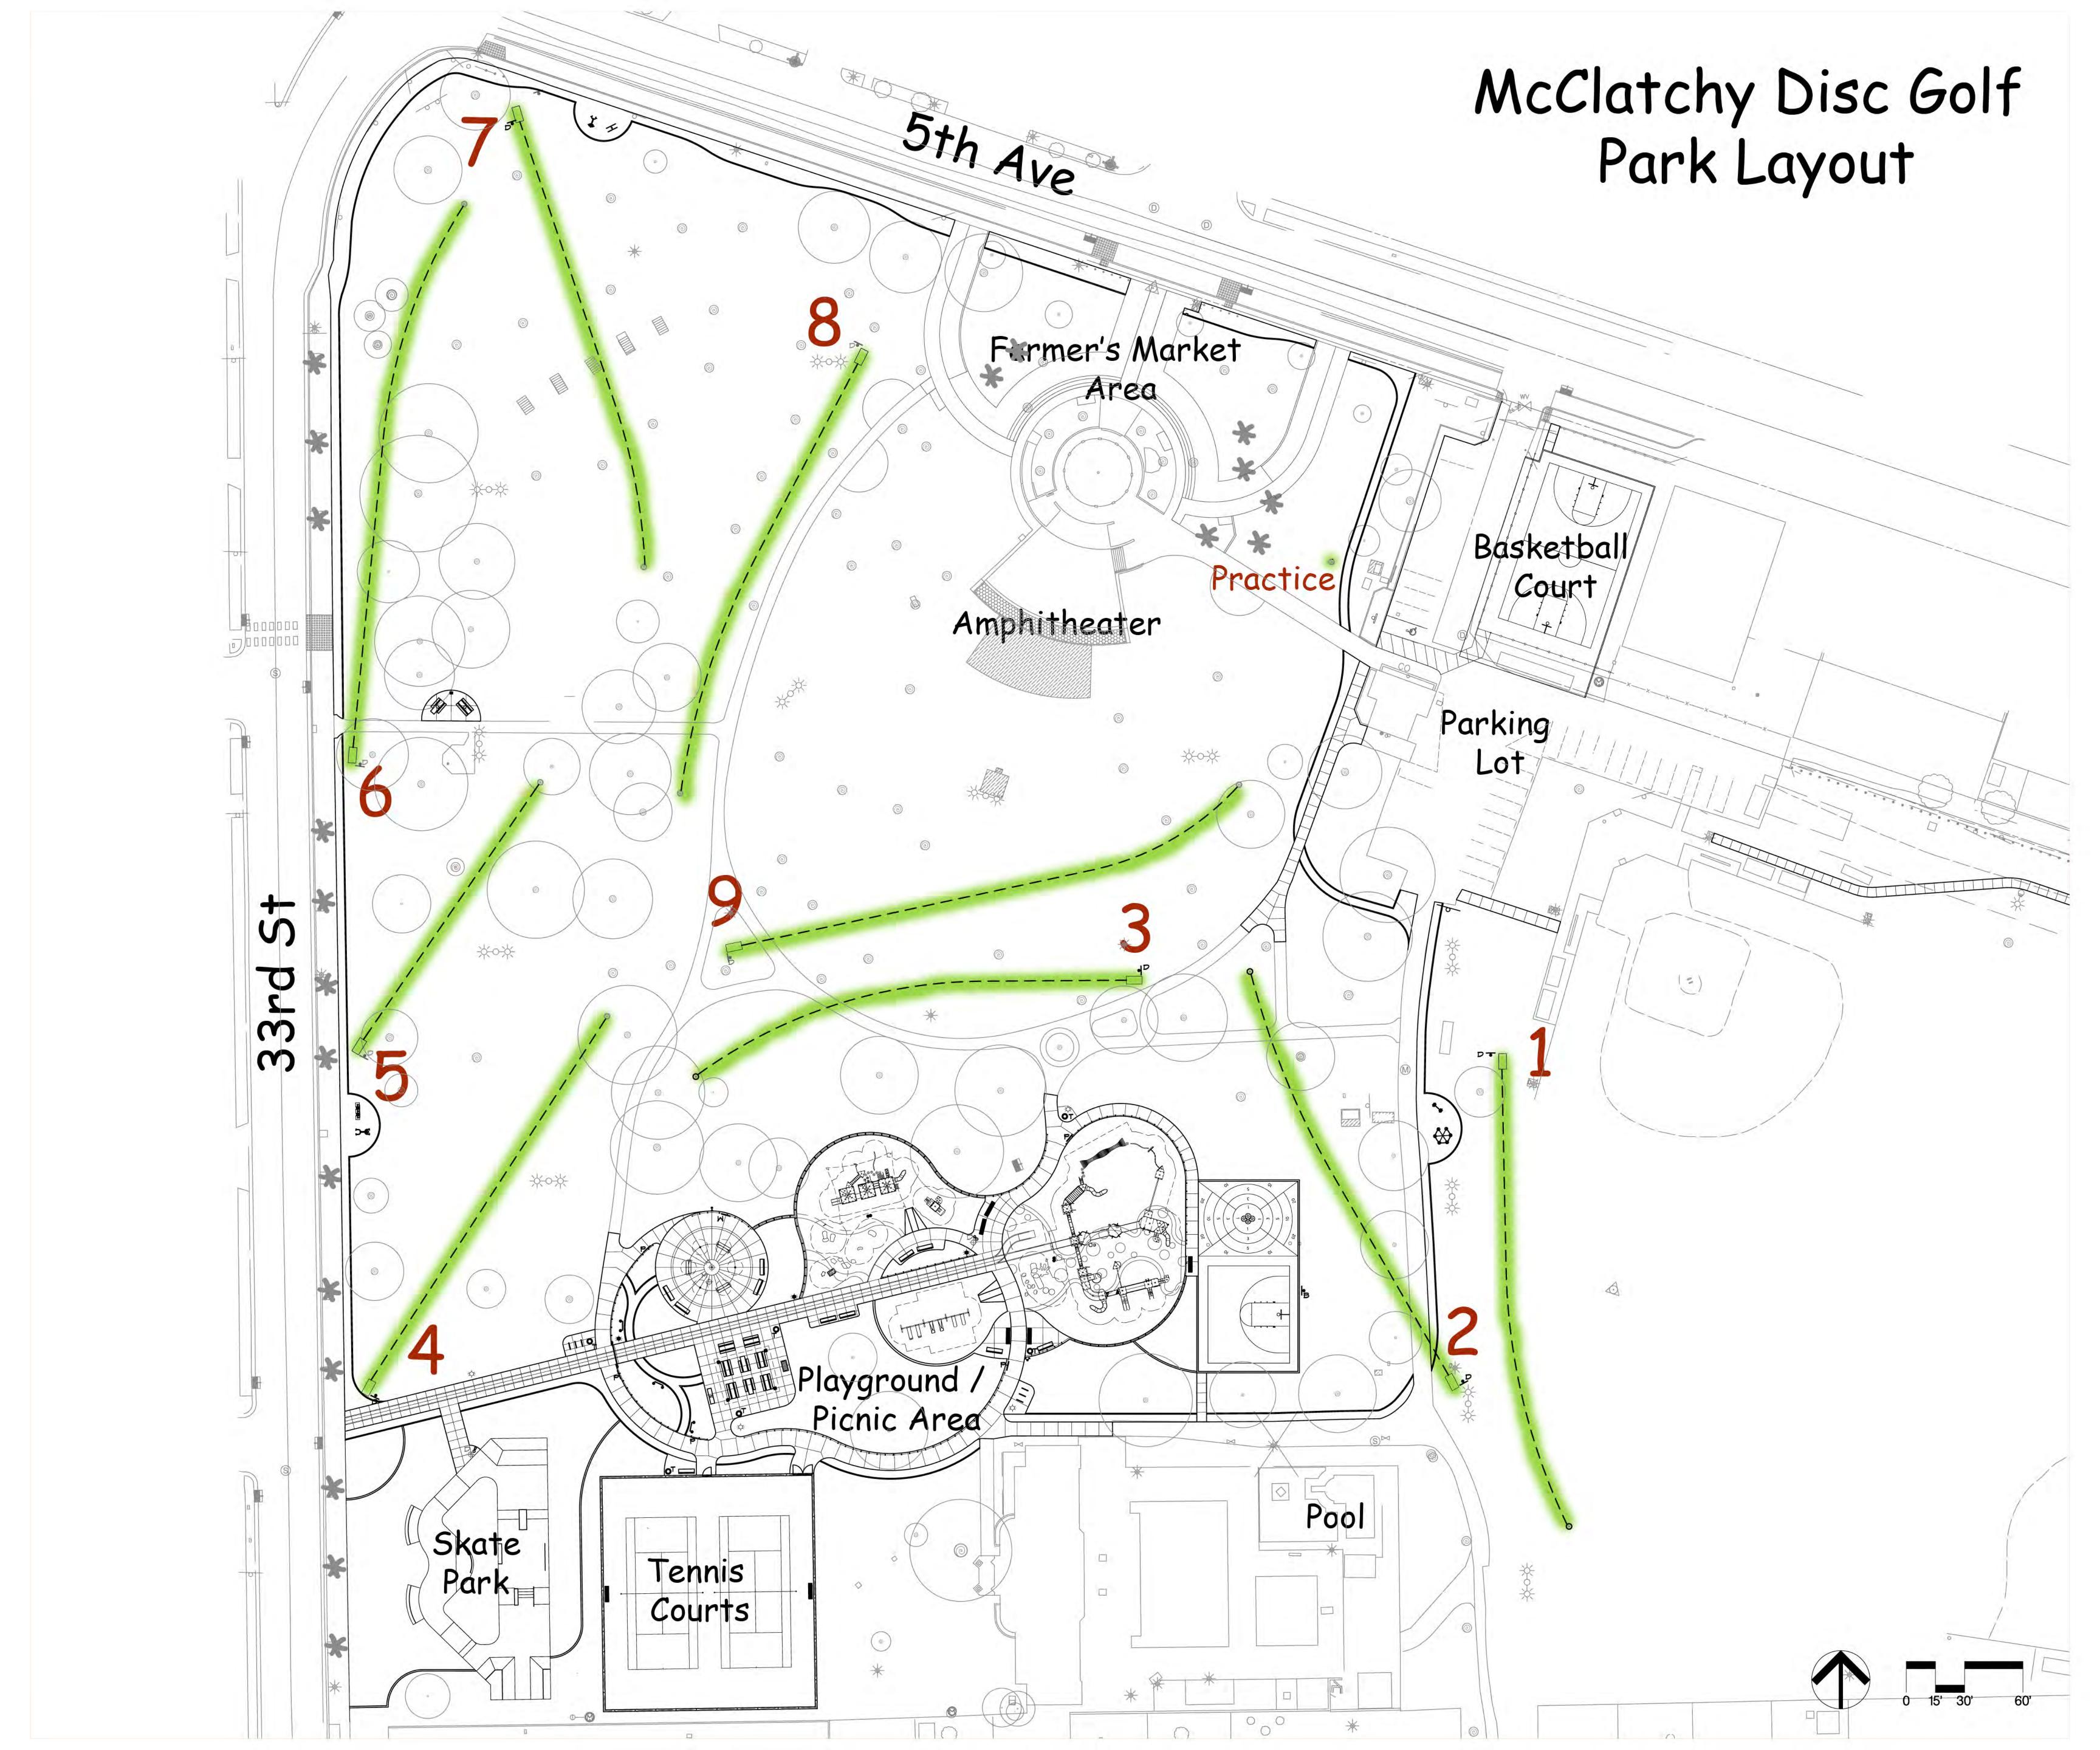

- FULL-COURT BASKETBALL (2)
  - FENCED TENNIS COURT (2)
  - SKATE PARK
- G. BASEBALL / SOFTBALL
  - UPGRADED BASEBALL and SOFTBALL FIELDS
- H. MULTI-USE PLAY FIELDS
  - UPGRADED FIELDS
  - BASEBALL
  - SOCCER
  - FOOTBALL
- I. PAR COURSE EQUIPMENT
- J. GAME TABLES
- K. GROUP PICNIC AREAS
  - BBQ GRILLS and TRASH RECEPTACLES
- L. SMALL GROUP PICNIC AREAS
  - BBQ GRILLS and TRASH RECEPTACLES
- M. WALKING/JOGGING
  - CONCRETE
  - DECOMPOSED GRANITE
- N. EXISTING COMMUNICATION TOWER
- O. RESTROOM AND CONCESSION BUILDING
- P. ENCLOSED DEMONSTRATION GARDEN
- Q. POTENTIAL FUTURE COVERED FARMERS MARKET

## **NOTES:**

- 1) LANDSCAPE AREAS INCLUDE SHRUBS AND GROUND-COVER PLANTINGS TO SUPPLEMENT EXISTING AND PROPOSED TREES
- 2) BIKE RACKS TO BE PLACED THROUGHOUT PARK
- 3) THE PARK IS 17 ACRES