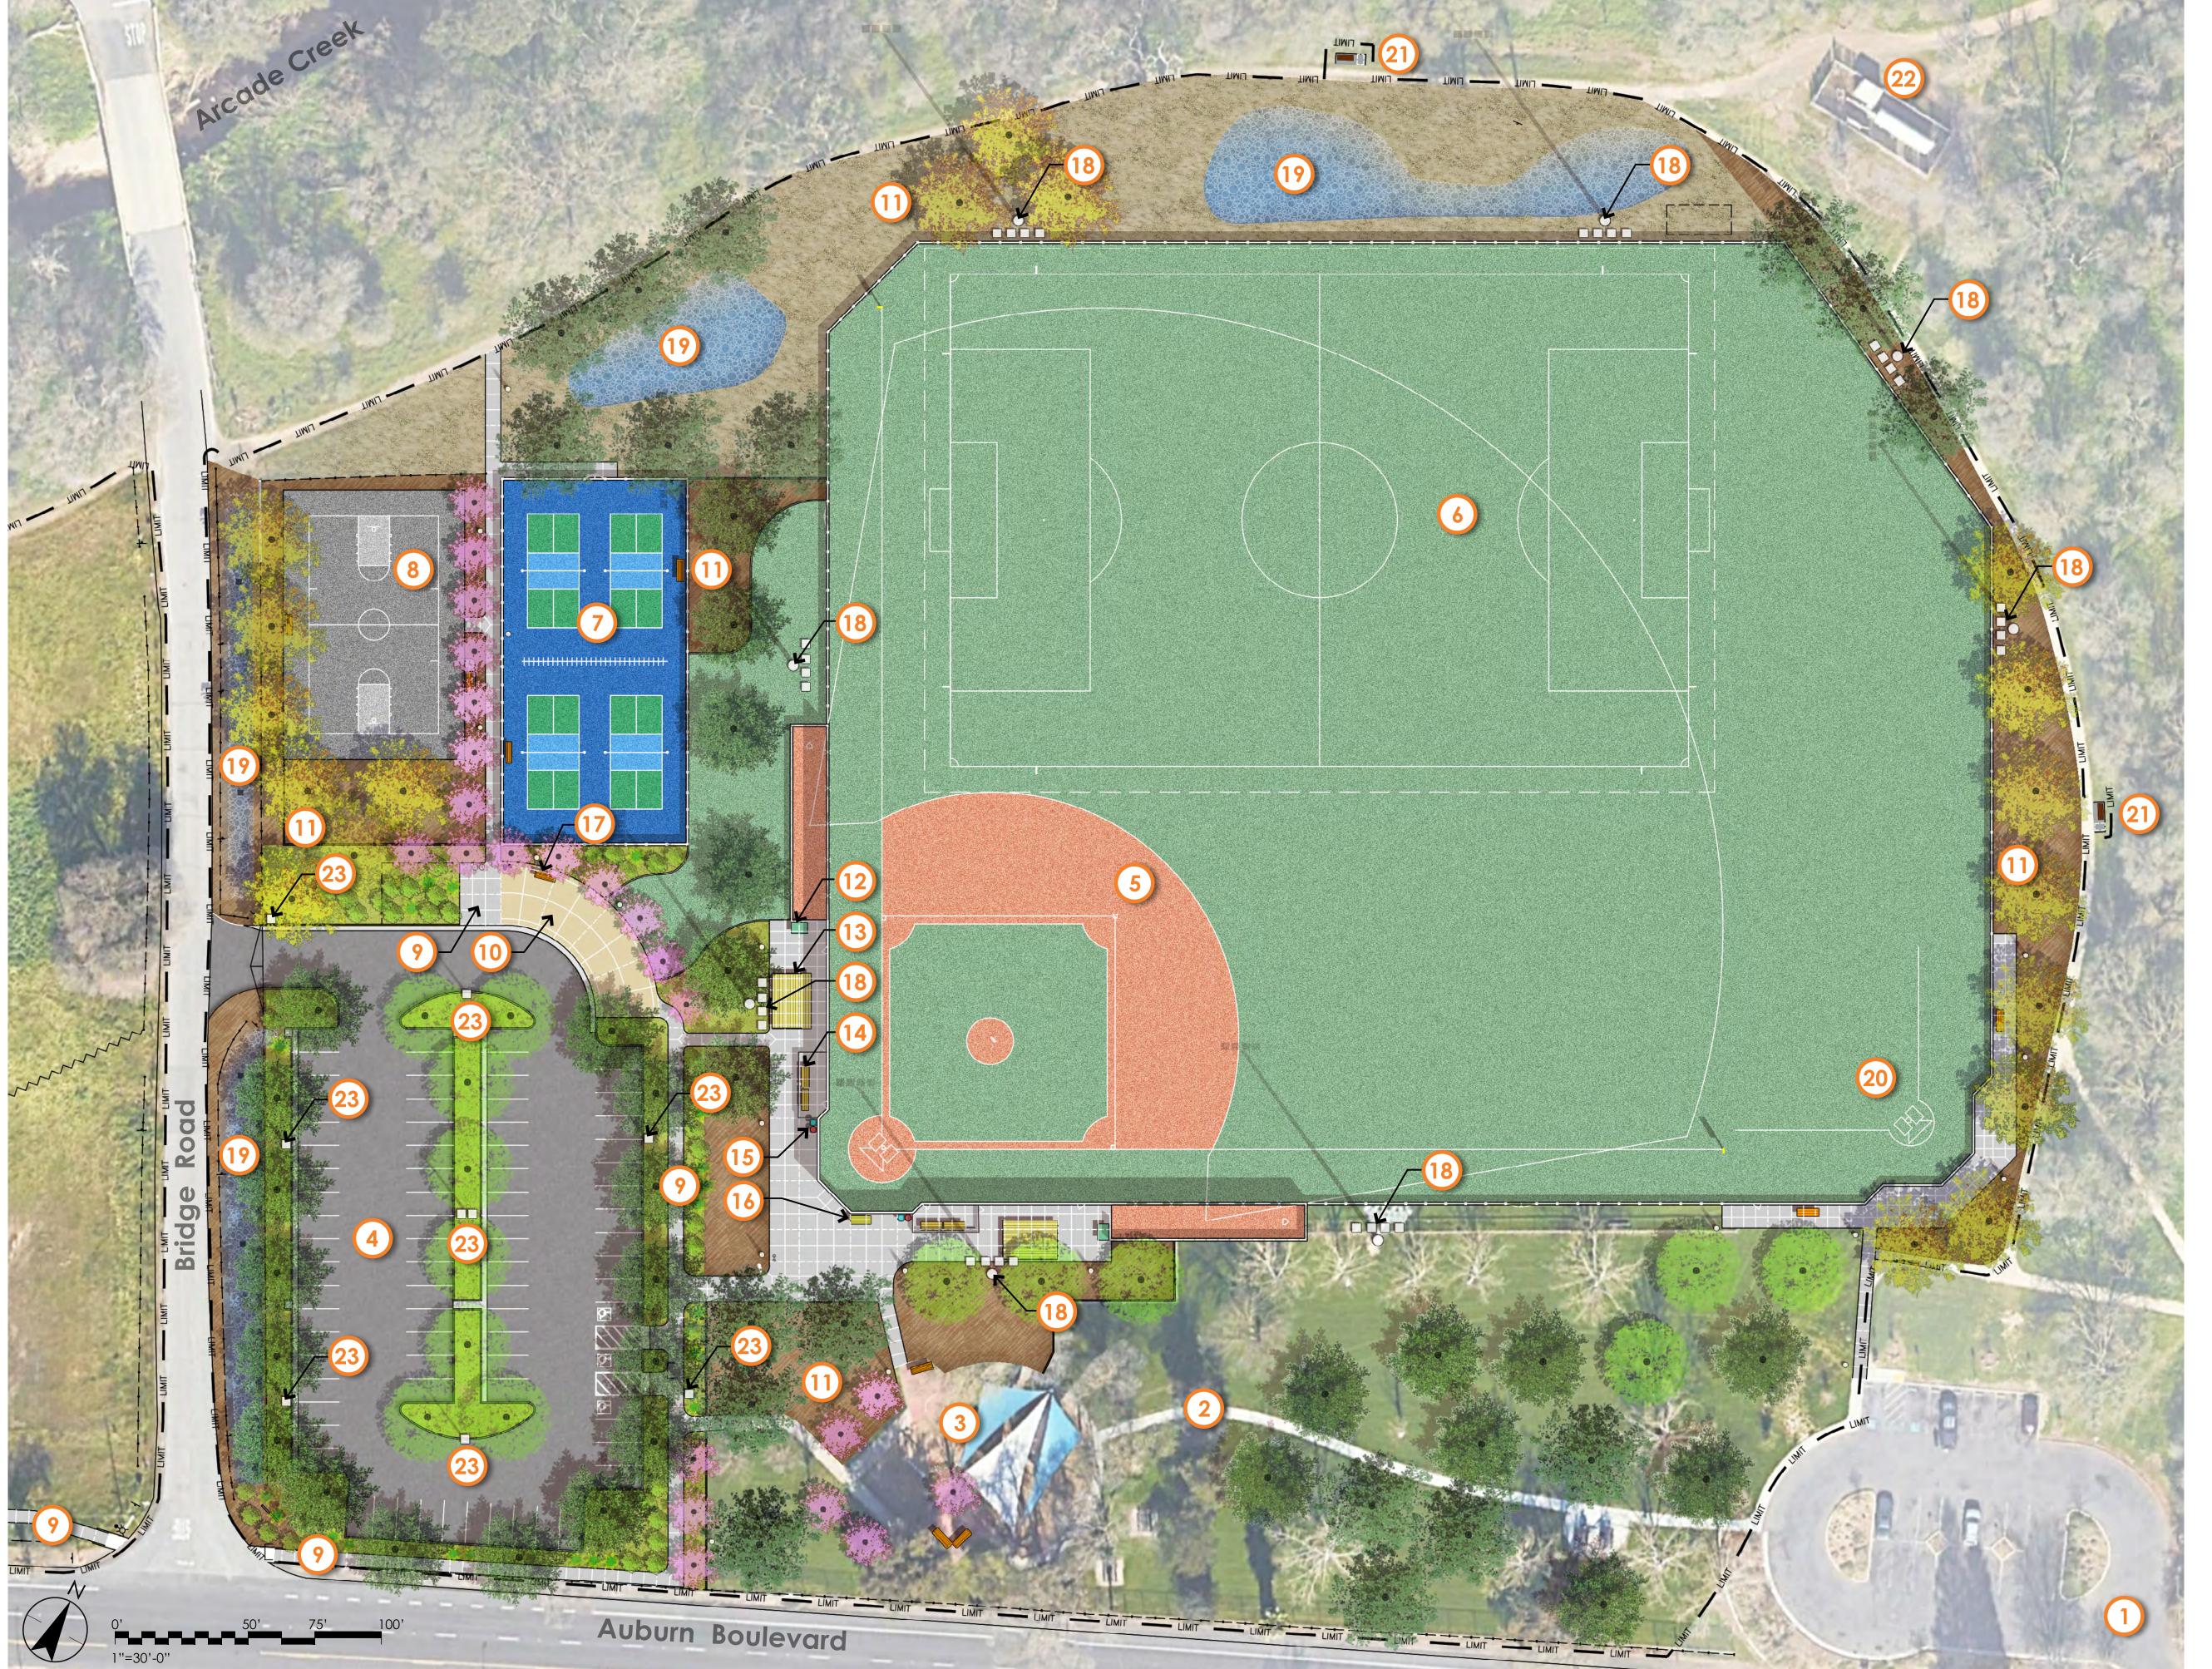

## Legend

- Existing Parking Lot
- 2 Existing Walk
- 3 Existing Playground
- 4 Parking Lot (78 Spaces)
- Baseball Field (375')
- 6 Soccer Field (190'x285')
- 7 Pickleball Court (4)
- 8 Basketball Court
- 9 Accessible Concrete Walk
- 10 Entry Plaza/Drop Off
- 11) Low Water Use and Native Landscaping
- 12) Storage Container, typ.
- 13) 8-Row Bleacher, typ.
- 14) Players Bench, typ.
- 15) Trash Receptacles, typ.
- Score's Table, typ.
- Bench, typ.
- 18) Field Lights (Future)
- 19 Storm Water Swale / Basin
- 20 Practice Field
- Concrete Pad with Bench
- Well Improvements
- 23) Parking/Pathway Lights

Overall Improved Area: 10.3 Acres