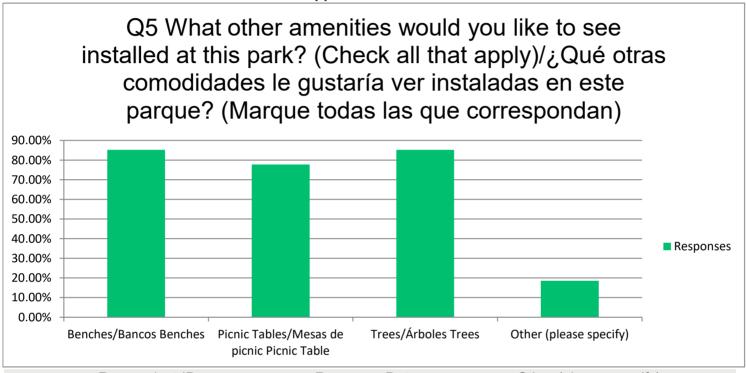

#### 24th Street Bypass Park Fitness Equipment and Playground Survey

Q5 What other amenities would you like to see installed at this park? (Check all that apply)/¿Qué otras comodidades le gustaría ver instaladas en este parque? (Marque todas las que correspondan)

|                                            | ,        |    |
|--------------------------------------------|----------|----|
| Answer Choices                             | Response | es |
| Benches/Bancos Benches                     | 85.19%   | 23 |
| Picnic Tables/Mesas de picnic Picnic Table | 77.78%   | 21 |
| Trees/Arboles Trees                        | 85.19%   | 23 |
| Other (please specify)                     | 18.52%   | 5  |
|                                            | Answered | 27 |
|                                            | Skipped  | 3  |