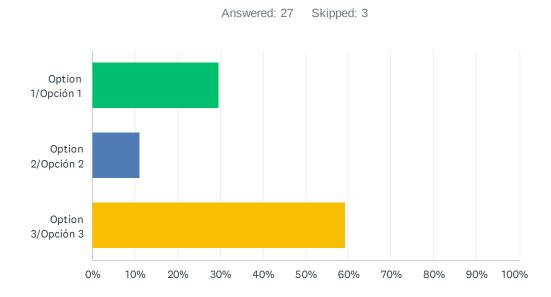

Q2 Which type of fitness equipment would you like to see in this park? (see examples below, click the image of the equipment you prefer)/Que tipo de equipo de gimnasio te gustaria ver en este parque? (a continuacion ver ejemplos, presione en la imagendel equipo que prefiera)

| ANSWER CHOICES    | RESPONSES |    |
|-------------------|-----------|----|
| Option 1/Opción 1 | 29.63%    | 8  |
| Option 2/Opción 2 | 11.11%    | 3  |
| Option 3/Opción 3 | 59.26%    | 16 |
| TOTAL             |           | 27 |