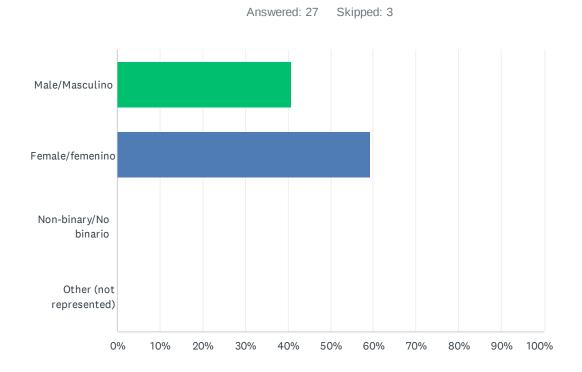

### Q11 What gender best describes you?/¿Qué género te describe mejor?

| ANSWER CHOICES          | RESPONSES |    |
|-------------------------|-----------|----|
| Male/Masculino          | 40.74%    | 11 |
| Female/femenino         | 59.26%    | 16 |
| Non-binary/No binario   | 0.00%     | 0  |
| Other (not represented) | 0.00%     | 0  |
| TOTAL                   |           | 27 |