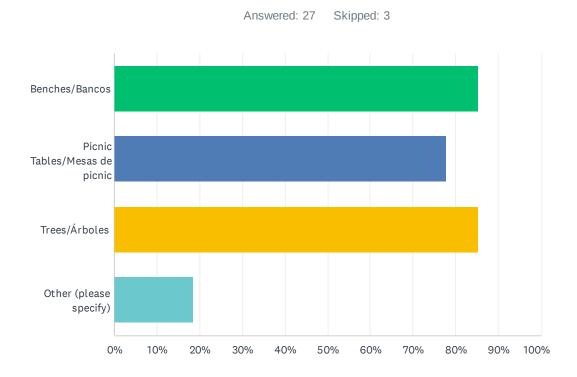

## Q5 What other amenities would you like to see installed at this park? (Check all that apply)/¿Qué otras comodidades le gustaría ver instaladas en este parque? (Marque todas las que correspondan)

| ANSWER CHOICES                | RESPONSES |    |
|-------------------------------|-----------|----|
| Benches/Bancos                | 85.19%    | 23 |
| Picnic Tables/Mesas de picnic | 77.78%    | 21 |
| Trees/Árboles                 | 85.19%    | 23 |
| Other (please specify)        | 18.52%    | 5  |
| Total Respondents: 27         |           |    |