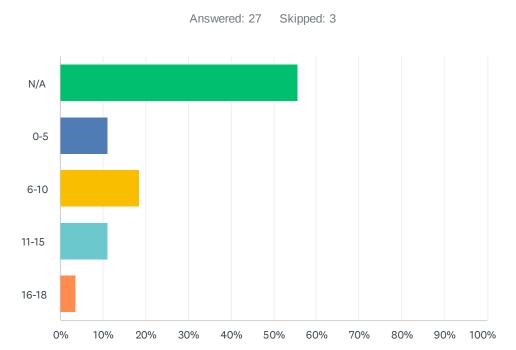

## Q9 If there are any children in your household what age group best represents them?/Si hay niños en su hogar, ¿qué grupo de edad los representa mejor?

| ANSWER CHOICES | RESPONSES |    |
|----------------|-----------|----|
| N/A            | 55.56%    | 15 |
| 0-5            | 11.11%    | 3  |
| 6-10           | 18.52%    | 5  |
| 11-15          | 11.11%    | 3  |
| 16-18          | 3.70%     | 1  |
| TOTAL          |           | 27 |