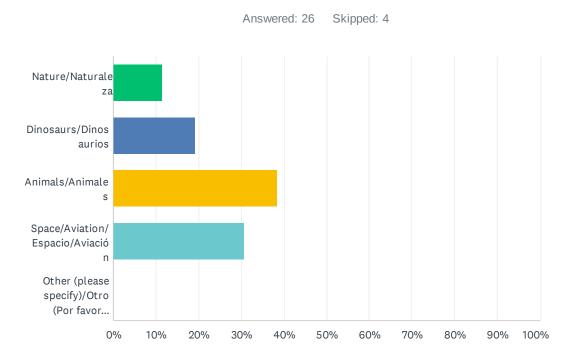

## Q4 Which of the following playground theme options would you like to see at the park?/¿Cuál de las siguientes opciones de temática de juegos te gustaría ver en el parque?

| ANSWER CHOICES                                      | RESPONSES |    |
|-----------------------------------------------------|-----------|----|
| Nature/Naturaleza                                   | 11.54%    | 3  |
| Dinosaurs/Dinosaurios                               | 19.23%    | 5  |
| Animals/Animales                                    | 38.46%    | 10 |
| Space/Aviation/Espacio/Aviación                     | 30.77%    | 8  |
| Other (please specify)/Otro (Por favor especifique) | 0.00%     | 0  |
| TOTAL                                               |           | 26 |