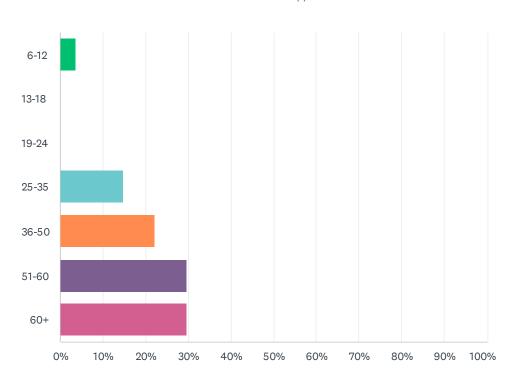

### Q8 What is your age?/¿Cuántos años tiene?

| ANSWER CHOICES | RESPONSES |    |
|----------------|-----------|----|
| 6-12           | 3.70%     | 1  |
| 13-18          | 0.00%     | 0  |
| 19-24          | 0.00%     | 0  |
| 25-35          | 14.81%    | 4  |
| 36-50          | 22.22%    | 6  |
| 51-60          | 29.63%    | 8  |
| 60+            | 29.63%    | 8  |
| TOTAL          |           | 27 |