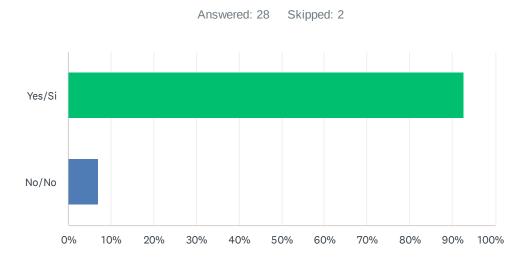

## Q1 Would you or your family use fitness equipment installed at this park?/Usted o su familia utilizarian e, equipo de gimnasio que serian inatalados en este parque?

| ANSWER CHOICES | RESPONSES |    |
|----------------|-----------|----|
| Yes/Si         | 92.86%    | 26 |
| No/No          | 7.14%     | 2  |
| TOTAL          |           | 28 |