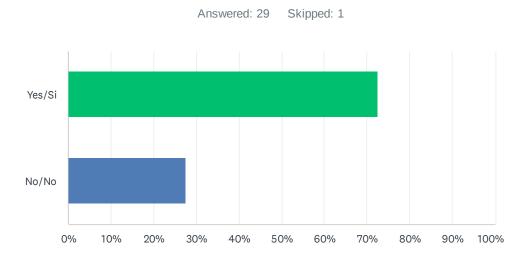

# Q3 Would you or your family use a children's playground installed at this park?/¿Usted o su familia utilizarían un área de juegos infantiles instalada en este parque?

| ANSWER CHOICES | RESPONSES |    |
|----------------|-----------|----|
| Yes/Si         | 72.41%    | 21 |
| No/No          | 27.59%    | 8  |
| TOTAL          |           | 29 |