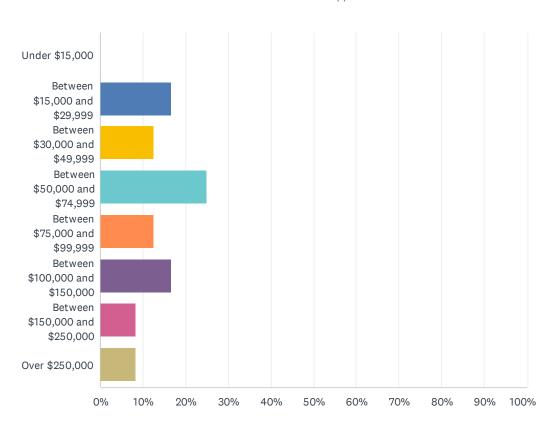

### Q10 What is your household income?/¿Cuál es el ingreso de su hogar?

| ANSWER CHOICES                  | RESPONSES |    |
|---------------------------------|-----------|----|
| Under \$15,000                  | 0.00%     | 0  |
| Between \$15,000 and \$29,999   | 16.67%    | 4  |
| Between \$30,000 and \$49,999   | 12.50%    | 3  |
| Between \$50,000 and \$74,999   | 25.00%    | 6  |
| Between \$75,000 and \$99,999   | 12.50%    | 3  |
| Between \$100,000 and \$150,000 | 16.67%    | 4  |
| Between \$150,000 and \$250,000 | 8.33%     | 2  |
| Over \$250,000                  | 8.33%     | 2  |
| TOTAL                           |           | 24 |