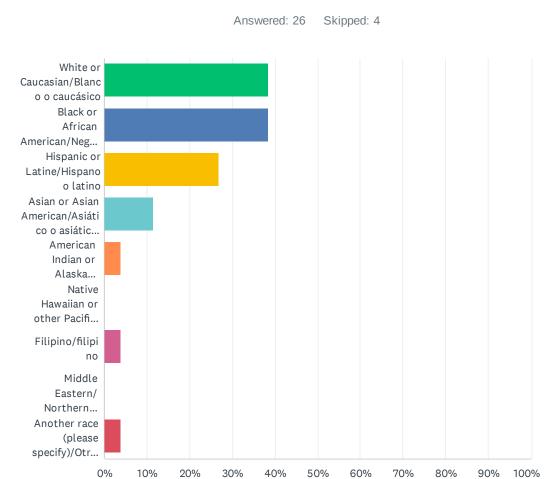

# Q12 Please select which ethnicity(ies) that describe you best. (You may select multiple)/Selecione la(s) etnicidad que lo describen major (puede seleccionar varias)

| ANSWER CHOICES                                                                     | RESPONSES |    |
|------------------------------------------------------------------------------------|-----------|----|
| White or Caucasian/Blanco o caucásico                                              | 38.46%    | 10 |
| Black or African American/Negro o afroamericano                                    | 38.46%    | 10 |
| Hispanic or Latine/Hispano o latino                                                | 26.92%    | 7  |
| Asian or Asian American/Asiático o asiático americano                              | 11.54%    | 3  |
| American Indian or Alaska Native/Indio americano o nativo de Alaska                | 3.85%     | 1  |
| Native Hawaiian or other Pacific Islander/Nativo de Hawái u otra isla del Pacífico | 0.00%     | 0  |
| Filipino/filipino                                                                  | 3.85%     | 1  |
| Middle Eastern/ Northern African : Medio Oriente / Africa del Norte                | 0.00%     | 0  |
| Another race (please specify)/Otra raza (por favor especificar)                    | 3.85%     | 1  |
| Total Respondents: 26                                                              |           |    |