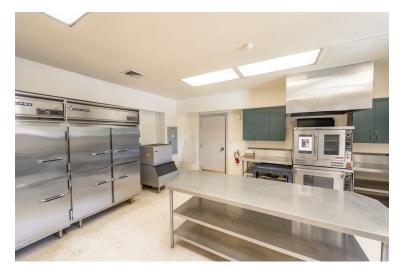

Room prices are hourly

#### Clunie Community Center Room Rentals

### East Sacramento Room

Capacity: 25 (Banquet) 40 (Theater)

Price: \$60/hour









#### Clunie Community Center Room Rentals

### Alhambra Room

Capacity: 50 (Banquet) 80 (Theater)

Price: \$90/hour











#### Clunie Community Center **Room Rentals**

## **Auditorium**

Capacity: 100 (Banquet) 200 (Theater) Price: \$200/hour











#### Clunie Community Center Room Rentals

### Kitchen

Price: \$100 flat







#### Shepard Garden & Arts Center Room Rentals

### East Room

Capacity: 30 (Banquet) 40 (Theater)

Price: \$60/hour



## Kitchen

Price: \$100 flat







#### Shepard Garden & Arts Center **Room Rentals**

## Main Room

Capacity: 60 (Banquet) 80 (Theater) Price: \$90/hour











### Shepard Garden & Arts Center **Room Rentals** Patio

Capacity: 40 (Banquet) 60 (Theater) Price: \$60/hour





# **Entire Facility**

Capacity: 90 (Banquet) 100 (Theater)

Price: \$200/hour





Community Center Room Rentals

### **Additional Fees**

Standard deposit: \$250 flat

Kitchen deposit: \$100 flat

Alcohol and/or food deposit: \$350 flat

Alcohol surcharge: \$50 flat

False alarm that causes fire dept to respond: \$350 per alarm

Security guard fee: \$45 per hour, per guard