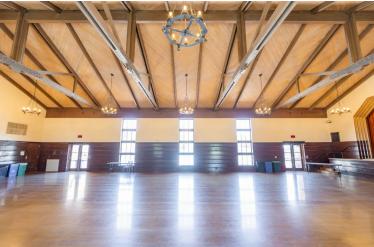

#### Clunie Community Center **Room Rentals**

## **Auditorium**

Capacity: 100 (Banquet) 200 (Theater) Price: \$200/hour