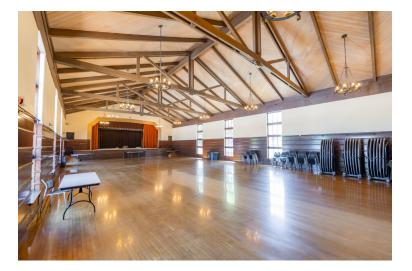

Room prices are hourly

#### Clunie Community Center Room Rentals

### East Sacramento Room

Capacity: 25 (Banquet) 40 (Theater)

Price: \$60/hour









#### Clunie Community Center Room Rentals

### Alhambra Room

Capacity: 50 (Banquet) 80 (Theater)

Price: \$90/hour











#### Clunie Community Center **Room Rentals**

## **Auditorium**

Capacity: 100 (Banquet) 200 (Theater) Price: \$200/hour











#### Clunie Community Center Room Rentals

### Kitchen

Price: \$100 flat







#### Shepard Garden & Arts Center Room Rentals

### East Room

Capacity: 30 (Banquet) 40 (Theater)

Price: \$60/hour



## Kitchen

Price: \$100 flat







#### Shepard Garden & Arts Center **Room Rentals**

## Main Room

Capacity: 60 (Banquet) 80 (Theater) Price: \$90/hour











### Shepard Garden & Arts Center **Room Rentals** Patio

Capacity: 40 (Banquet) 60 (Theater) Price: \$60/hour





# **Entire Facility**

Capacity: 90 (Banquet) 100 (Theater)

Price: \$200/hour





Community Center Room Rentals

### **Additional Fees**

Standard deposit: \$250 flat

Kitchen deposit: \$100 flat

Alcohol and/or food deposit: \$350 flat

Alcohol surcharge: \$50 flat

False alarm that causes fire dept to