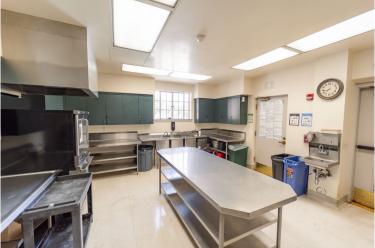

Room prices are hourly

#### Clunie Community Center Room Rentals

### East Sacramento Room

Capacity: 25 (Banquet) 40 (Theater)

Price: \$60/hour









#### Clunie Community Center Room Rentals

### Alhambra Room

Capacity: 50 (Banquet) 80 (Theater)

Price: \$90/hour











#### Clunie Community Center **Room Rentals**

## **Auditorium**

Capacity: 100 (Banquet) 200 (Theater) Price: \$200/hour











#### Clunie Community Center Room Rentals

### Kitchen

Price: \$100 flat







#### Shepard Garden & Arts Center Room Rentals

### East Room

Capacity: 30 (Banquet) 40 (Theater)

Price: \$60/hour



## Kitchen

Price: \$100 flat







#### Shepard Garden & Arts Center **Room Rentals**

## Main Room

Capacity: 60 (Banquet) 80 (Theater) Price: \$90/hour











### Shepard Garden & Arts Center **Room Rentals** Patio

Capacity: 40 (Banquet) 60 (Theater) Price: \$60/hour





# **Entire Facility**

Capacity: 90 (Banquet) 100 (Theater)

Price: \$200/hour





Community Center Room Rentals

### **Additional Fees**

Standard deposit: \$250 flat

Kitchen deposit: \$100 flat

Alcohol and/or food deposit: \$350 flat

Alcohol surcharge: \$50 flat

False alarm that causes fire dept to respond: \$350 per alarm

Security guard fee: \$45 per hour, per guard