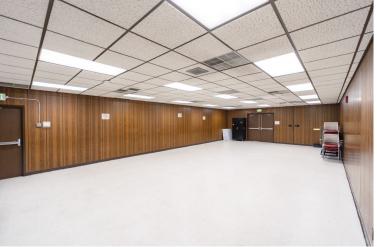

Room prices are hourly

### Belle Cooledge Community Center Room Rentals

# **McClatchy Room**

Capacity: 50

Price: \$90/hour











#### Belle Cooledge Community Center Room Rentals

### **Crocker Room**

Capacity: 40

Price: \$90/hour











#### Belle Cooledge Community Center Room Rentals

## Kitchen Add-on

Price: \$100 flat







#### Evelyn Moore Community Center Room Rentals

### Main Room

Capacity: 100







### Kitchen Add-on

Price: \$100 flat







Community Center Room Rentals

## **Additional Fees**

Standard deposit: \$250 flat

Kitchen deposit: \$100 flat

Alcohol and/or food deposit: \$350 flat

Alcohol surcharge: \$50 flat

False alarm that causes fire dept to respond: \$350 per alarm

Security guard fee: \$45 per hour, per guard