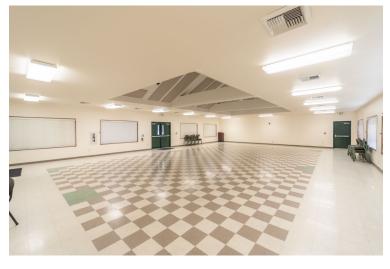

Room prices are hourly

### Belle Cooledge Community Center Room Rentals

# **McClatchy Room**

Capacity: 50

Price: \$90/hour











#### Belle Cooledge Community Center Room Rentals

### **Crocker Room**

Capacity: 40

Price: \$90/hour











#### Belle Cooledge Community Center Room Rentals

## Kitchen Add-on

Price: \$100 flat







#### Evelyn Moore Community Center Room Rentals

### Main Room

Capacity: 100







### Kitchen Add-on

Price: \$100 flat







Community Center Room Rentals

## **Additional Fees**

Standard deposit: \$250 flat

Kitchen deposit: \$100 flat

Alcohol and/or food deposit: \$350 flat

Alcohol surcharge: \$50 flat

False alarm that causes fire dept to respond: \$350 per alarm

Security guard fee: \$45 per hour, per guard