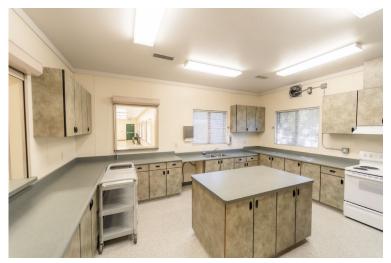

Room prices are hourly

### Belle Cooledge Community Center Room Rentals

# **McClatchy Room**

Capacity: 50

Price: \$90/hour











#### Belle Cooledge Community Center Room Rentals

### **Crocker Room**

Capacity: 40

Price: \$90/hour











#### Belle Cooledge Community Center Room Rentals

## Kitchen Add-on

Price: \$100 flat







#### Evelyn Moore Community Center Room Rentals

### Main Room

Capacity: 100







### Kitchen Add-on

Price: \$100 flat







Community Center Room Rentals

## **Additional Fees**

Standard deposit: \$250 flat

Kitchen deposit: \$100 flat

Alcohol and/or food deposit: \$350 flat

Alcohol surcharge: \$50 flat

False alarm that causes fire dept to respond: \$350 per alarm

Security guard fee: \$45 per hour, per guard