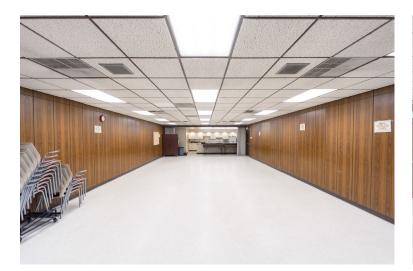

Room prices are hourly

### Belle Cooledge Community Center Room Rentals

# **McClatchy Room**

Capacity: 50

Price: \$90/hour











#### Belle Cooledge Community Center Room Rentals

### **Crocker Room**

Capacity: 40

Price: \$90/hour











#### Belle Cooledge Community Center Room Rentals

## Kitchen Add-on

Price: \$100 flat







#### Evelyn Moore Community Center Room Rentals

### Main Room

Capacity: 100







### Kitchen Add-on

Price: \$100 flat







Community Center Room Rentals

## **Additional Fees**

Standard deposit: \$250 flat

Kitchen deposit: \$100 flat

Alcohol and/or food deposit: \$350 flat

Alcohol surcharge: \$50 flat

False alarm that causes fire dept to respond: \$350 per alarm

Security guard fee: \$45 per hour, per guard