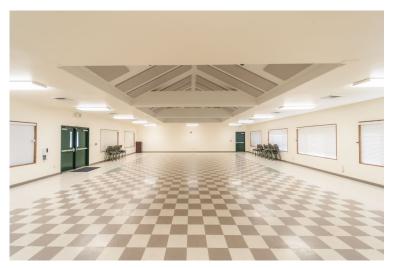

Room prices are hourly

### Belle Cooledge Community Center Room Rentals

# **McClatchy Room**

Capacity: 50

Price: \$90/hour











#### Belle Cooledge Community Center Room Rentals

### **Crocker Room**

Capacity: 40

Price: \$90/hour











#### Belle Cooledge Community Center Room Rentals

## Kitchen Add-on

Price: \$100 flat







#### Evelyn Moore Community Center Room Rentals

### Main Room

Capacity: 100







### Kitchen Add-on

Price: \$100 flat







Community Center Room Rentals

## **Additional Fees**

Standard deposit: \$250 flat

Kitchen deposit: \$100 flat

Alcohol and/or food deposit: \$350 flat

Alcohol surcharge: \$50 flat

False alarm that causes fire dept to respond: \$350 per alarm

Security guard fee: \$45 per hour, per guard