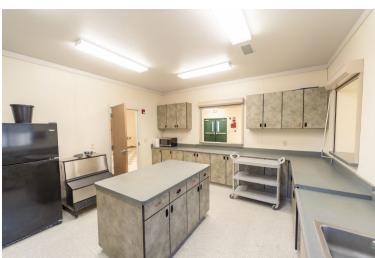

Room prices are hourly

### Belle Cooledge Community Center Room Rentals

# **McClatchy Room**

Capacity: 50

Price: \$90/hour











#### Belle Cooledge Community Center Room Rentals

### **Crocker Room**

Capacity: 40

Price: \$90/hour











#### Belle Cooledge Community Center Room Rentals

## Kitchen Add-on

Price: \$100 flat







#### Evelyn Moore Community Center Room Rentals

### Main Room

Capacity: 100







### Kitchen Add-on

Price: \$100 flat







Community Center Room Rentals

## **Additional Fees**

Standard deposit: \$250 flat

Kitchen deposit: \$100 flat

Alcohol and/or food deposit: \$350 flat

Alcohol surcharge: \$50 flat

False alarm that causes fire dept to respond: \$350 per alarm

Security guard fee: \$45 per hour, per guard