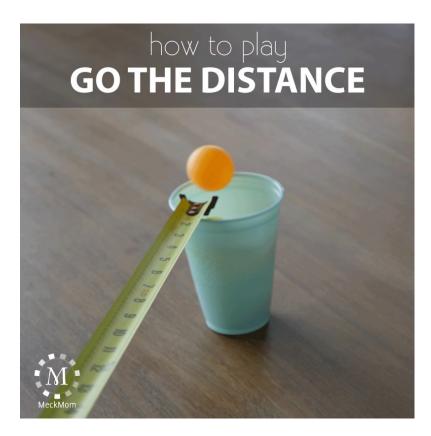

## **Supplies:**

- 1 measuring taper per table
- 1 ping pong ball for each player/team
- 1 party cup
- 1 die for each player/team

## **Rules:**

- The measuring tape cannot be supported by any hands. It can only be held at the base.
- Players must release the ball next to the measuring tape base and land it in the cup

## Play:

Players roll their dice to determine which team will begin (highest roll). The play will go clockwise from there. One a time, each player/team will roll their die. The number showing determines the number of feet they must unroll the measuring tape. The ball must be placed next to the base and then rolled into the cup. If the ball goes in, the team stays at the table. If the ball bounces out or misses the cup, that team is out for the round. Play as many rounds as you can during the 8-min game session and keep score on your game pad.