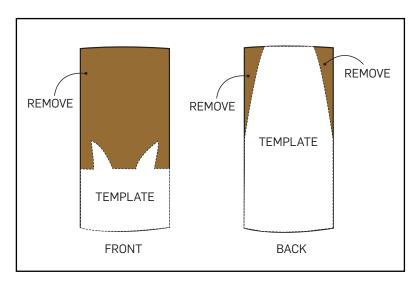

## WHAT TO DO

- 1. Cut out the template, wrap it around the tube, lightly tape, and trace. Cut out the shape. We recommend cutting all the vertical lines first (the back and ears). Creasing the flaps along the horizontal lines will make them easier to trim.
- **2.** If desired, coat with gesso; let dry. Paint a color; let dry. Add the features and let dry.