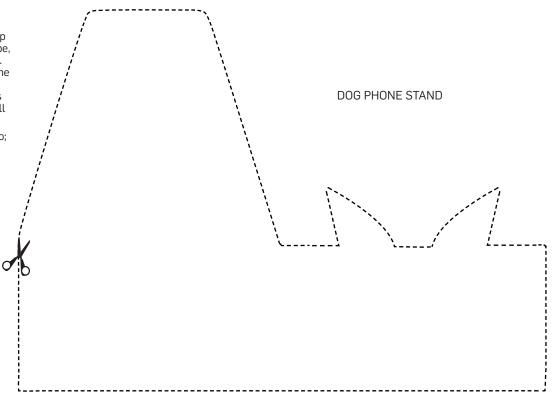

### **DOG PHONE STAND**

Little friends help you go hands-free as you FaceTime with Grandma!

## WHAT TO DO

- 1. Cut out the template, wrap it around the tube, lightly tape, and trace. Cut out the shape. We recommend cutting all the vertical lines first (the back and ears). Creasing the flaps along the horizontal lines will make them easier to trim.
- **2.** If desired, coat with gesso; let dry. Paint a color; let dry. Add the features and let dry.