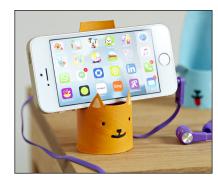

### **DOG PHONE STAND**

Little friends help you go hands-free as you FaceTime with Grandma!