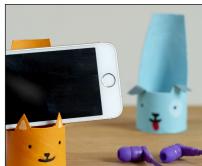

### **DOG PHONE STAND**

Little friends help you go hands-free as you FaceTime with Grandma!