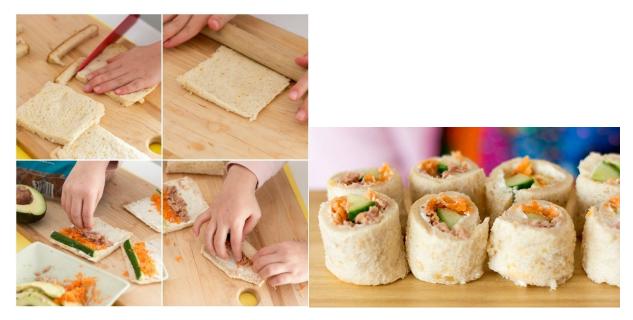

## Instructions

- Cut crusts off sliced bread
- With a rolling pin, roll and flatten bread
- Spread with cream cheese
- Close to one edge, lay cucumber, tuna and other desired toppings. Do not overfill
- Roll tightly
- Cut into half or quarters and serve.