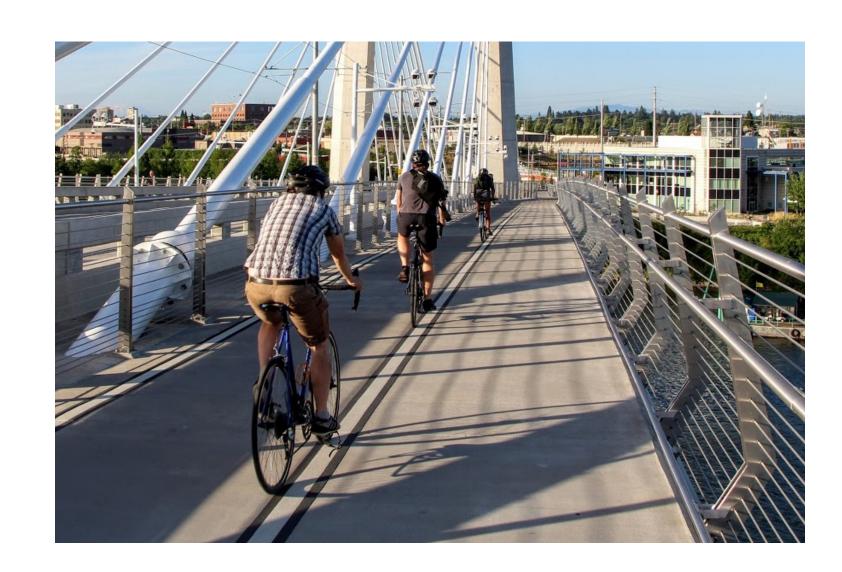

What do you anticipate to be your common mode of travel across the bridge?

Walk / Jog

Leisurely bike / scooter

Commuter bike / scooter

Vehicle