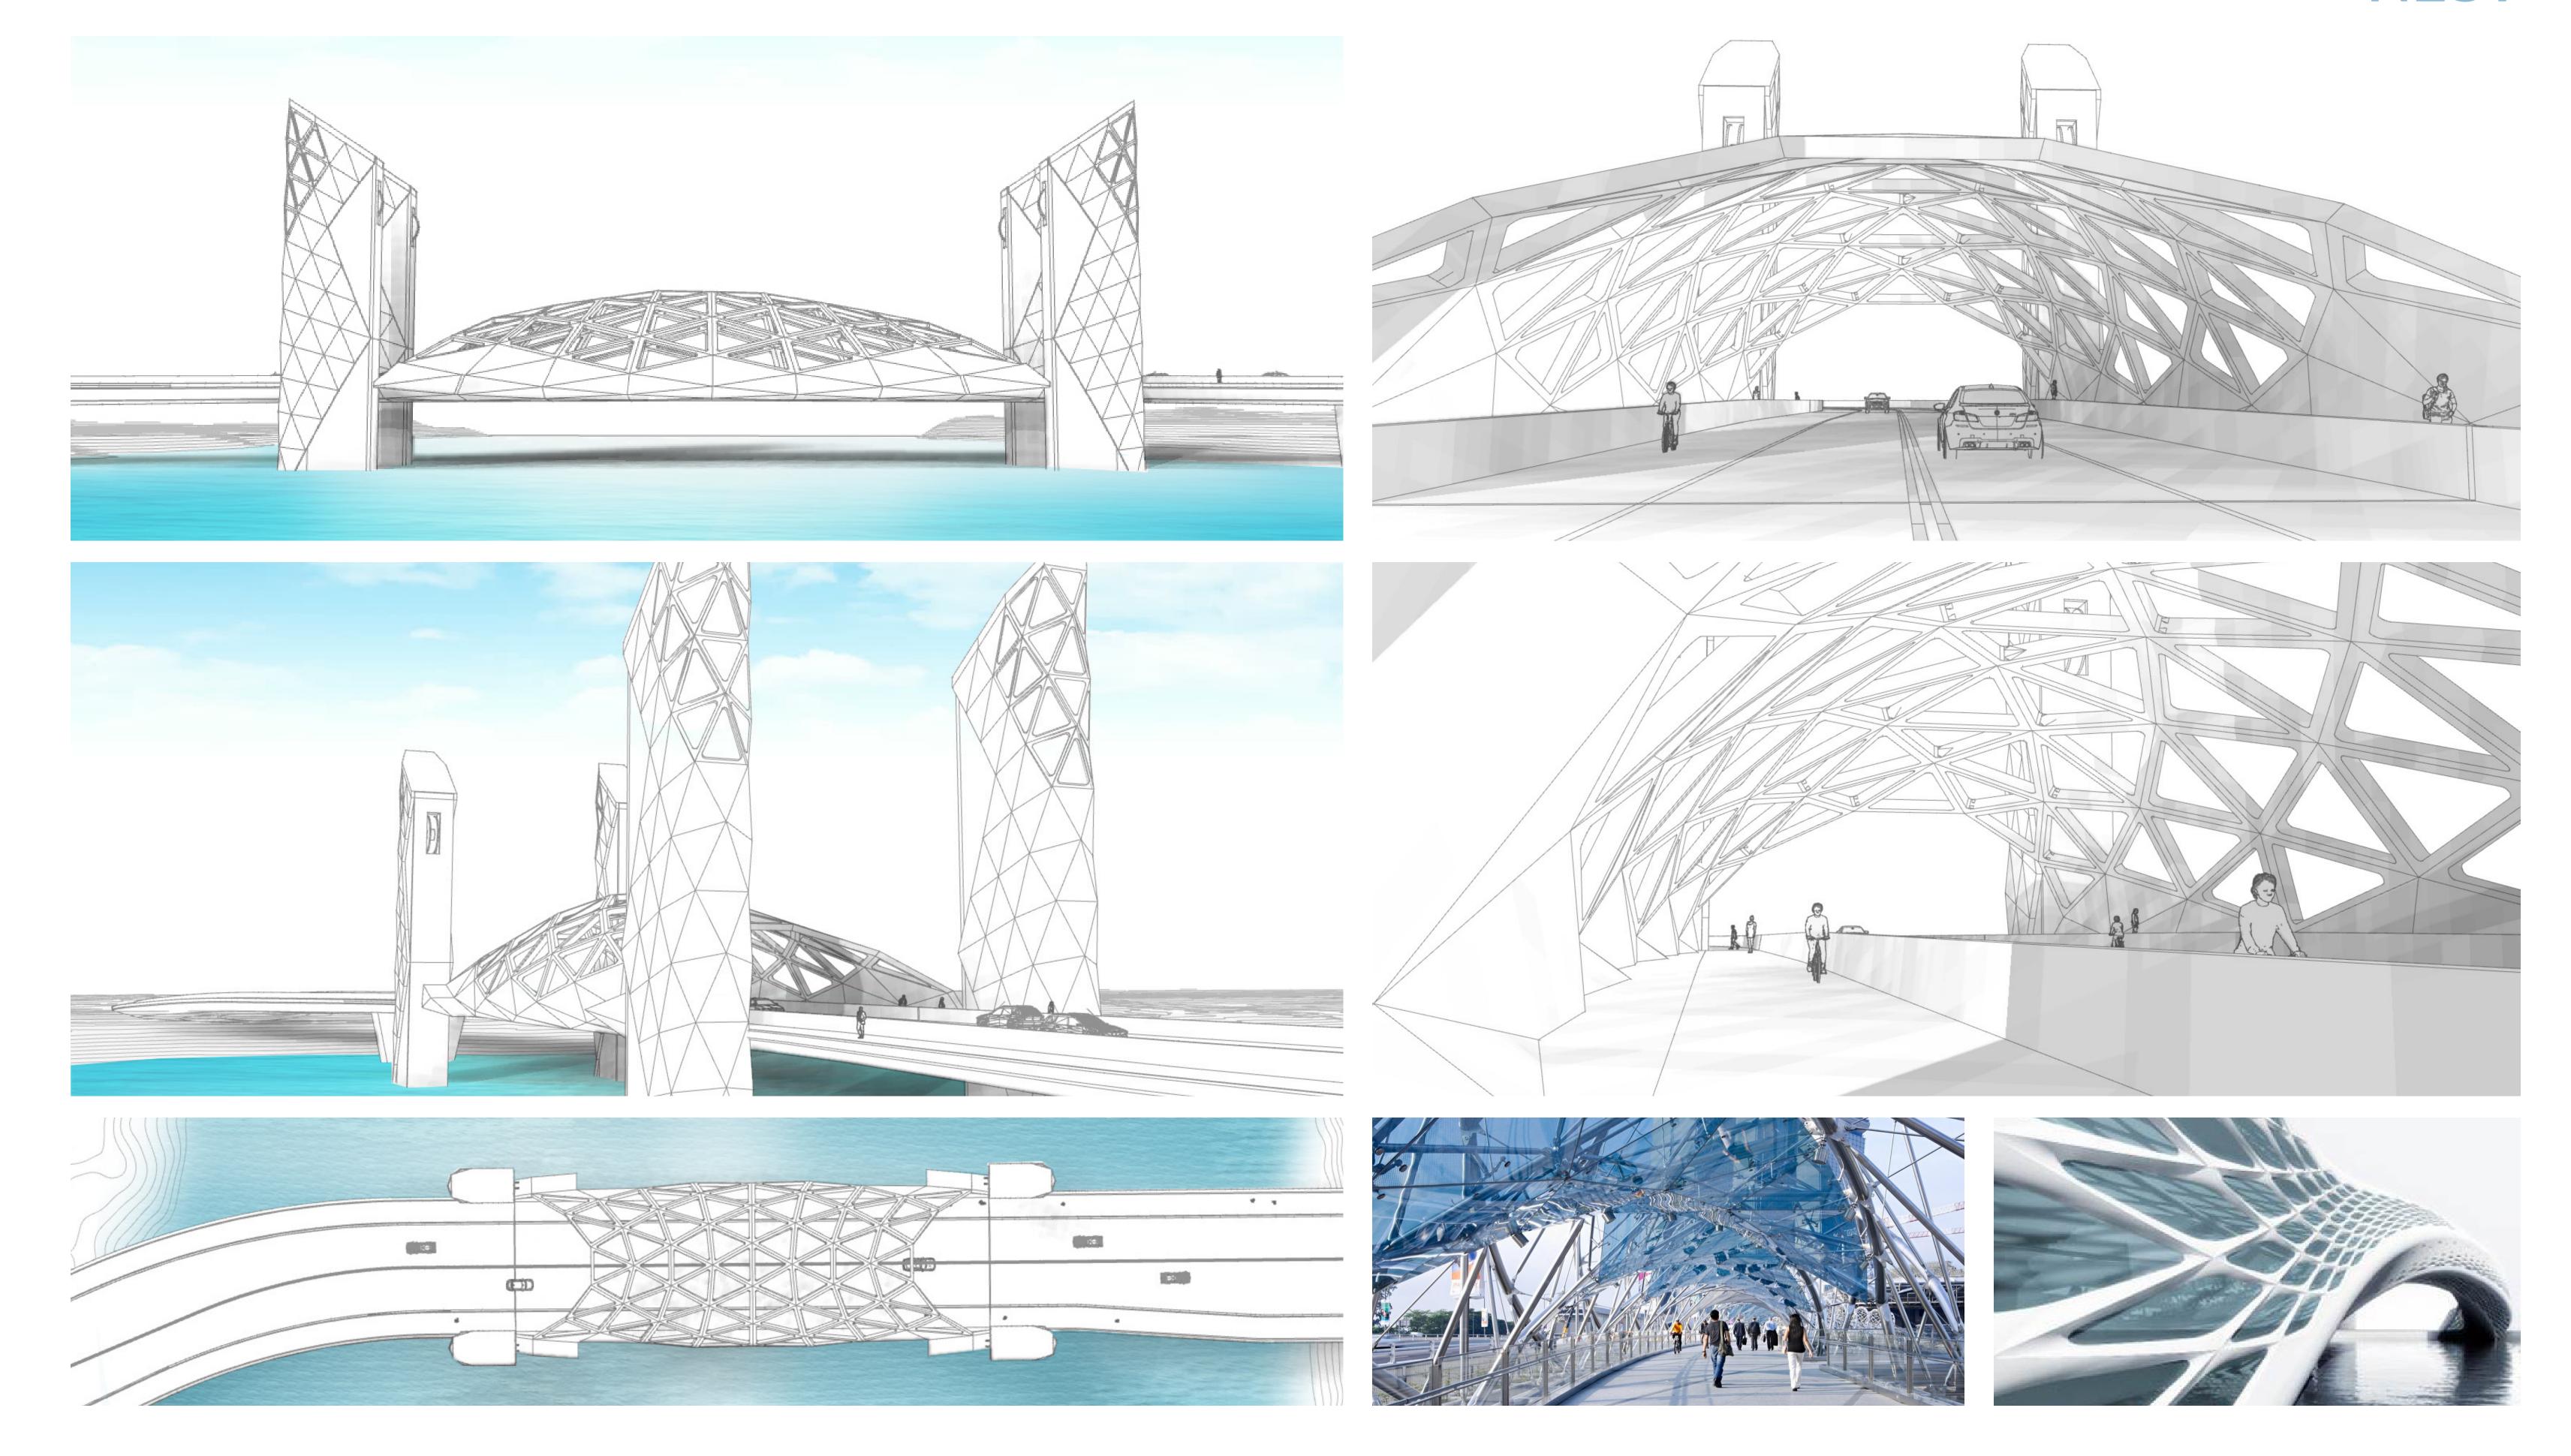

f design do you want to see?



Highly Visible and Stands Out



Understated and Blends In

How important is it that the bridge uses and / or shows sustainable principles?

Not Important not a priority

Very Important use sustainable materials and alternative energy technologies where possible

# Contextual Inspiration

# Contextual Inspiration

Select 1-2 images that the bridge design should draw inspiration from, and tell us what you like about them.









## Contextual Inspiration

Select 1-2 images that the bridge design should draw inspiration from, and tell us what you like about them.







Don't see what you're looking for? Tell us!

# Bridge Concepts

### TRIANGLE



## THRU











#### **FOLD**



#### **FLUTTER**















## GARDEN











## SPRING



## NEST



## FLIGHT

















## SOLAR ARCH















# Bridge Concepts

Of these nine early concepts, please indicate your favorite four designs by placing a dot next to them.



# Bridge Concepts

Of these nine early concepts, please indicate your favorite four designs by placing a dot next to them.