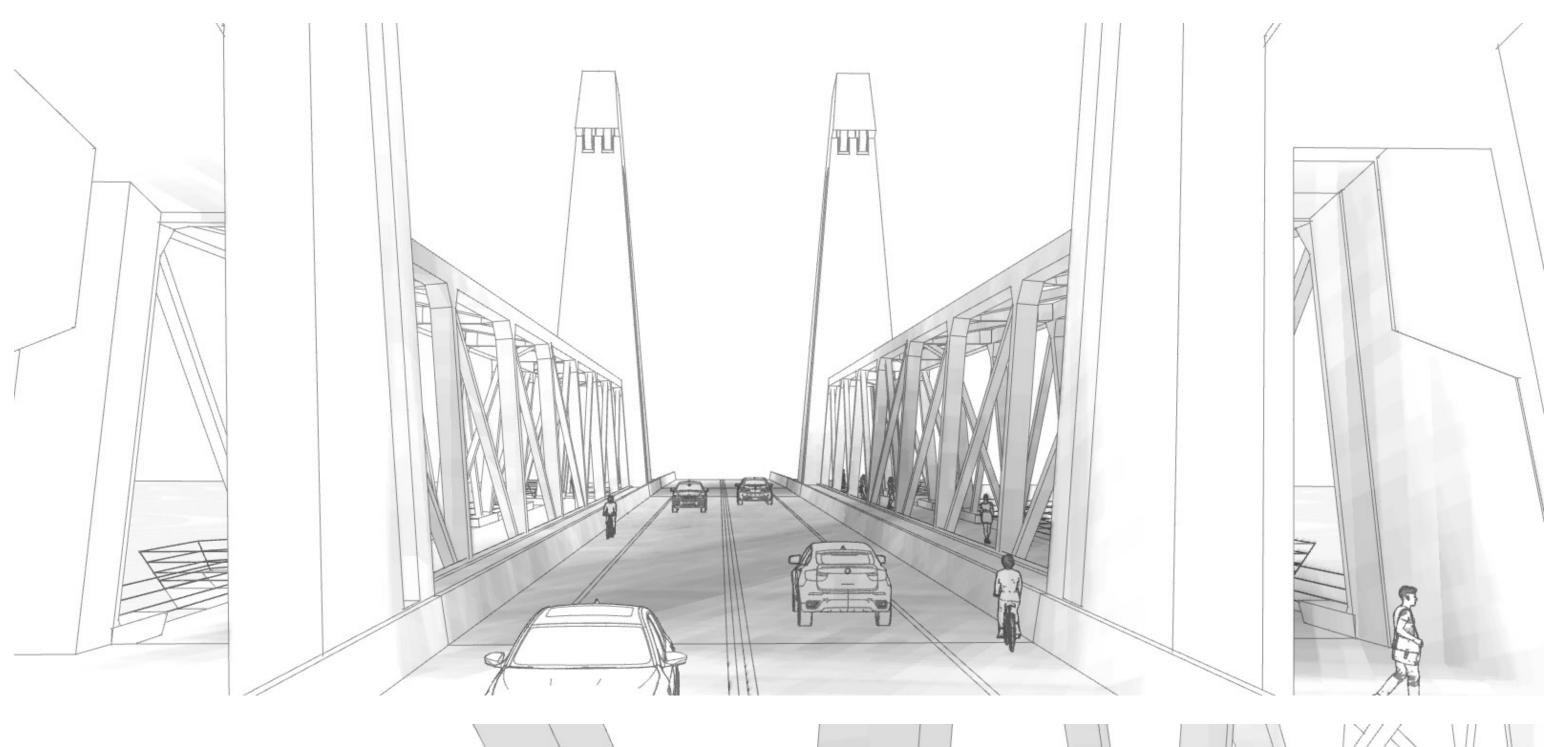

## THRU

# Bridge Concepts

Of these nine early concepts, please indicate your favorite four designs by placing a dot next to them.