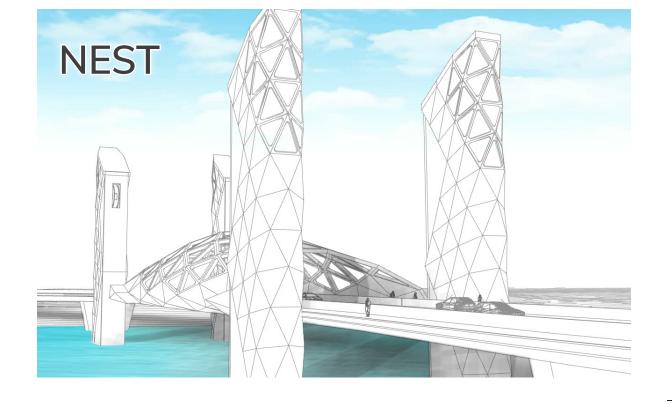

# Bridge Concepts

## NEST

# Bridge Concepts

Of these nine early concepts, please indicate your favorite four designs by placing a dot next to them.