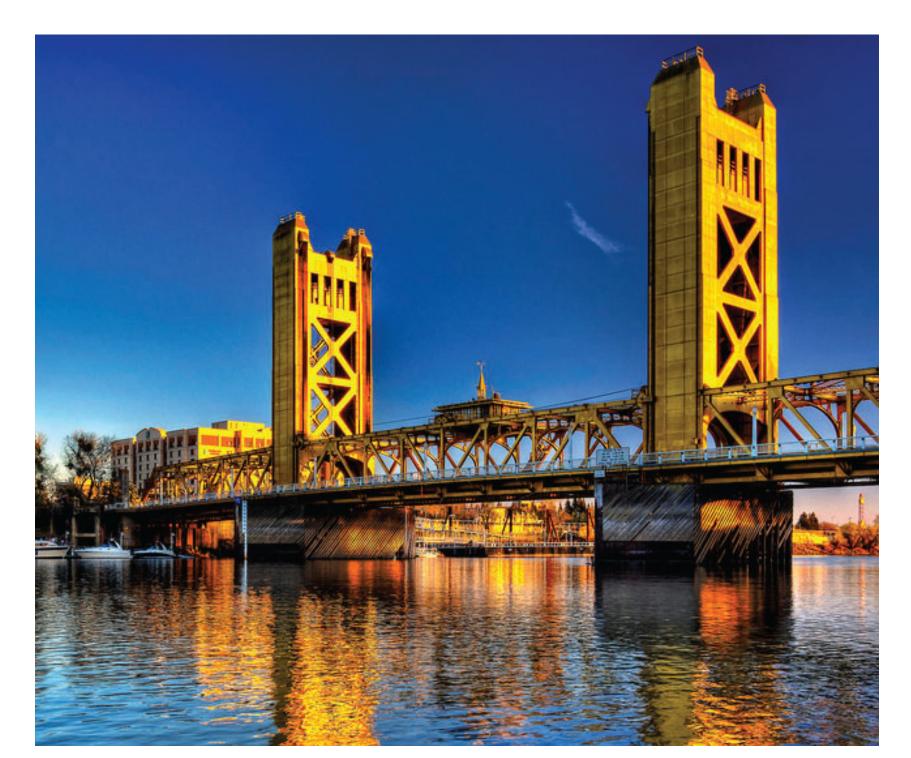

# Contextual Inspiration

# Contextual Inspiration

Select 1-2 images that the bridge design should draw inspiration from, and tell us what you like about them.

## Contextual Inspiration

Select 1-2 images that the bridge design should draw inspiration from, and tell us what you like about them.

Don't see what you're looking for? Tell us!