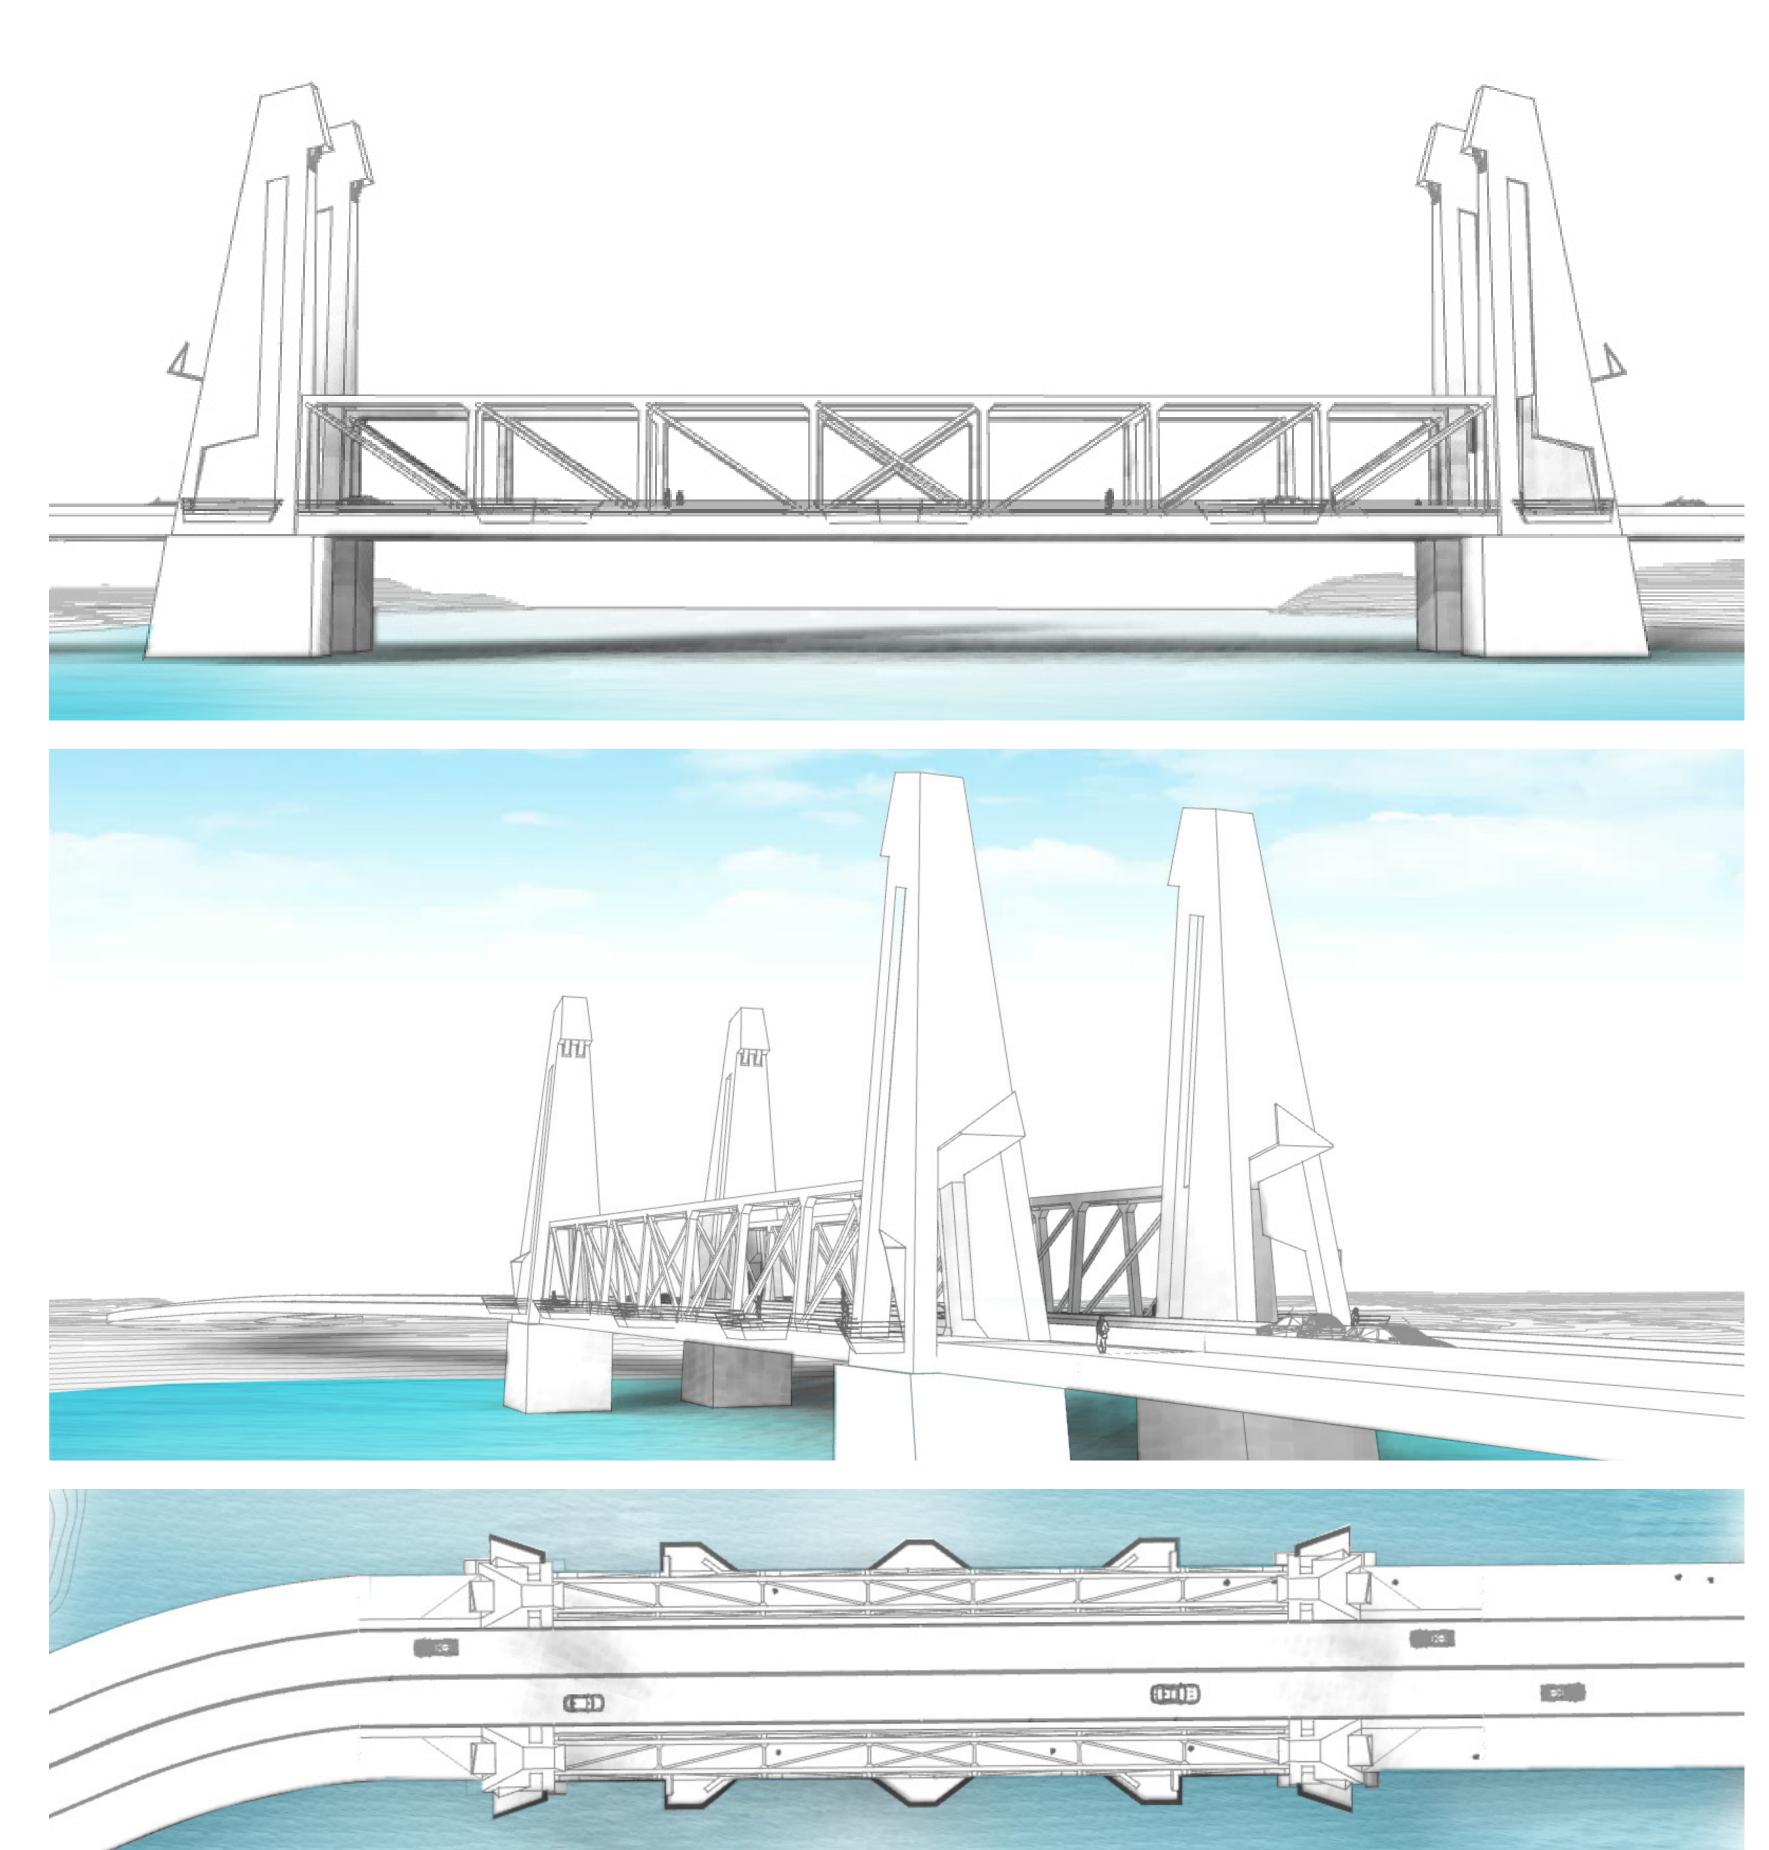

## THRU

# Bridge Concepts

Of these nine early concepts, please indicate your favorite four designs by placing a dot next to them.