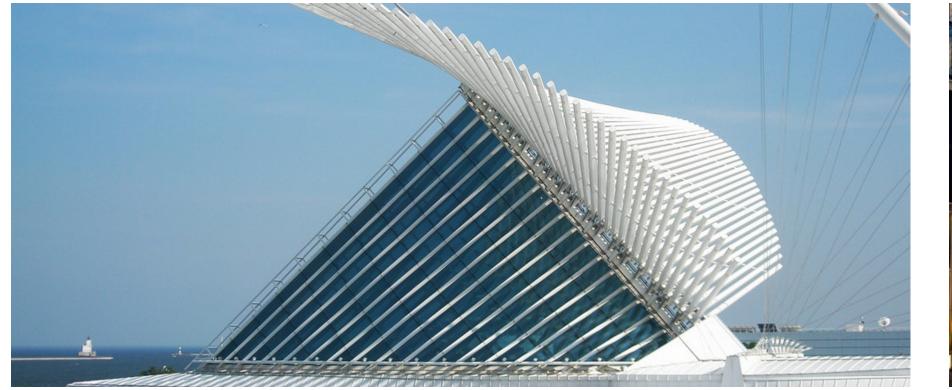

# Contextual Inspiration

# Contextual Inspiration

Select 1-2 images that the bridge design should draw inspiration from, and tell us what you like about them.

## Contextual Inspiration

Select 1-2 images that the bridge design should draw inspiration from, and tell us what you like about them.

Don't see what you're looking for? Tell us!