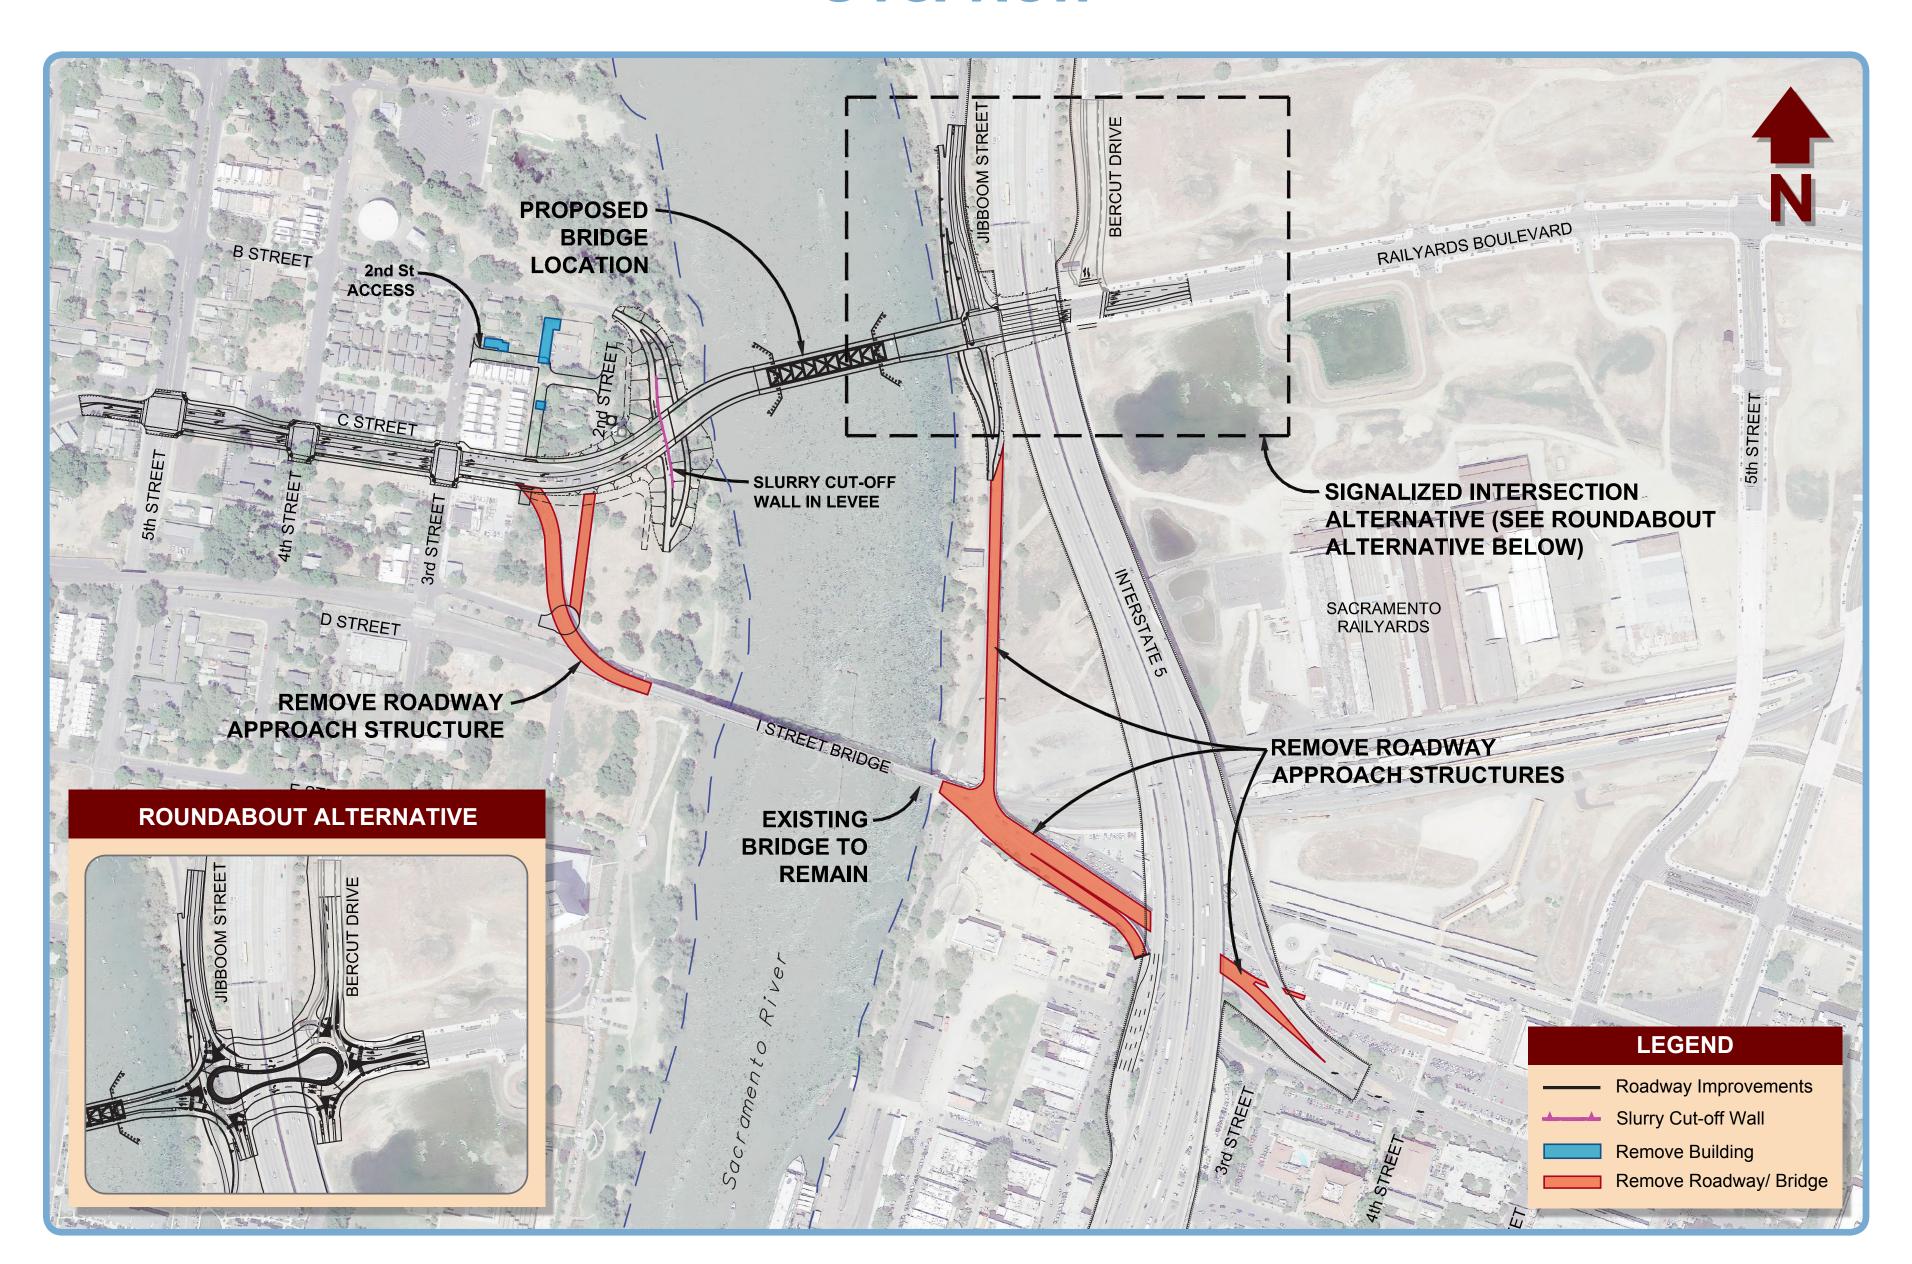

# About the Project

## About the Project

The new I Street Bridge will be a multipurpose civic icon that offers a seamless extension of both sides of the river and reflects the values and characteristics of its surrounding community.

#### Overview



#### **Cross Sections**

**Existing Bridge Cross Section** 



Proposed Bridge Cross Section



## Project Schedule



PUBLIC PARTICIPATION

# Project Goals

Below are the six goals the cities have identified for the new I Street Bridge. Place a sticker by the two goals which speak to you the most.

| Increase economic development                          |
|--------------------------------------------------------|
| Reduce vehicle delays                                  |
| Improve potential for urban planned development        |
| Make walking and bicycling across the River easier     |
| Increase riverfront access                             |
| Improve travel safety and emergency access             |
| Is there a project goal you think is missing? Tell us! |

What do you anticipate t