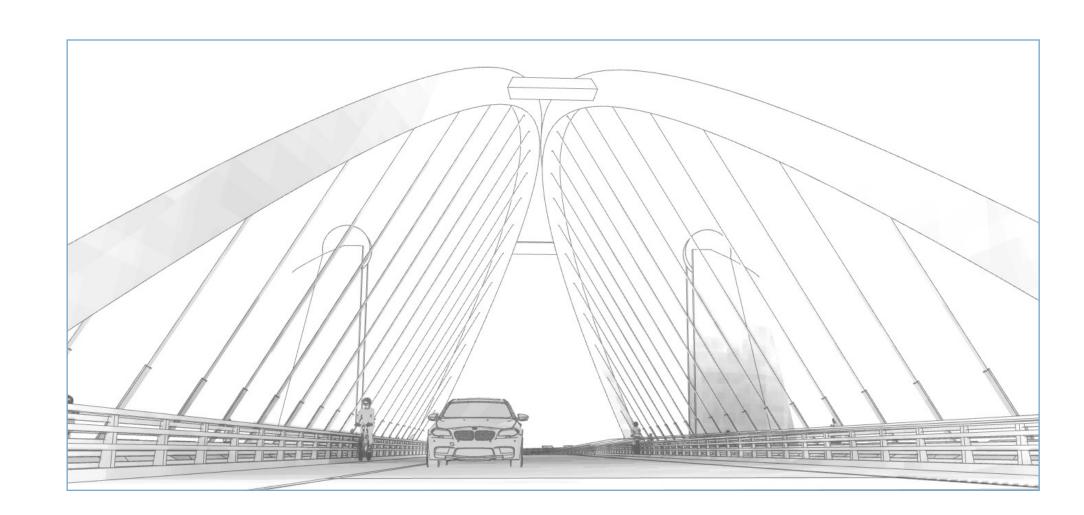

ave identified for the new I Street Bridge. Place a sticker by the two goals which speak to you the most.

| Increase economic development                          |
|--------------------------------------------------------|
| Reduce vehicle delays                                  |
| Improve potential for urban planned development        |
| Make walking and bicycling across the River easier     |
| Increase riverfront access                             |
| Improve travel safety and emergency access             |
| Is there a project goal you think is missing? Tell us! |

What do you anticipate to be your common mode of travel across the bridge?

Walk / Jog



Leisurely bike / scooter



Commuter bike / scooter



Vehicle



# Community Values

# What overall design style do you prefer?



Simple and Streamlined



Elaborate and Spirited

# How do you envision your main use of the bridge?



Quick travel moving directly across the river



Slow travel

taking time to stop and look at the river scenery

When seen from the surrounding area, what type of design do you want to see?



Highly Visible and Stands Out



Understated and Blends In

How important is it that the bridge uses and / or shows sustainable principles?

Not Important not a priority

Very Important use sustainable materials and alternative energy technologies where possible

# Contextual Inspiration

# Contextual Inspiration

Select 1-2 images that the bridge design should draw inspiration from, and tell us what you like about them.









## Contextual Inspiration

Select 1-2 images that the bridge design