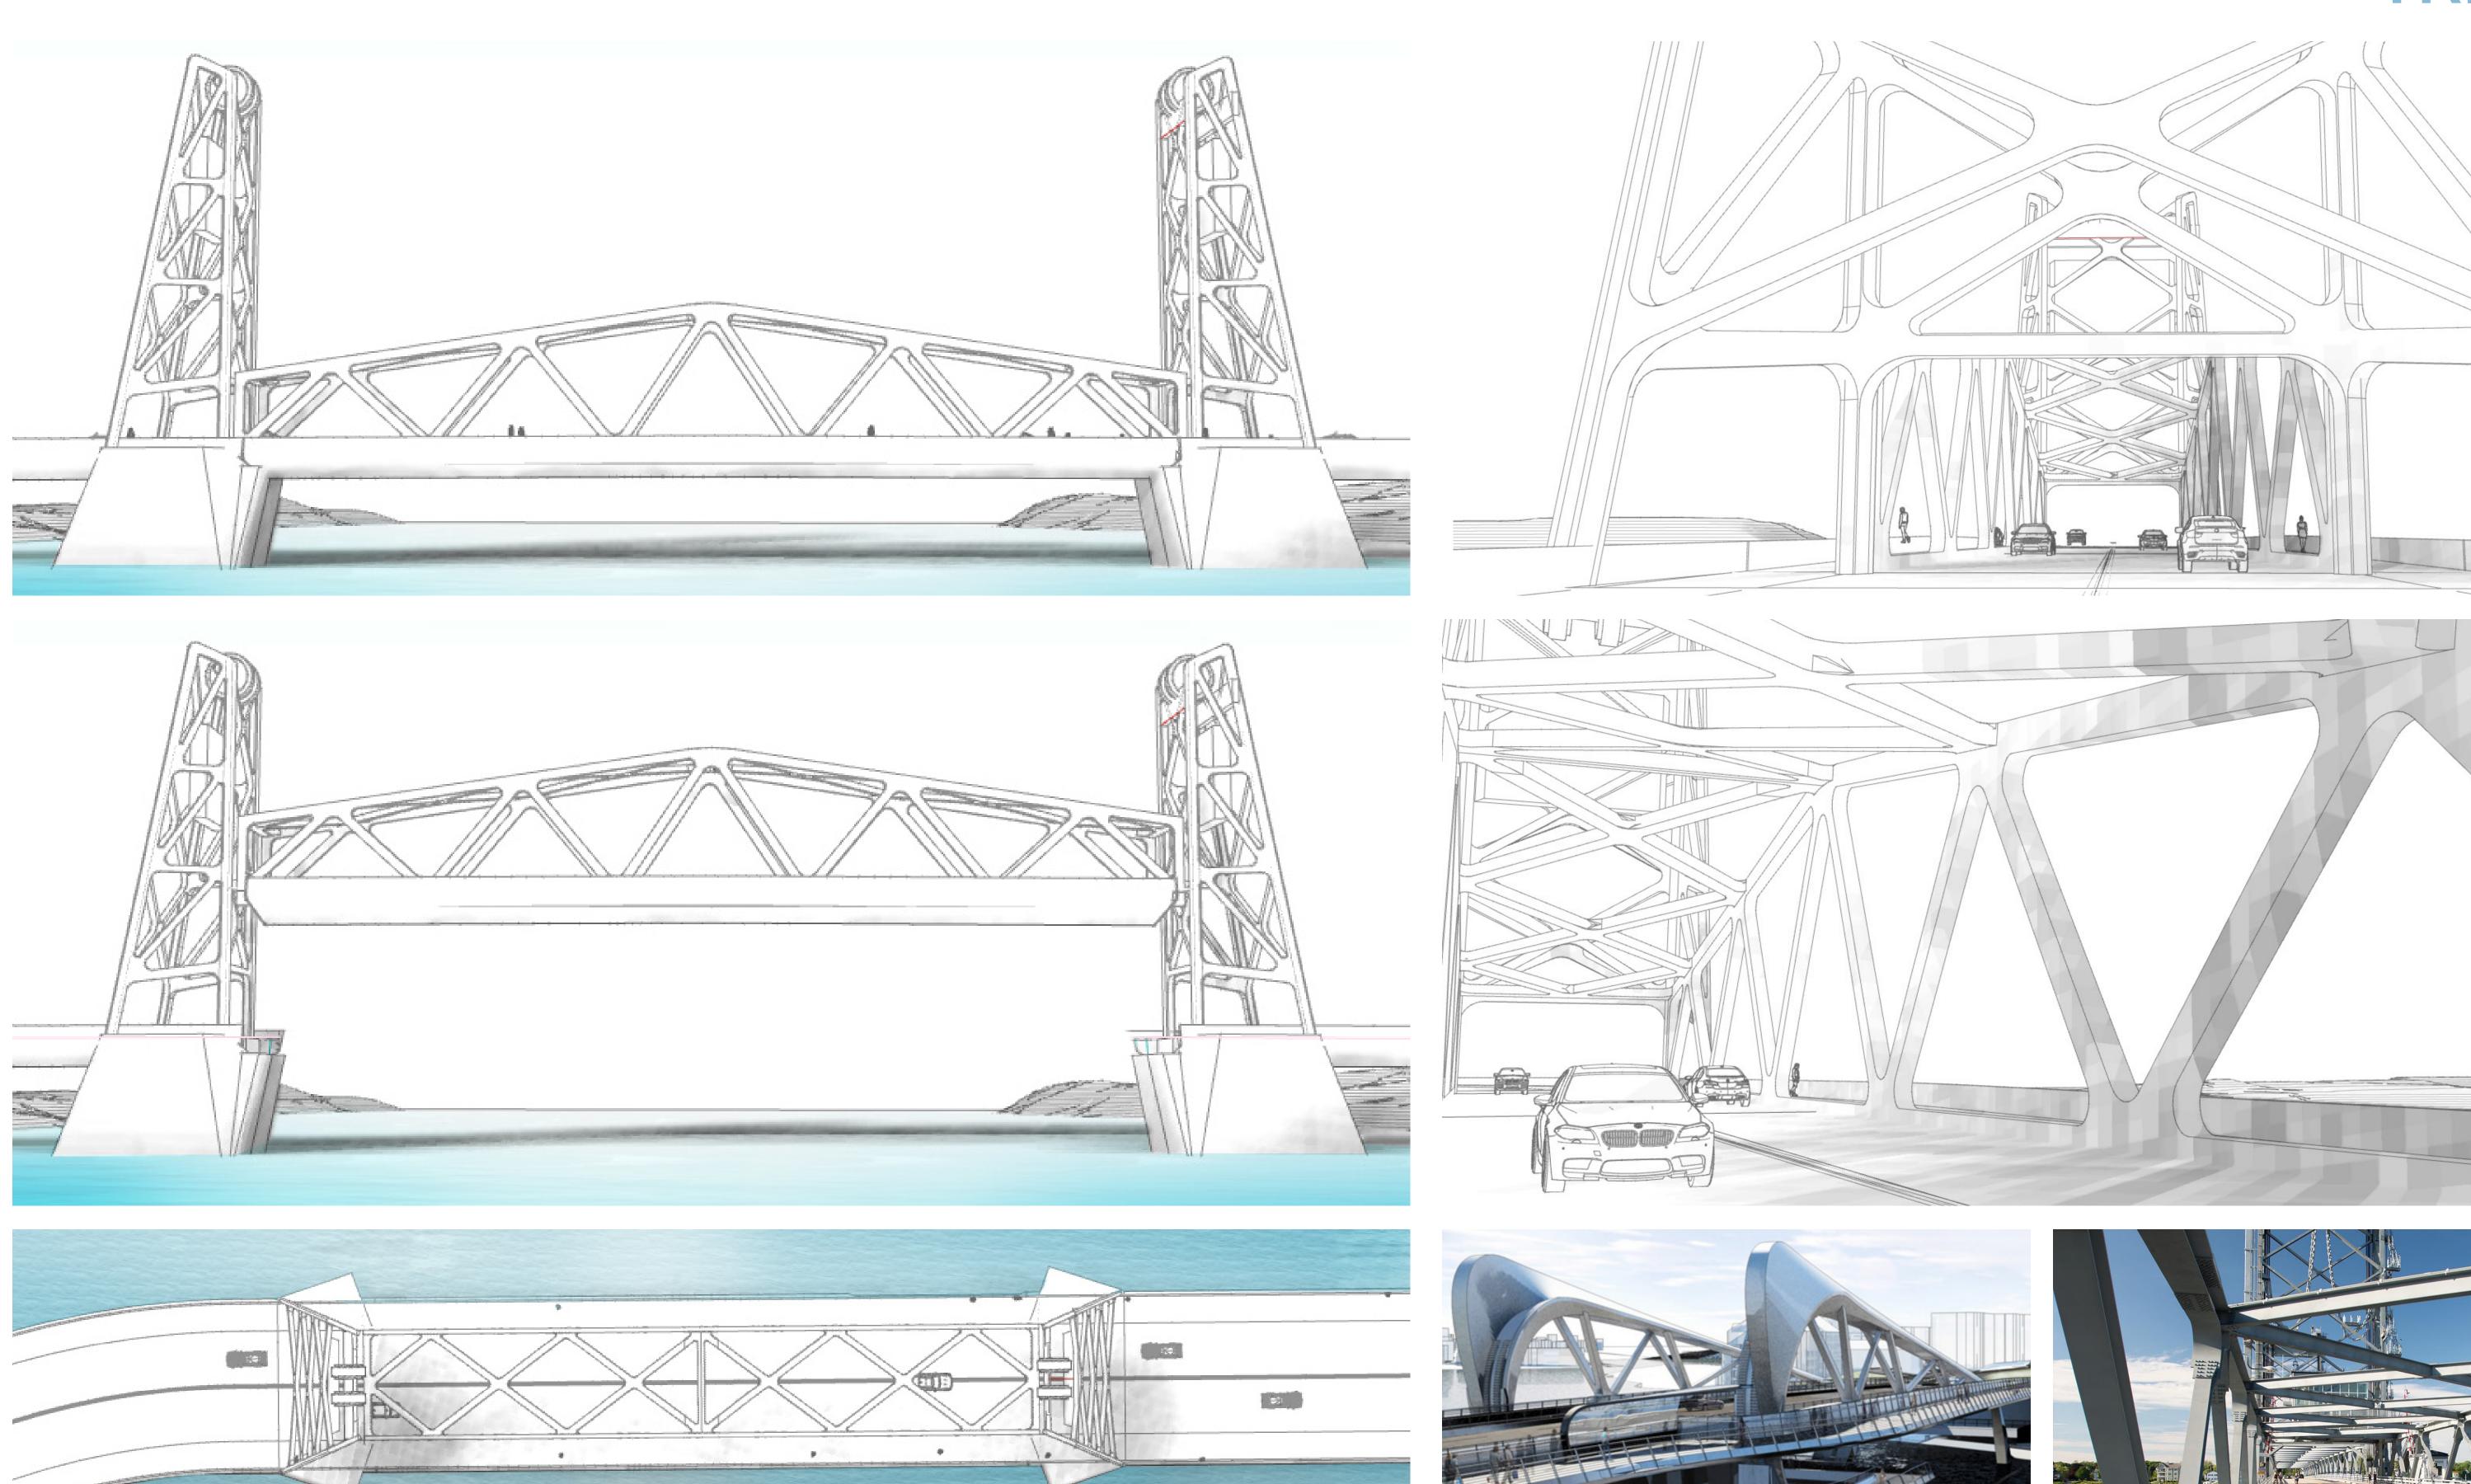

## THRU

# Bridge Concepts

Of these nine early concepts, please indicate your favorite four designs by placing a dot next to them.