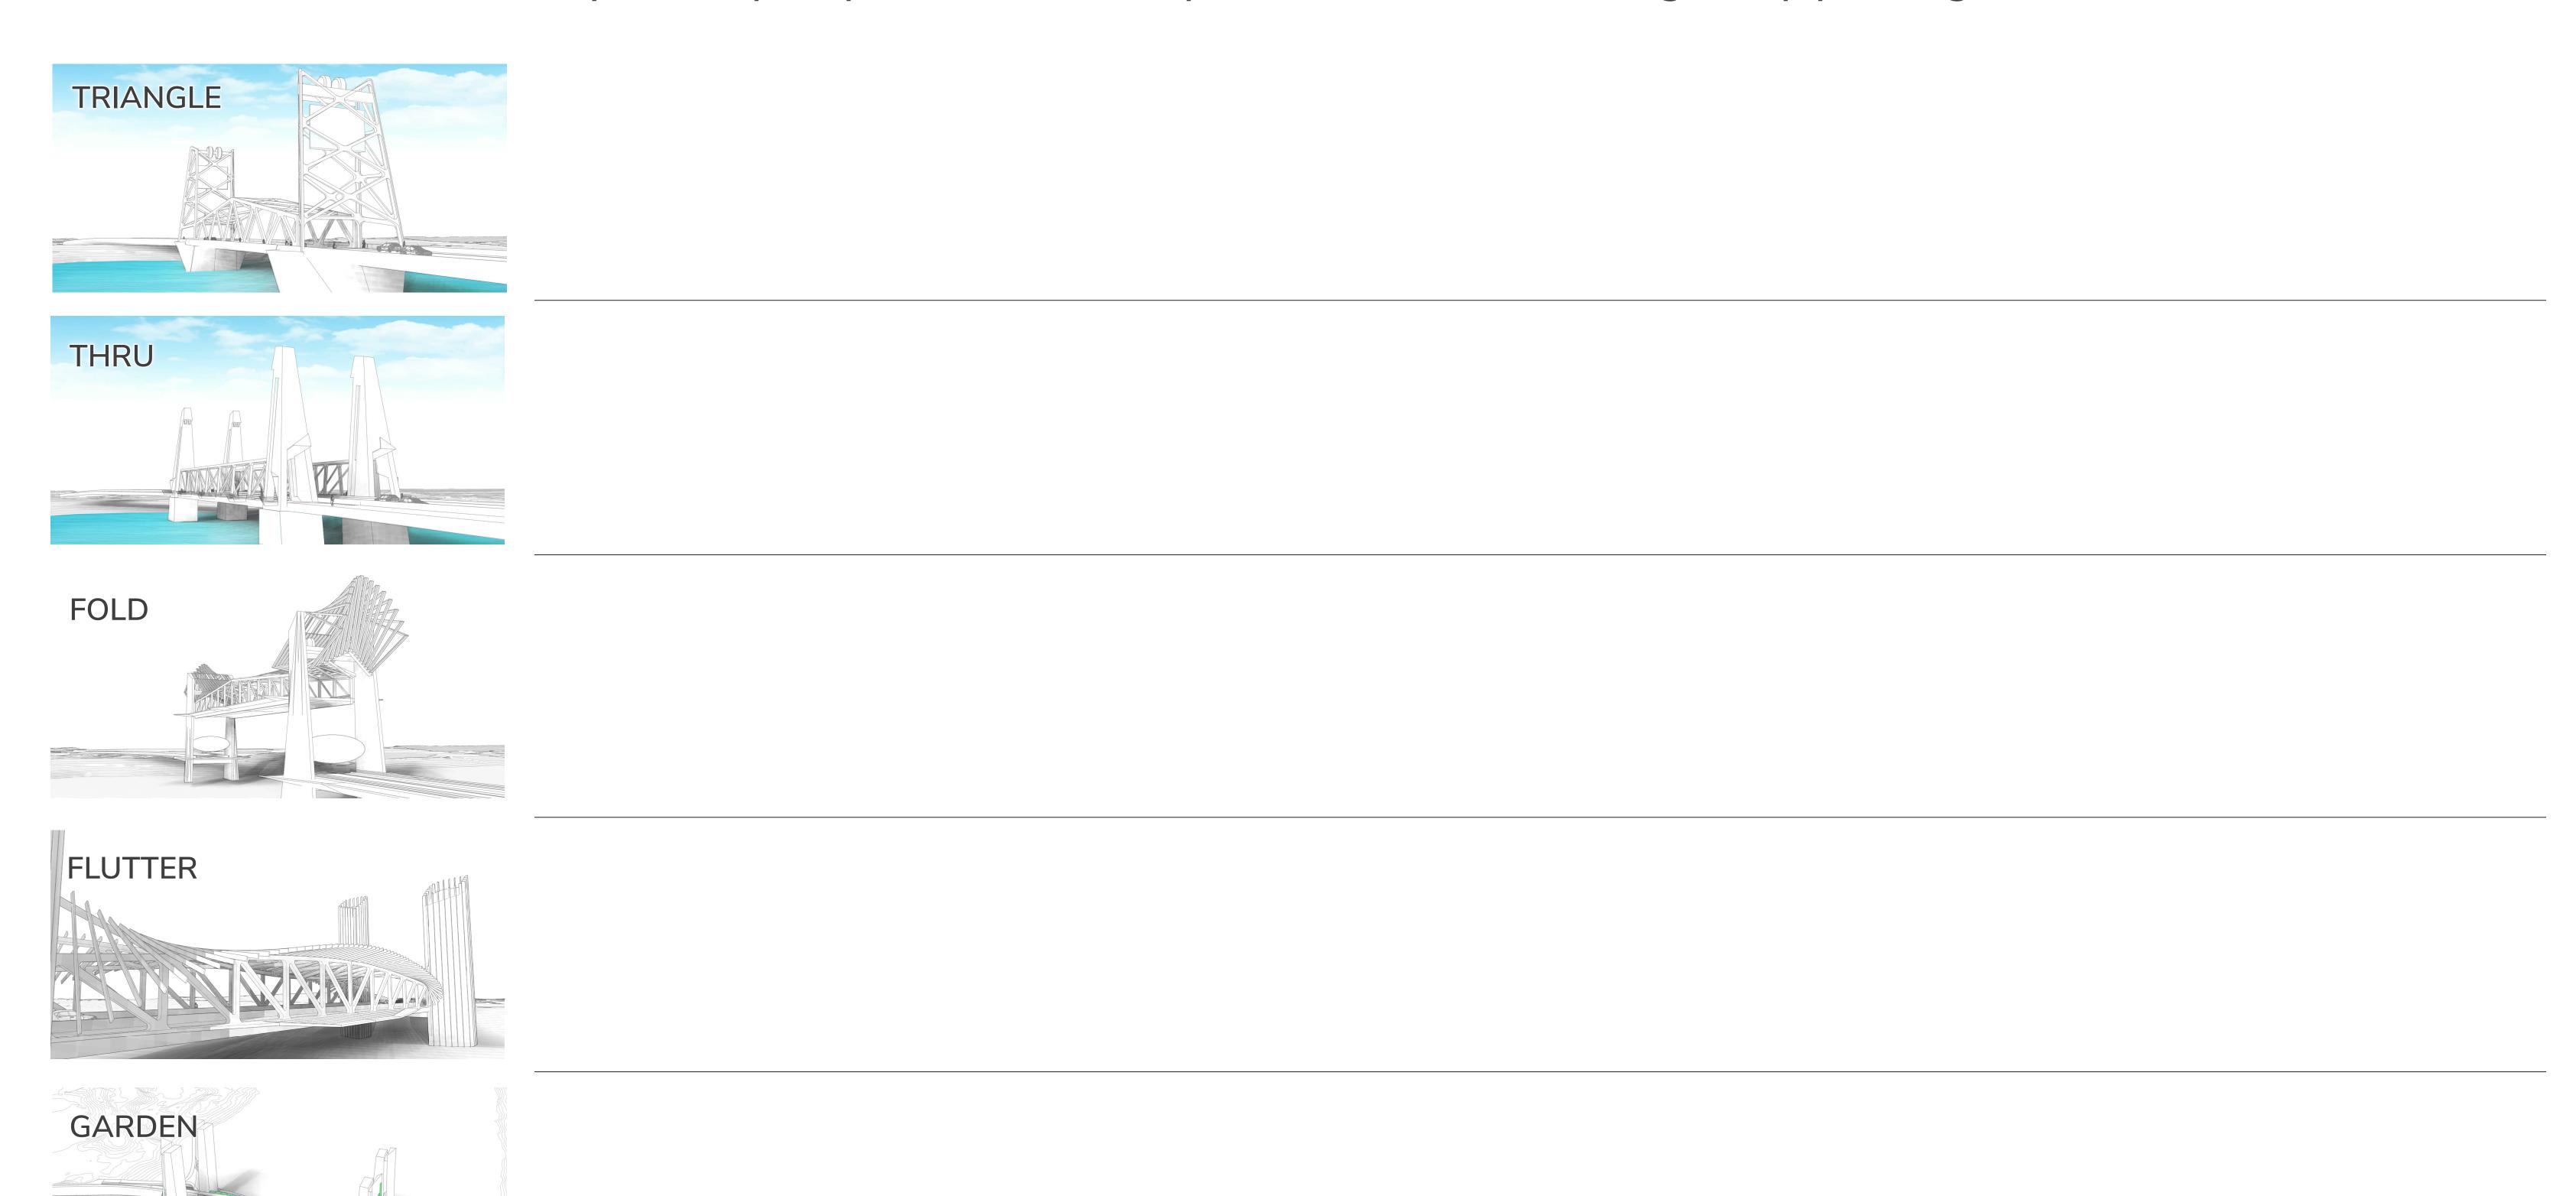

# Bridge Concepts

### TRIANGLE

## THRU

#### **FOLD**

#### **FLUTTER**

## GARDEN

# Bridge Concepts

Of these nine early concepts, please indicate your favorite four designs by placing a dot next to them.