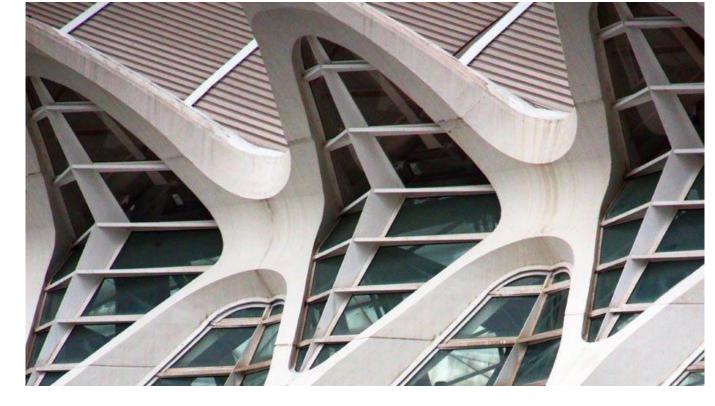

# Contextual Inspiration

# Contextual Inspiration

Select 1-2 images that the bridge design should draw inspiration from, and tell us what you like about them.

## Contextual Inspiration

Select 1-2 images that the bridge design should draw inspiration from, and tell us what you like about them.

Don't see what you're looking for? Tell us!