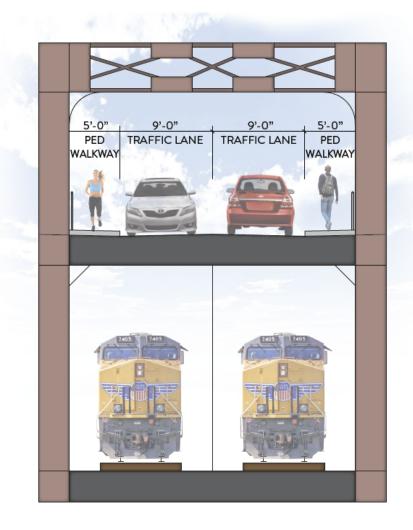

#### **Cross Sections**

**Existing Bridge Cross Section** 

Proposed Bridge Cross Section