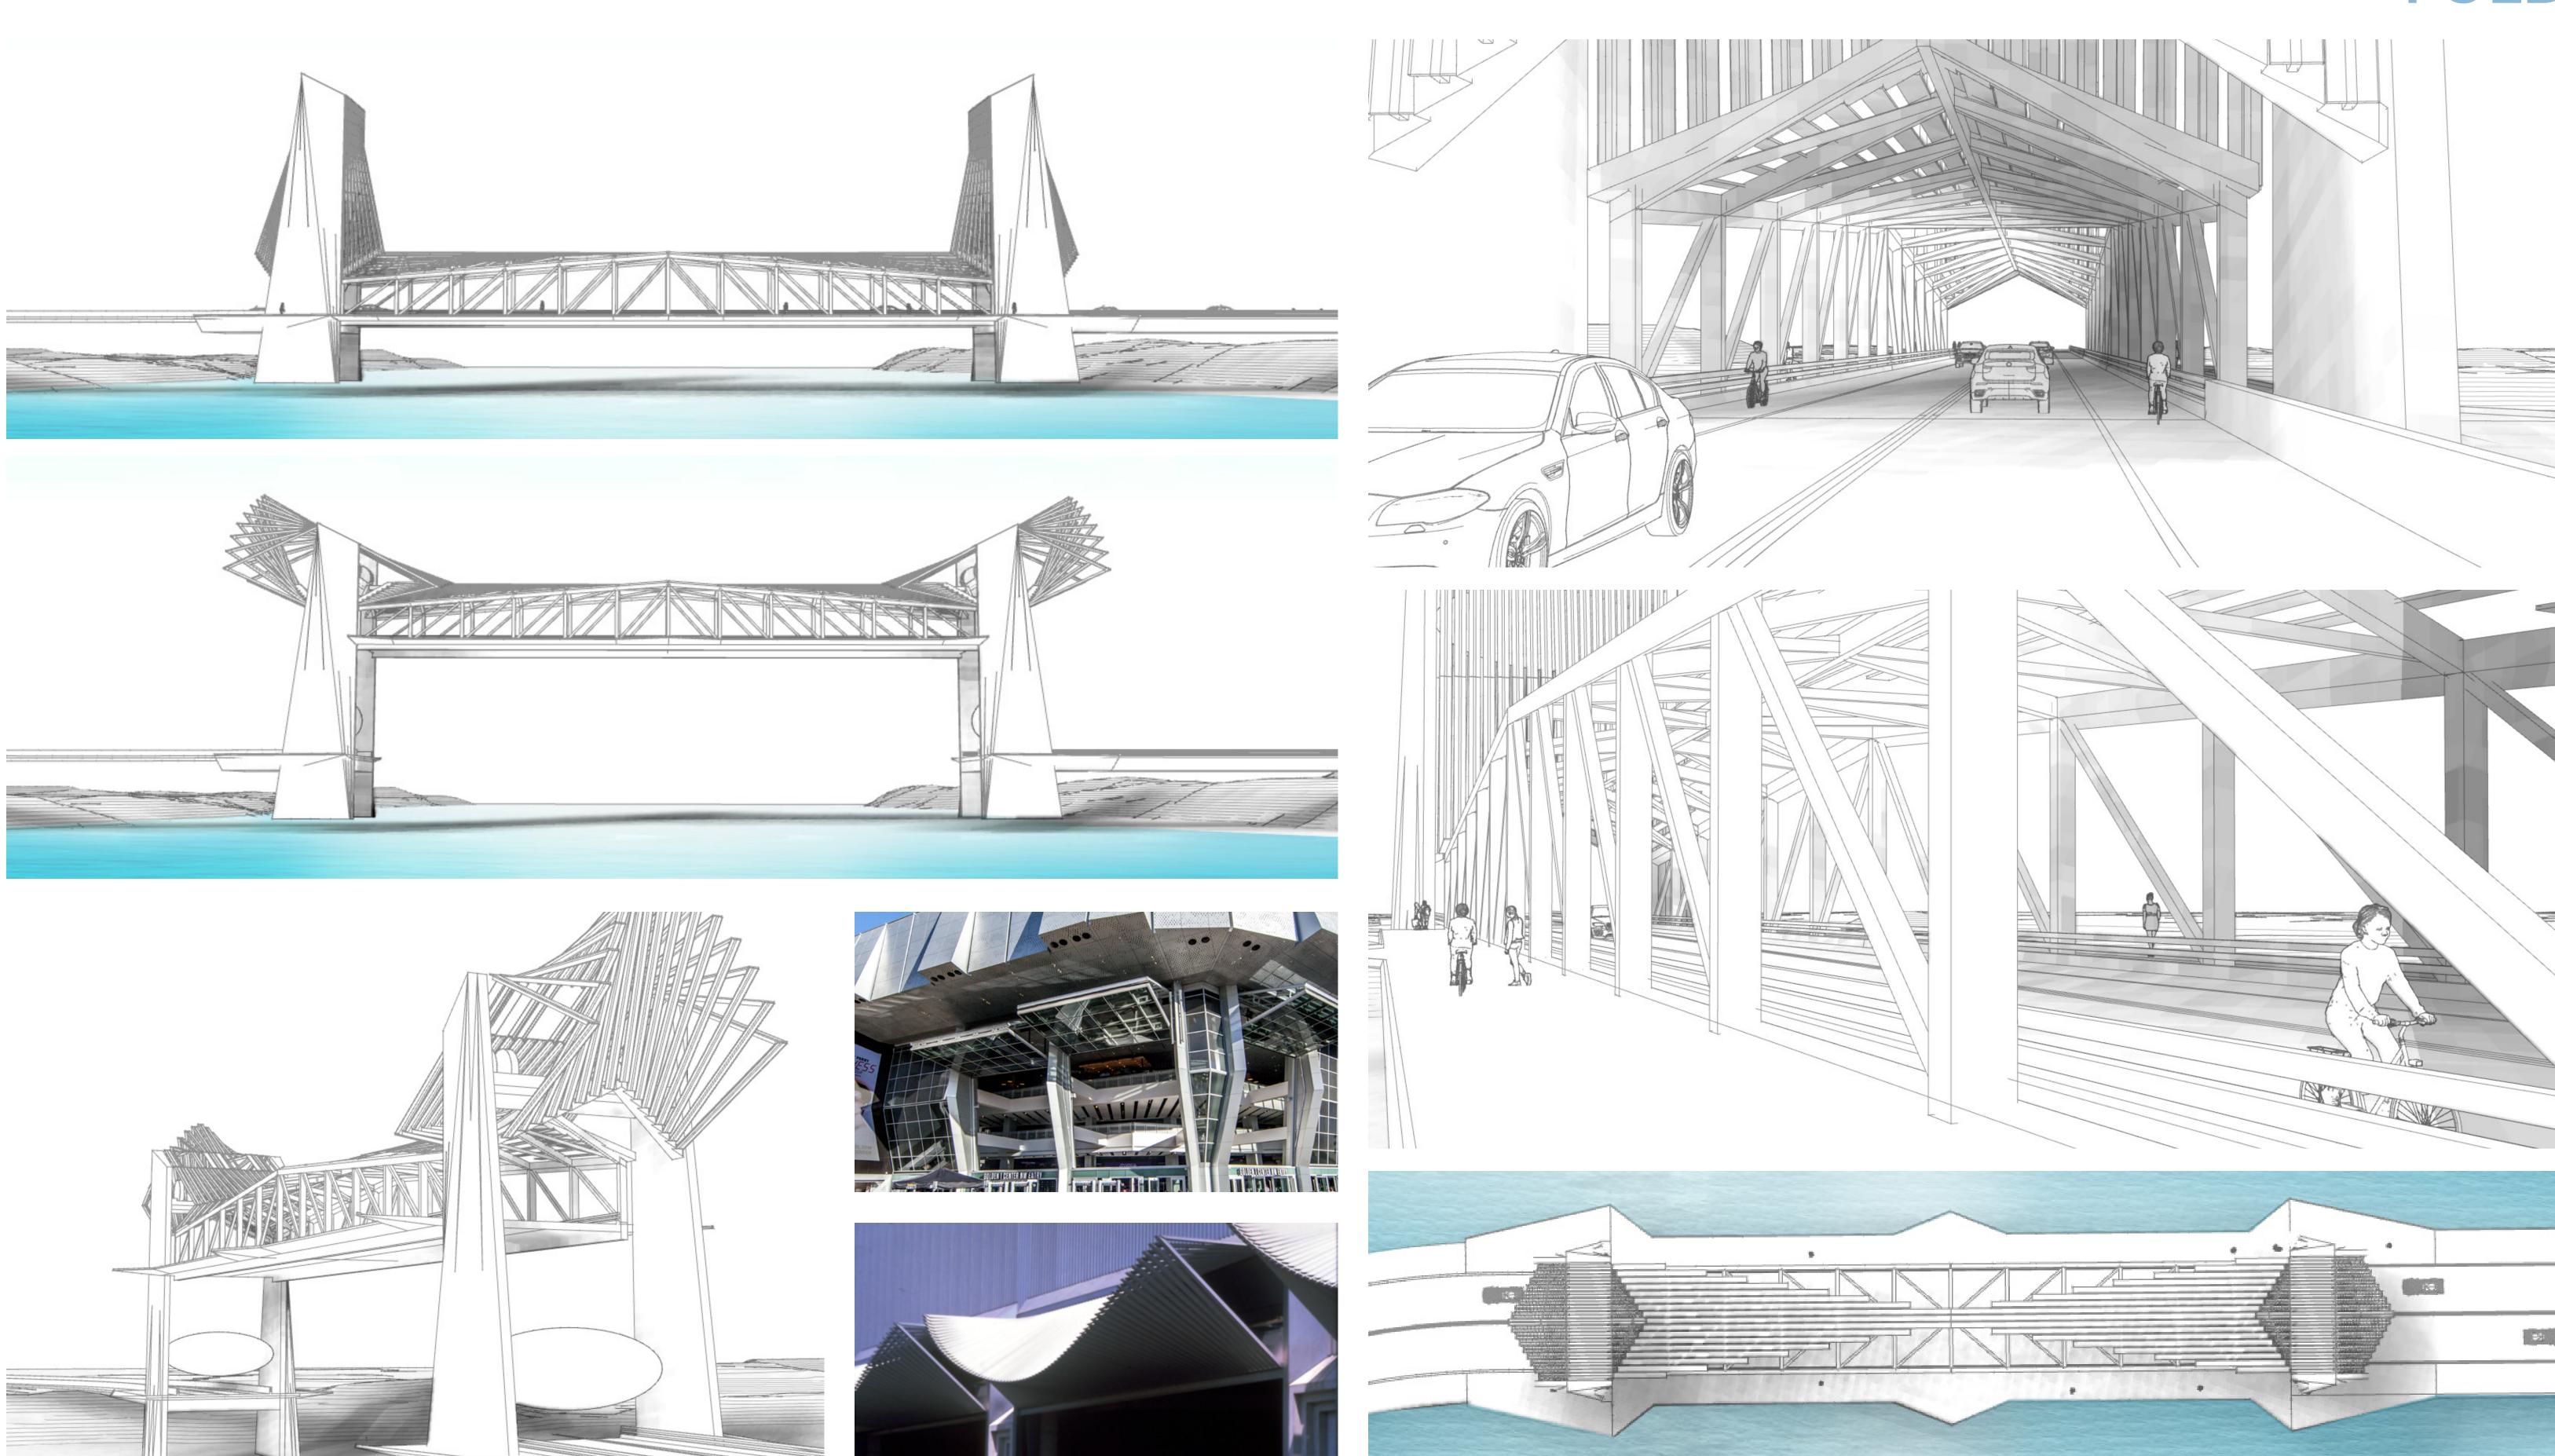

d look at the river scenery

When seen from the surrounding area, what type of design do you want to see?



Highly Visible and Stands Out



Understated and Blends In

How important is it that the bridge uses and / or shows sustainable principles?

Not Important not a priority

Very Important use sustainable materials and alternative energy technologies where possible

# Contextual Inspiration

# Contextual Inspiration

Select 1-2 images that the bridge design should draw inspiration from, and tell us what you like about them.









## Contextual Inspiration

Select 1-2 images that the bridge design should draw inspiration from, and tell us what you like about them.







Don't see what you're looking for? Tell us!

# Bridge Concepts

### TRIANGLE



## THRU











#### **FOLD**



#### **FLUTTER**















## GARDEN











## SPRING



## NEST



## FLIGHT

















## SOLAR ARCH















# Bridge Concepts

Of these nine early concepts, please indicate your favorite four designs by placing a dot next to them.



# Bridge Concepts

Of these nine early concepts, please indicate your favorite four designs by placing a dot next to them.