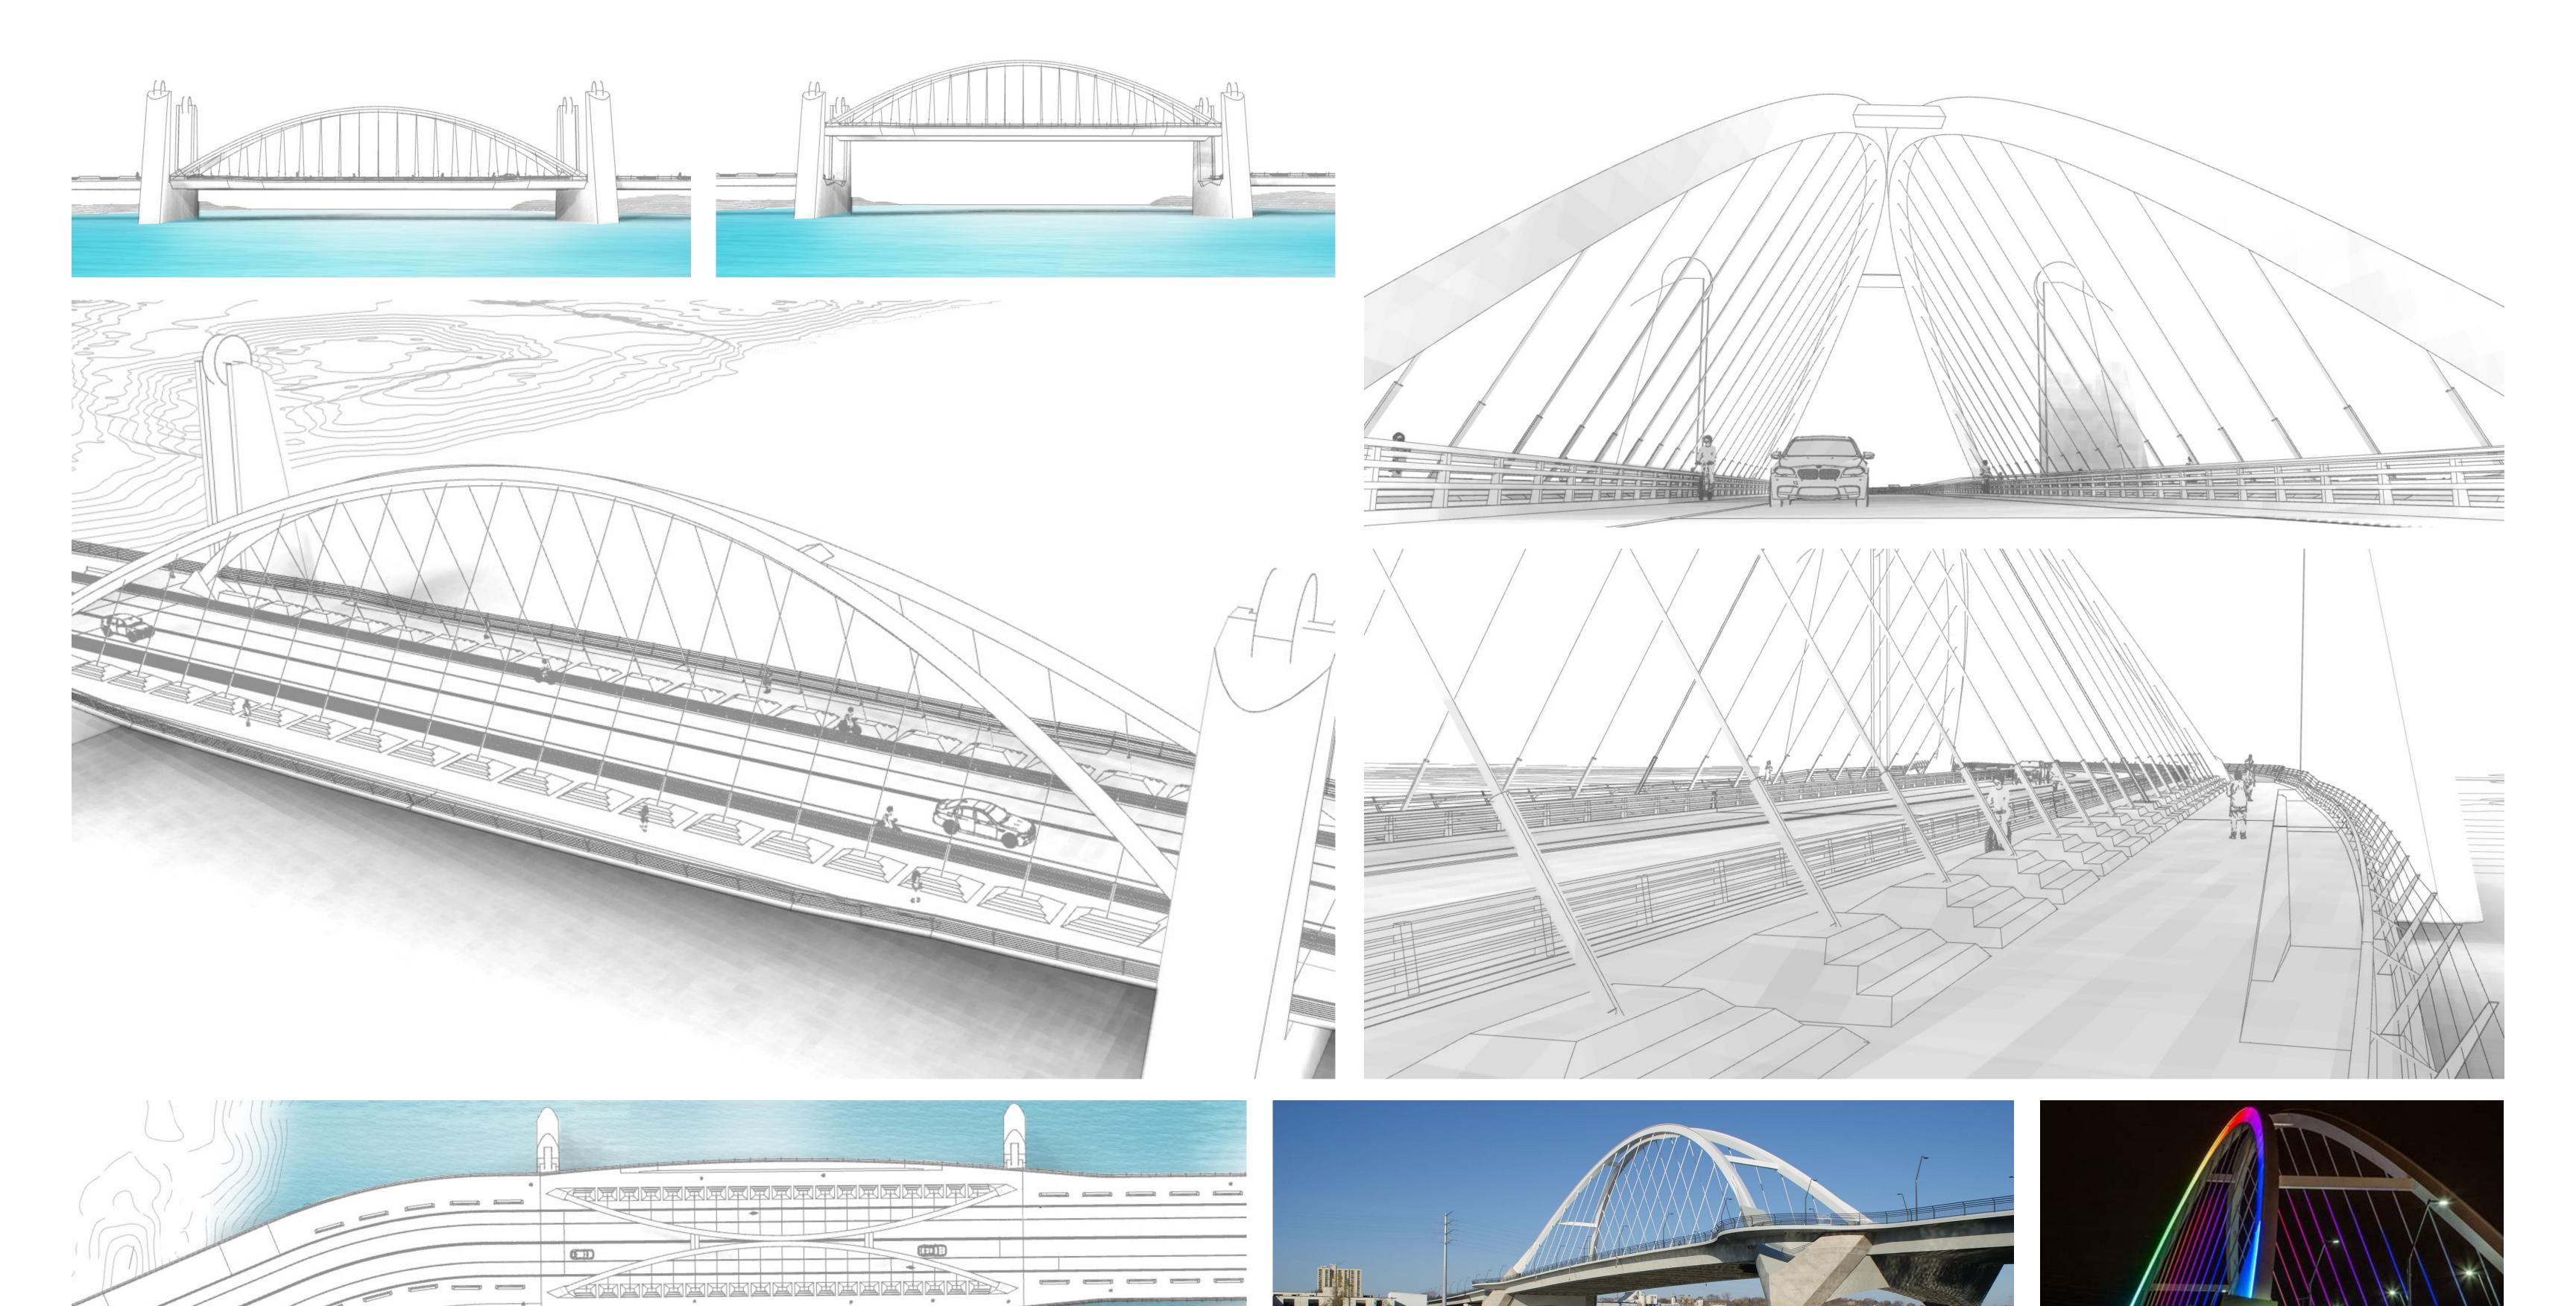

what type of design do you want to see?



Highly Visible and Stands Out



Understated and Blends In

How important is it that the bridge uses and / or shows sustainable principles?

Not Important not a priority

Very Important use sustainable materials and alternative energy technologies where possible

# Contextual Inspiration

# Contextual Inspiration

Select 1-2 images that the bridge design should draw inspiration from, and tell us what you like about them.









## Contextual Inspiration

Select 1-2 images that the bridge design should draw inspiration from, and tell us what you like about them.







Don't see what you're looking for? Tell us!

# Bridge Concepts

### TRIANGLE



## THRU











#### **FOLD**



#### **FLUTTER**















## GARDEN











## SPRING



## NEST



## FLIGHT

















## SOLAR ARCH















# Bridge Concepts

Of these nine early concepts, please indicate your favorite four designs by placing a dot next to them.



# Bridge Concepts

Of these nine early concepts, please indicate your favorite four designs by placing a dot next to them.