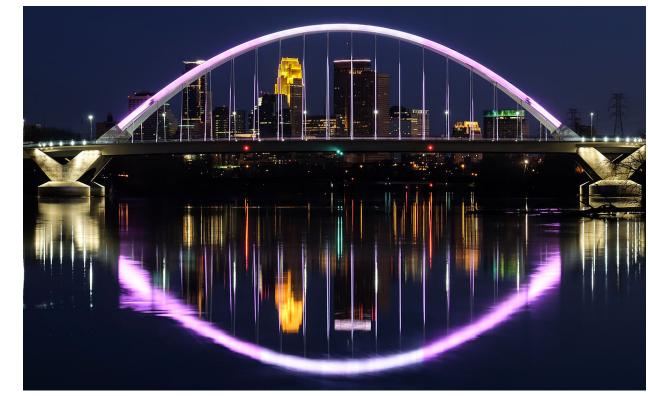

# Contextual Inspiration

# Contextual Inspiration

Select 1-2 images that the bridge design should draw inspiration from, and tell us what you like about them.

## Contextual Inspiration

Select 1-2 images that the bridge design should draw inspiration from, and tell us what you like about them.

Don't see what you're looking for? Tell us!