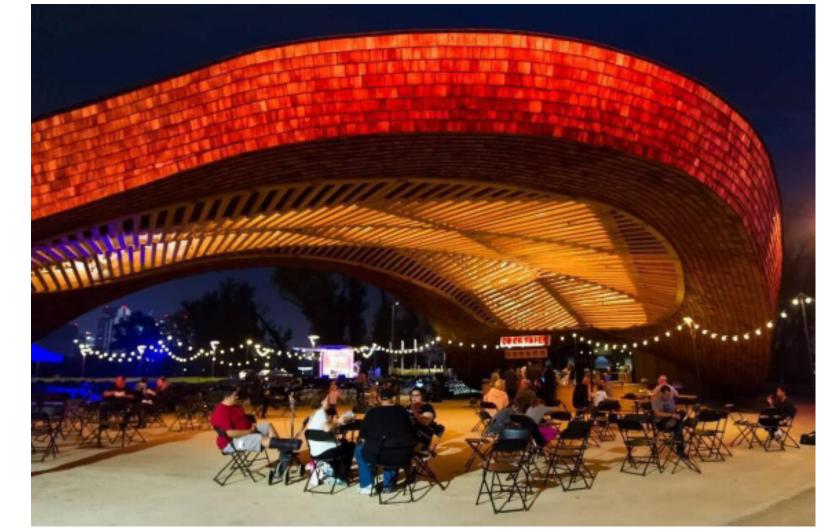

## About the Project

The new I Street Bridge will be a multipurpose civic icon that offers a seamless extension of both sides of the river and reflects the values and characteristics of its surrounding community.