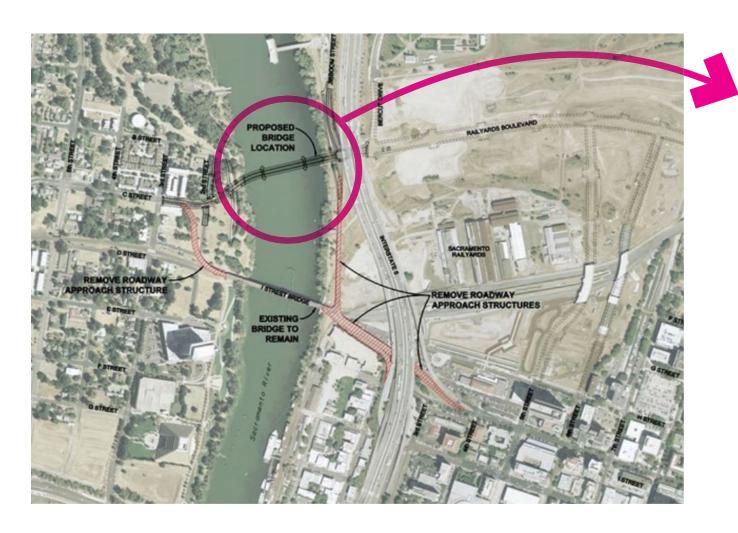

→ General Info

-- Community Feedback

--- Revised Concepts









#### Main Span Approach Approach Landscape Landscape















**SPRING 2019** 

**COMMUNITY** WORKSHOP 1 **SUMMER 2019** 

COMMUNITY WORKSHOP 2

9 Main Span Designs

**FALL 2019** 

**COMMUNITY WORKSHOP 3**  **WINTER 2019** 

**PRESS** CONFERENCE

**Full Design Alts** Colors & Details

1 Final Design







#### PROJECT SCHEDULE





### COMMUNITY WORKSHOP 1 - MARCH 28, 2019 Stanford Gallery, Old Town, Sacramento



























#### COMMUNITY WORKSHOP 1 - MARCH 28, 2019 Stanford Gallery, Old Town, Sacramento





#### Which two project goals speak to you the most?



















10.17.2019











## COMMUNITY WORKSHOP 2 - JULY 10, 2019 Riverfront, West Sacramento





















SACRAMENTO