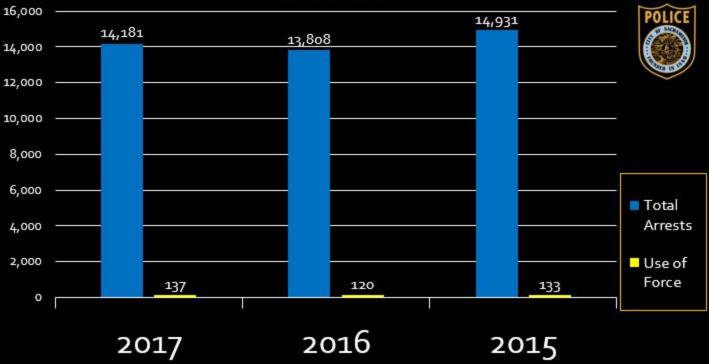

| 2    | 3    |  |
| Bean Bag - 40mm           | 9                 | 2    | 2    |  |
| Carotid Control Hold      | 11                | 5    | 6    |  |
| Conducted Energy Device   | 77                | 64   | 80   |  |
| K-9                       | 39                | 33   | 46   |  |
| OC Spray - CS Gas         | 10                | 12   | 10   |  |
| Pepper Ball               | 5                 | 3    | 1    |  |
| Physical - Other          | 102               | 46   | 48   |  |
| Officer Involved Shooting | 5                 | 3    | 2    |  |
| TOTAL                     | 266               | 170  | 198  |  |

Note: There may be more than one type of force used on the same incident, therefore, the number of types of forces are higher than the incident number.

## TOTAL ARRESTS



## CITIZEN STATISTICS BY RACE

|                                |      |      | the second |
|--------------------------------|------|------|------------|
| CITIZEN RACE                   | 2017 | 2016 | 2015       |
| American Indian/Alaskan Native | 2    | 0    | 0          |
| Asian                          | 6    | 7    | 3          |
| Black                          | 60   | 54   | 58         |
| Hispanic                       | 27   | 19   | 26         |
| Middle Eastern                 | 1    | 1    | 0          |
| Pacific Islander               | 0    | 1    | 4          |
| White                          | 39   | 40   | 43         |
| Other/Unknown                  | 4    | 4    | 5          |
| TOTAL                          | 139  | 126  | 139        |
| CITIZEN RACE BY %