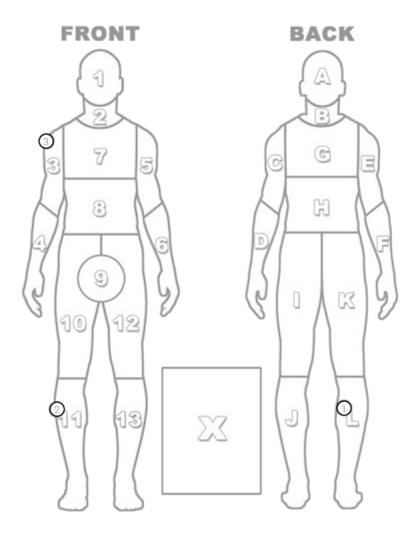

## **Injuries Sustained By Citizen**

| Injury                      | Pre-existing Injury | Region | Injury Location |
|-----------------------------|---------------------|--------|-----------------|
| Cut/Gash requiring sutures  | No                  | L      | 1               |
| Minor Inj K9 Puncture/Rakes | No                  | 11, 3  | 2, 3            |