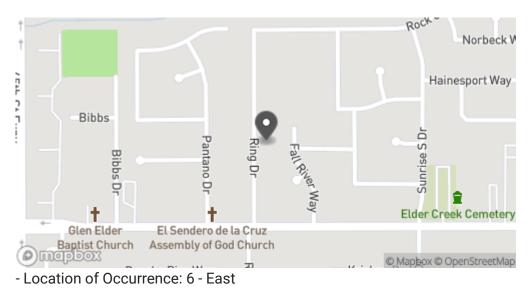

# **Incident Location**

#### Addresses

Latitude, Longitude = Ring Drive, Sacramento, CA, 95824