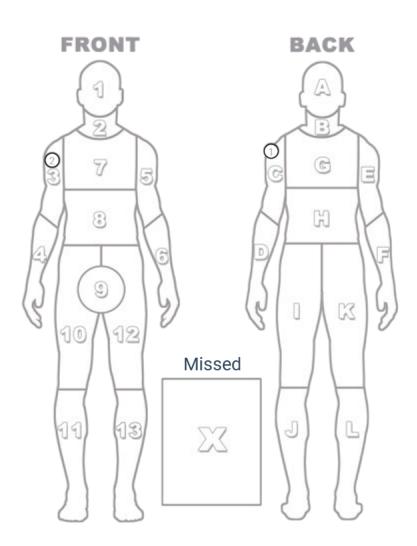

#### **Injuries Sustained By Citizen**

| Injury                      | Pre existing Injury | Region     | Injury Location |
|-----------------------------|---------------------|------------|-----------------|
| Cut/Gash requiring sutures  | No                  | 5          | 1               |
| Minor Inj-K9-Puncture/Rakes | No                  | 5, 5, 5, C | 2, 3, 4, 5      |

# Less lethal force used by this Officer against Citizen

| Force Used | Force Effective | Region | Point of Contact |
|------------|-----------------|--------|------------------|
| K-9 Bite   | Yes             | C, 3   | 1, 2             |