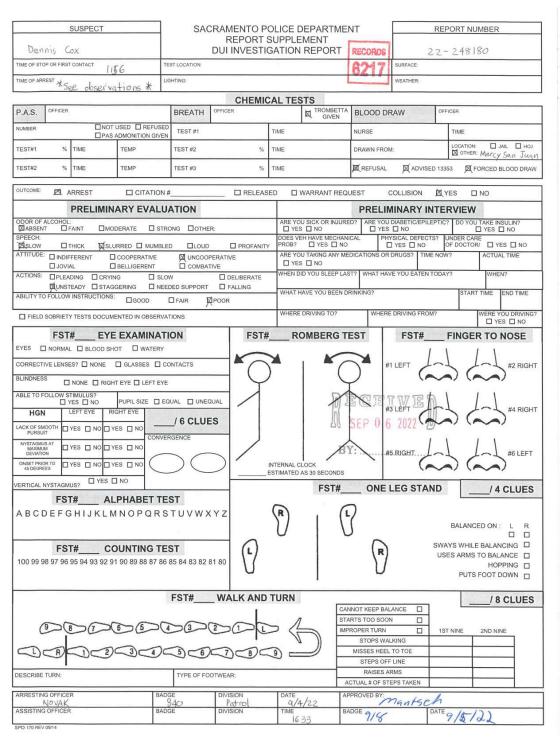

# **Incident Details**

| Date Received                                 | Date of Occurrence              | Time of Occurrence |
|-----------------------------------------------|---------------------------------|--------------------|
| 09/04/2022                                    | 09/04/2022                      | 11:39              |
| Record ID Number                              | Report Number                   | IA No              |
| 31249                                         | 22-248180                       | UOF2022-030        |
| Date/Time Entered                             | Entered By                      |                    |
| 10/04/2022 11 25                              | Police Officer Marcus Masingale |                    |
| Sacramento PD Blue Team Assigned Investigator | IAPro Assigned Investigator     |                    |
| [Pending assignment]                          | AA Colleen Barker #6445         |                    |

# **Incident Summary**

- I, Force Investigations Team Detective Masingale #556, reviewed the following items relating to this incident:
- 1. BWC and ICC of Primary Officer Officer Ira Prahl #698
- 2 BWC and ICC of Witness Officers
  - a. Officer Graham Ivey #733
  - b. Officer David Ricci #302
  - c Officer John Ward #583
- 3. SPD 22-248180 report
- 4. Computer-Aided Dispatch (CAD) and Dispatch Activity Report (DAR) for the following SPD CAD numbers:
  - a. SPD 22-248180
  - b. SPD 22-248183
  - c SPD 22 248186
- 5. GO 521.01 Pursuit of Vehicles
- 6. GO 521.02 Code-3 Driving
- 7 GO 522 02 Emergency Care for Individuals Under Police Care or Control
- 8. GO 525.07 Body Worn Camera
- 9. GO 580.02 Use of Force
- 10. GO 580.03 Use of Force Reporting
- 11. GO 580.06 De-Escalation and Planned Response
- 12 GO 580 14 Use of Canines

# Police Officer Ira Prahl

Assignment at time of incident: Police Officer OSS/METRO/SPEC OPS/K9 Video Footage: Worn/Activated

Role: Primary Officer

Policy Outcome: Within policy