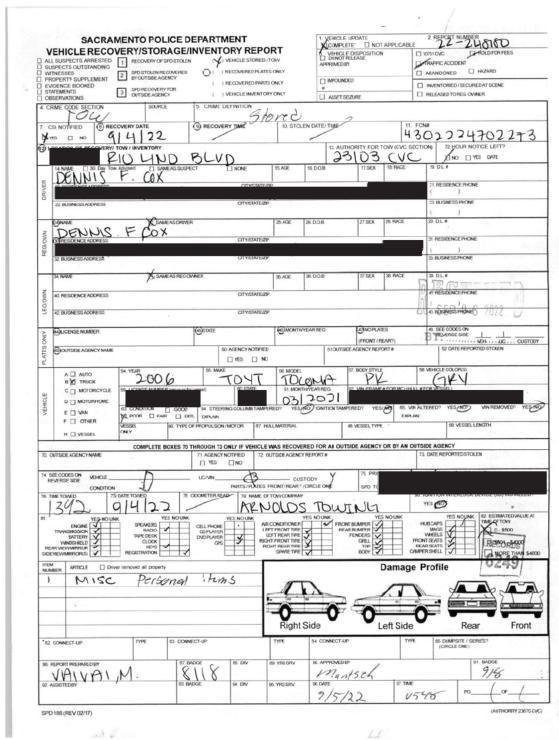

Remarks TOYOTA...FCN#4302224702273

Desk ID 1B18 Jurisdiction SA

**Last Updated Date** 2022-09-04 14:08:44

Last Updated By 4722 - FORD, DALTON J 0761 Last Updated Jur SA

Remarks FORD.....FPAP AT OG SCENE...ATTEMPTED SPIKES BUT THEY FAILED..NOT IN PURSUIT

> Remarks 1B18...ARNOLDS TOWING ER FOR 06 TOYT ... RIO LINDA/SONOMA... GIVEN

> > CONDITION

Desk ID 1B18 Jurisdiction SA

Last Updated Date 2022-09-04 14:06:59

Last Updated By 4722 - FORD, DALTON J 0761 Last Updated Jur SA

Call Remark SEP-04-2022 13:13:36 SD11 4599 - HOGUE, ROBERT 6089

1B18...ARNOLDS TOWING ER FOR 06 TOYT ...... RIO LINDA/SONOMA... GIVEN

**CONDITION** 

RMS Query SEP-04-2022 13:14:04

RMS Q PERS-NAME: G1: DOB: SE

RMS Q VEH-LIC: STATE: TYPE:PC YR:2022

4400 K93 OS

External Query SEP-04-2022 13:50:45

EXT Q VEH-LIC: STATE: TYPE:PC YR:2022

4400 K93 OS

**Call Remark** SEP-04-2022 14:06:59 1B18 4722 - FORD, DALTON J 0761

TOYOTA...FCN#4302224702273

**Call Remark** SEP-04-2022 14:08:44 1B18 4722 - FORD, DALTON J 0761

FORD.....FPAP AT OG SCENE...ATTEMPTED SPIKES BUT THEY FAILED..NOT IN PURSUIT

RMS Query SEP-04-2022 14:30:34

RMS Q PERS-NAME:COX G1:DENNIS G2:FRANKLIN DOB:0 4745 1B19 OS