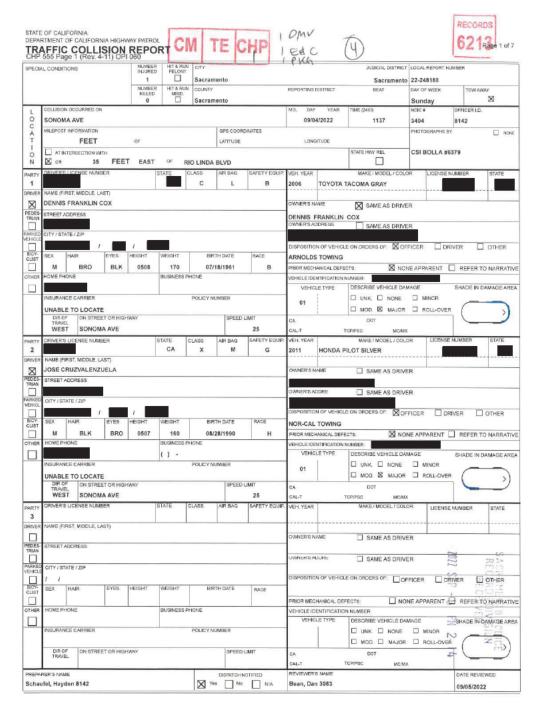

# **Dennis Franklin Cox**

Date of Birth: 07/18/1961 Race: Black/African American (B) Ethnicity: African American (Race: B)

**Gender:** Male

Addresses [None Entered]
Phone Numbers [None Entered]

Role: Arrested/Booked

Remarks 2B29 SUBJ IS DENNIS COX

Desk ID SR11 Jurisdiction SA

Last Updated Date 2022-09-04 11:47:35

Last Updated By 4261 - MORENO, NICHOLAS 6020 Last Updated Jur SA

Remarks 1B11 SAC METRO MED 101 \*\*\*\*\*

#### **CAD Call HARDCOPY**

CP# SA 2022-248180

Last Updated By 4246 - NOVAK, MICHAEL 0840 Last Updated Jur SA Remarks DENNIS FRANKLIN COX, X-, 07/08/1961, 61, M, B, 5'08, 160 LBS, BLK, BRO, Desk ID SD9 Jurisdiction SA Last Updated Date 2022-09-04 11:50:14 Last Updated By 4177 - ORDONEZ, KATHARINE I Last Updated Jur SA Remarks 1B18/311 ADV'ING ANI CONT FOR RIO LINDA/SONOMA Desk ID SR11 Jurisdiction SA **Last Updated Date** 2022-09-04 11:51:23 Last Updated By 4261 - MORENO, NICHOLAS 6020 Last Updated Jur SA Jurisdiction SA Desk ID 1B25 Last Updated Date 2022-09-04 11:55:30 Last Updated By 4968 - GUTIERREZ-CERVANTES, Last Updated Jur SA **ALEJANDRA 0510** Remarks 503 SUSPECT: JOSE ALBERTO CRUZ-VALENZUELA, X-, 08/28/1990, 32, M, H, 5'07, 160 LBS, BLK, BRO, F/S PROB UNTIL 10/18/2022ALERTS: [PROBATIONER, COMMITMENTS (1)] Desk ID SR11 Jurisdiction SA Last Updated Date 2022-09-04 11:56:52 Last Updated By 4261 - MORENO, NICHOLAS 6020 Last Updated Jur SA Remarks 1B21 ENRT MERCY GEN \*\*\*\* Desk ID SR11 Jurisdiction SA Last Updated Date 2022-09-04 11:57:14 Last Updated By 4261 - MORENO, NICHOLAS 6020 Last Updated Jur SA Remarks 1B21 ENRT MERCY GEN Desk ID 1B25 Jurisdiction SA Last Updated Date 2022-09-04 11:57:37 Last Updated By 4968 - GUTIERREZ-CERVANTES, Last Updated Jur SA **ALEJANDRA 0510** Remarks PASSENGER: 35, F, H, 5'00, 155 LBS, BRO, BRO, Desk ID SR11 Jurisdiction SA Last Updated Date 2022-09-04 12:03:17 Last Updated By 4261 - MORENO, NICHOLAS 6020 Last Updated Jur SA Remarks 1B11 SAC METRO MED 111 \*\*\*\*\*\* Desk ID 1B18 Jurisdiction SA Last Updated Date 2022-09-04 12:03:58 Last Updated By 4722 - FORD, DALTON J 0761 Last Updated Jur SA Remarks VIC INFO.... (DOB Desk ID SR11 Jurisdiction SA Last Updated Date 2022-09-04 12:06:35 Last Updated By 4261 - MORENO, NICHOLAS 6020 Last Updated Jur SA Remarks 1B25 FEM PASSENGER FROM SIL HOND PILOT GOING TO SUTTER

Remarks PURSUIT LENGTH APPROXIMATELY 5.2 MILES FROM START AT NORTHGATE/SAN JUAN

TO TERMINATION AT SONOMA/RIO LINDA