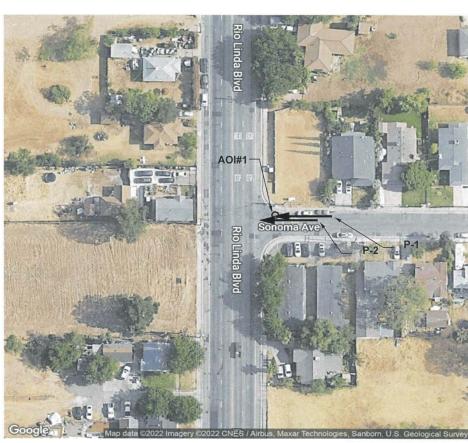

#### **Addresses**

Rio Linda Blvd / Sonoma Avenue, Sacramento, CA, 95815 2B

- Location of Occurrence: 2 - Northeast

Last Updated By 4261 - MORENO, NICHOLAS 6020 Last Updated Jur SA

Remarks 1B19 JUST 901D...RIO LINDA AND SONOMA...START FIRE

Desk ID SR12 Jurisdiction SA

**Last Updated Date** 2022-09-04 11:37:42

Last Updated By 4002 - MAITA, CHESSA 6074 Last Updated Jur SA

Remarks PURSUIT LENGTH APPROXIMATELY 5.2 MILES FROM START AT NORTHGATE/SAN JUAN

TO TERMINATION AT SONOMA/RIO LINDA