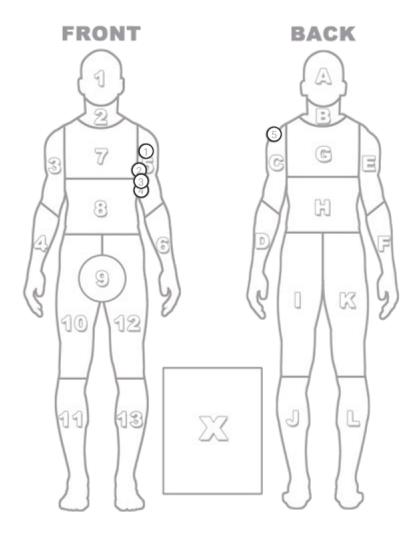

#### **Injuries Sustained By Citizen**

| Injury                      | Pre existing Injury | Region     | Injury Location |
|-----------------------------|---------------------|------------|-----------------|
| Cut/Gash requiring sutures  | No                  | 5          | 1               |
| Minor Inj-K9-Puncture/Rakes | No                  | 5, 5, 5, C | 2, 3, 4, 5      |

# Less lethal force used by this Officer against Citizen

| Force Used | Force Effective | Region | Point of Contact |
|------------|-----------------|--------|------------------|
| K-9 Bite   | Yes             | C, 3   | 1, 2             |