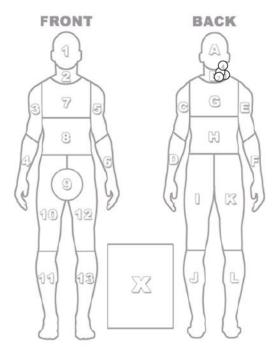

### Injuries Sustained By Citizen

| Injury                      | Region | Injury Location |
|-----------------------------|--------|-----------------|
| Minor Inj-K9-Puncture/Rakes | В, В   | 1, 2            |
| Cut/Gash requiring sutures  | В      | 3               |
| Abrasion/Laceration         | А      | 4               |

Injury Location

Region