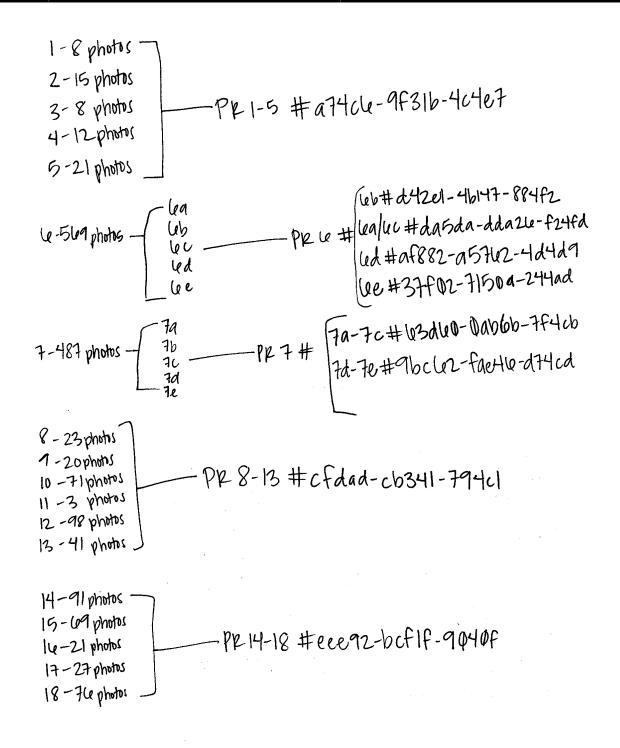

|  |  |  |  |
| DIAMOND RECIEFT NUMBER (If applicable): 100 00 000 |            |                                                           |  |  |  |  |
|                                                    | V          | II DIVIN                                                  |  |  |  |  |

1-8 photos Kopf #12393
2-15 photos Kopf #12393
11-3 photos Kinuschita #12341
3-6 photos Linuschita #12341
12-98 photos Blueno #12376
13-41 photos
5-21 photos Linuschita #12341
14-91 photos
15-69 photos Mollet #12373
7-487 photos
16-20 photos Gunther #12384
16-21 photos Koyf #12383
16-74 photos Koyf #12383
16-74 photos Koyf #12383

#### PUBLIC HARDCOPY

RELEASED PER PUBLIC RECORDS ACT REQUEST

GO# SA 2020-109783 CLEARED BY ARREST-

0999-11 664/187(A) ATTEMPTED HOMICIDE

SERGEANT USE ONLY





#### PUBLIC HARDCOPY

#### RELEASED PER PUBLIC RECORDS ACT REQUEST

GO# SA 2020-109783 CLEARED BY ARREST-SERGEANT USE ONLY 0999-11 664/187(A) ATTEMPTED HOMICIDE

## Related Attachment(s) - OTHER

Attachment Description: **RELEASE OF IMPOUNDED VEHICLE** Reference Number:

#### SACRAMENTO POLICE DEPARTMENT Release of Impounded Vehicle

|                                                                                                                                                                                                                                                                                             | 4/23                                                                                | , 20 _20                                                              |
|-------------