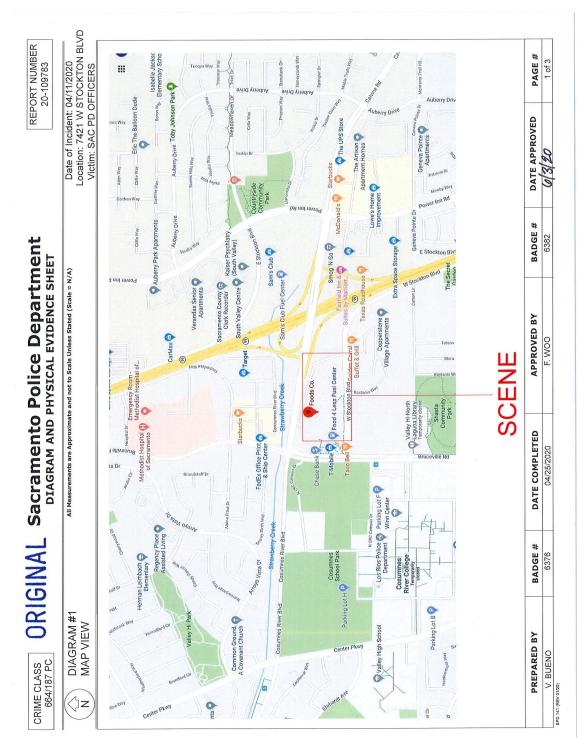

## **Related Attachment(s) - DIAGRAMS**

Attachment Description: CSI SCENE DIAGRAMS - FI BUENO

Reference Number:

For: 4008 Printed On: Apr-26-2022 (Tue.) Page 12 of 472

#### **PUBLIC HARDCOPY**

RELEASED PER PUBLIC RECORDS ACT REQUEST

GO# SA 2020-109783 CLEARED BY ARREST-

0999-11 664/187(A) ATTEMPTED HOMICIDE

SERGEANT USE ONLY

For: 4008 Printed On: Apr-26-2022 (Tue.) Page 13 of 472