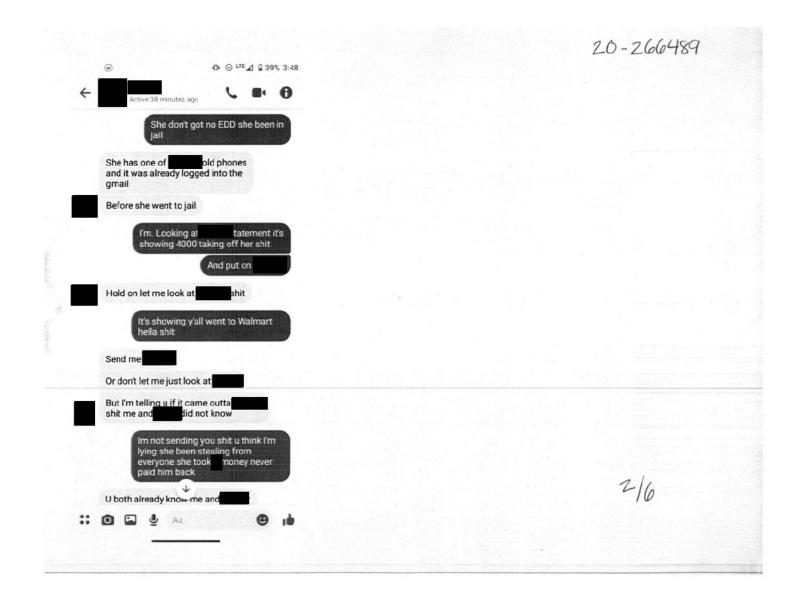

### **Incident Summary**

See attached report. Based on my review of ICC and BWC footage along with the crime report I noted the following in summary:

Ofc. James approached (S) from the front as Sgt. Jarvis approached (S) from the rear. Both officers attempted to grab (S) in a control hold and place him in handcuffs. Ofc. James grabbed (S)'s right arm/wrist, while Sgt. Jarvis grabbed (S)'s left arm/wrist. (S) made comments to officers, "Don't shoot me," while stiffening up as officers attempted to place a twistlock/rear wristlock on him. Ofc. James asked Sgt. Jarvis if they should take (S) to the ground to better control (S). Upon taking (S) to the ground, (S) hit his head on the raised curb of Marysville Blvd / Grand Ave (S/E corner) rendering (S) unconscious. Officers immediately transitioned to providing (S) first aid and controlled (S)'s body/head until SFD arrived on-scene to take over rending first aid and transporting (S) to the hospital.