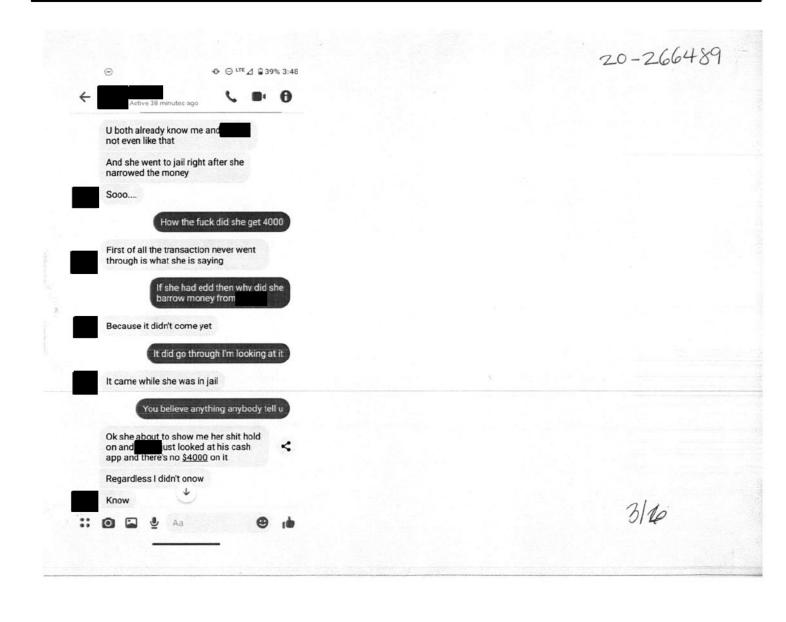

### **Incident Summary**

See attached report. Based on my review of ICC and BWC footage along with the crime report I noted the following in summary:

Ofc. James approached (S) from the front as Sgt. Jarvis approached (S) from the rear. Both officers attempted to grab (S) in a control hold and place him in handcuffs. Ofc. James grabbed (S)'s right arm/wrist, while Sgt. Jarvis grabbed (S)'s left arm/wrist. (S) made comments to officers, "Don't shoot me," while stiffening up as officers attempted to place a twistlock/rear wristlock on him. Ofc. James asked Sgt. Jarvis if they should take (S) to the ground to better control (S). Upon taking (S) to the ground, (S) hit his head on the raised curb of Marysville Blvd / Grand Ave (S/E corner) rendering (S) unconscious. Officers immediately transitioned to providing (S) first aid and controlled (S)'s body/head until SFD arrived on-scene to take over rending first aid and transporting (S) to the hospital.