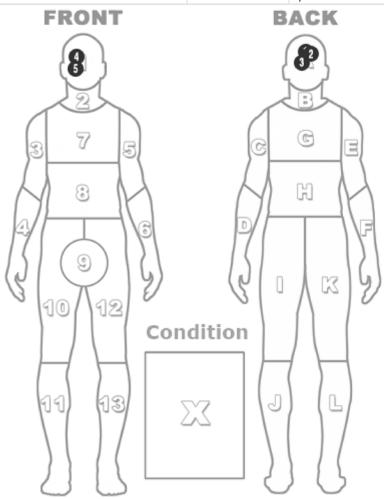

#### Injuries sustained by this citizen

| Injury                    | Regions | Injury Locations |
|---------------------------|---------|------------------|
| Admitted to Hospital      | Α       | 1                |
| Med Clearance UOF-related | Α       | 2                |
| Unconciousness            | Α       | 3                |
| Bruised                   | 1       | 4, 5             |