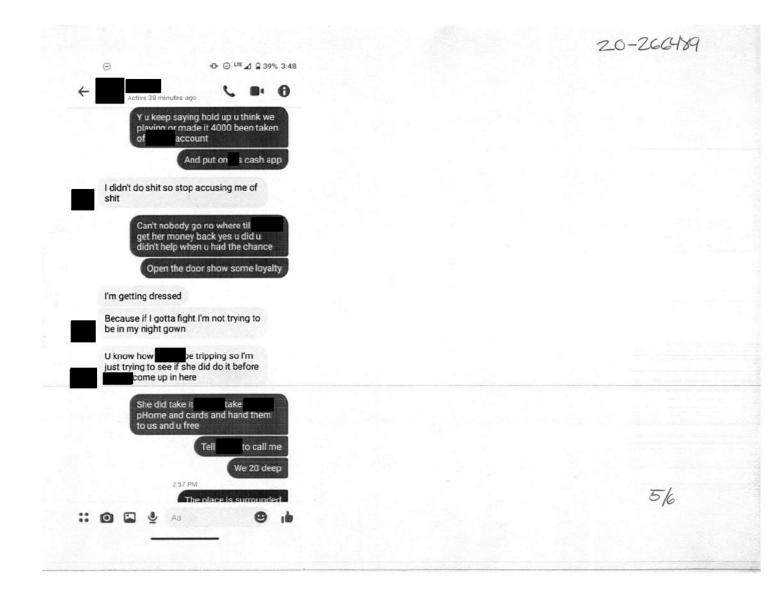

### **Incident Summary**

See attached report. Based on my review of ICC and BWC footage along with the crime report I noted the following in summary:

Ofc. James approached (S) from the front as Sgt. Jarvis approached (S) from the rear. Both officers attempted to grab (S) in a control hold and place him in handcuffs. Ofc. James grabbed (S)'s right arm/wrist, while Sgt. Jarvis grabbed (S)'s left arm/wrist. (S) made comments to officers, "Don't shoot me," while stiffening up as officers attempted to place a twistlock/rear wristlock on him. Ofc. James asked Sgt. Jarvis if they should take (S) to the ground to better control (S). Upon taking (S) to the ground, (S) hit his head on the raised curb of Marysville Blvd / Grand Ave (S/E corner) rendering (S) unconscious. Officers immediately transitioned to providing (S) first aid and controlled (S)'s body/head until SFD arrived on-scene to take over rending first aid and transporting (S) to the hospital.