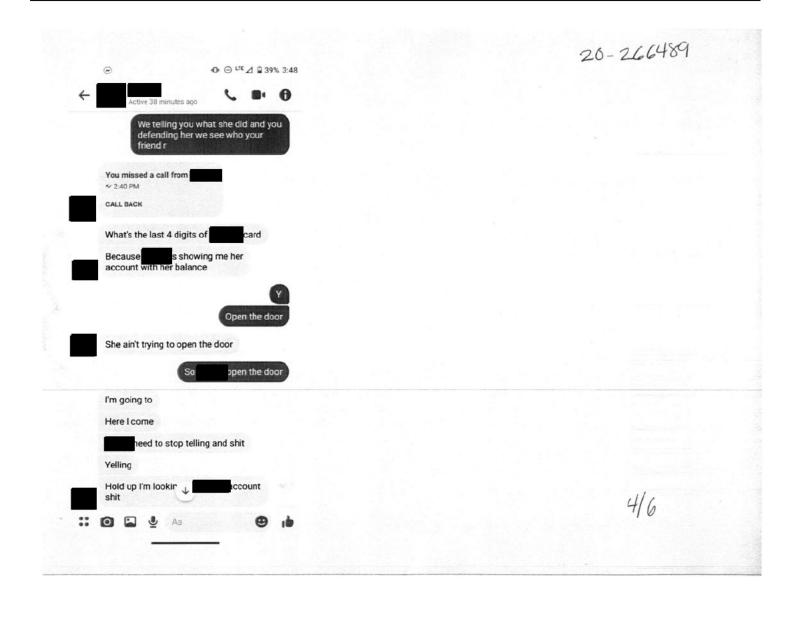

### **Incident Summary**

See attached report. Based on my review of ICC and BWC footage along with the crime report I noted the following in summary:

Ofc. James approached (S) from the front as Sgt. Jarvis approached (S) from the rear. Both officers attempted to grab (S) in a control hold and place him in handcuffs. Ofc. James grabbed (S)'s right arm/wrist, while Sgt. Jarvis grabbed (S)'s left arm/wrist. (S) made comments to officers, "Don't shoot me," while stiffening up as officers attempted to place a twistlock/rear wristlock on him. Ofc. James asked Sgt. Jarvis if they should take (S) to the ground to better control (S). Upon taking (S) to the ground, (S) hit his head on the raised curb of Marysville Blvd / Grand Ave (S/E corner) rendering (S) unconscious. Officers immediately transitioned to providing (S) first aid and controlled (S)'s body/head until SFD arrived on-scene to take over rending first aid and transporting (S) to the hospital.