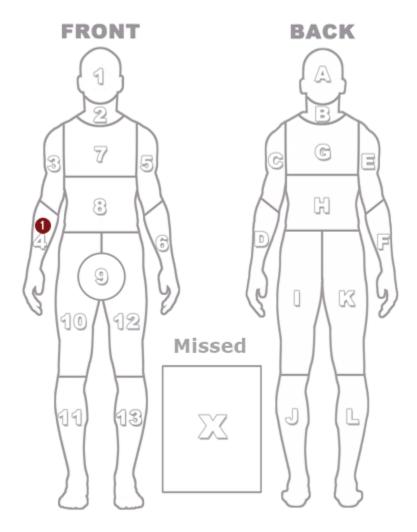

#### Force used by this officer against the citizen

• Takedowns - Was force effective: Yes

| Force Used | Effective? | Regions | Points of contact |
|------------|------------|---------|-------------------|
| Takedowns  | Yes        | 4       | 1                 |