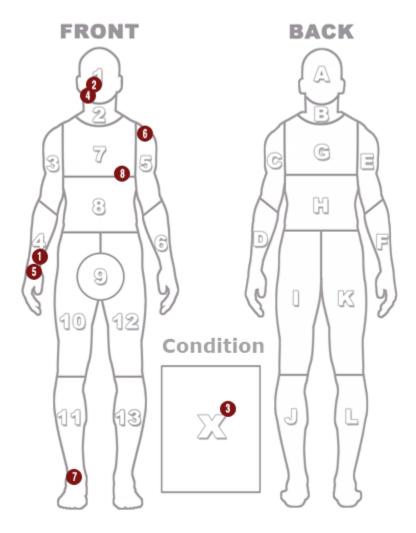

## **Incident Summary**

\*\*\*\* See full report for details \*\*\*\*

This Use of Force occurred at the termination point of the vehicle pursuit written on the same report number. As the suspect pulled into her driveway on her motorcycle, Ofc. Osmond, the passenger in the primary pursuing Police vehicle, exited his door and ran towards the suspect. To prevent her from escaping, Ofc. Osmond used his body momentum to push the suspect off the motorcycle and down onto the ground. The suspect's helmeted head struck the side of her trailer, giving her a bloody nose, and apparently her right wrist suffered a fracture from the take-down when her and the motorcycle fell over. That was the only force used other than control holds to get her handcuffed and into custody.

#### Injuries sustained by this citizen

| Injury                     | Regions        | Injury Locations |
|----------------------------|----------------|------------------|
| Bone Fracture              | 4              | 1                |
| Bruised                    | 1              | 2                |
| Medical Clearance Required | Х              | 3                |
| Complaint of Pain          | 1, 11, 4, 5, 7 | 4, 5, 6, 7, 8    |