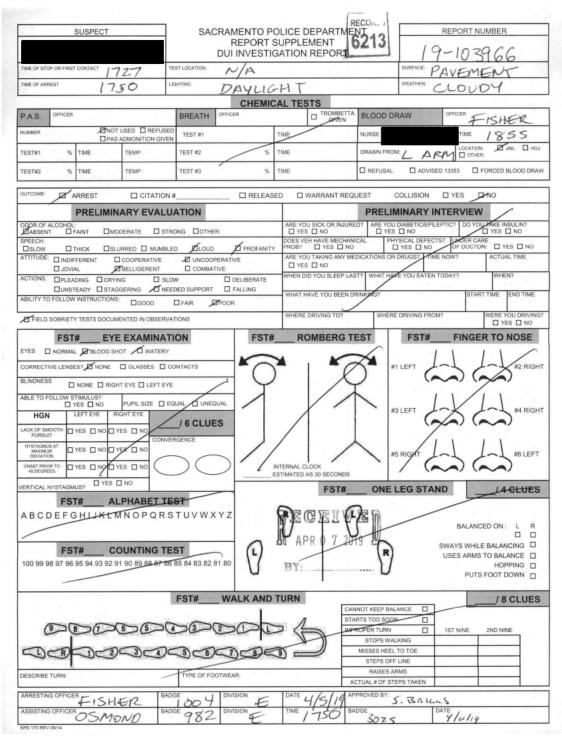

## **Incident Summary**

\*\*\*\* See full report for details \*\*\*\*

This Use of Force occurred at the termination point of the vehicle pursuit written on the same report number. As the suspect pulled into her driveway on her motorcycle, Ofc. Osmond, the passenger in the primary pursuing Police vehicle, exited his door and ran towards the suspect. To prevent her from escaping, Ofc. Osmond used his body momentum to push the suspect off the motorcycle and down onto the ground. The suspect's helmeted head struck the side of her trailer, giving her a bloody nose, and apparently her right wrist suffered a fracture from the take-down when her and the motorcycle fell over. That was the only force used other than control holds to get her handcuffed and into custody.

# **Use of Force Specific Information**

Reason for Use of Force Effect Arrest Weather Condition Cloudy Service Being Rendered Vehicle Stop Lighting Condition Outdoor-Daylight

**Distance to Citizen** 7 feet to 10 feet

## Police Officer Frederick Osmond - ABRA Number: 4399

Assignment at time of incident: Title: Police Officer OOO/Patrol/District 6

Video Footage: Worn/Activated

Role

• Primary Officer

## Police Officer John Fisher - ABRA Number: 4446

Video Footage: Worn/Activated

Role