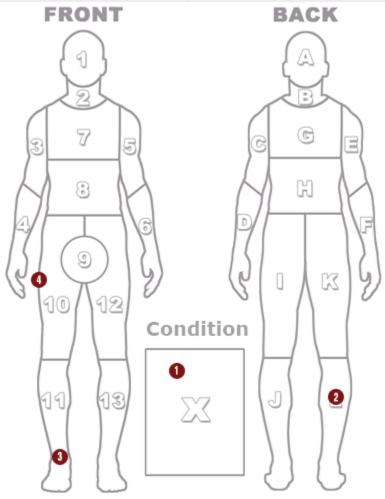

## Injuries sustained by this citizen

| Injury                     | Regions | Injury Locations |
|----------------------------|---------|------------------|
| Med Clearance UOF-related  | X       | 1                |
| Cut/Gash requiring sutures | L       | 2                |
| Abrasion/Laceration        | 10, 11  | 3, 4             |

#### Force used by this officer against the citizen

• K-9 Bite - Was force effective: Yes

| Force Used | Effective? | Regions | Points of contact |
|------------|------------|---------|-------------------|
| K-9 Bite   | Yes        | J, L    | 1, 2              |