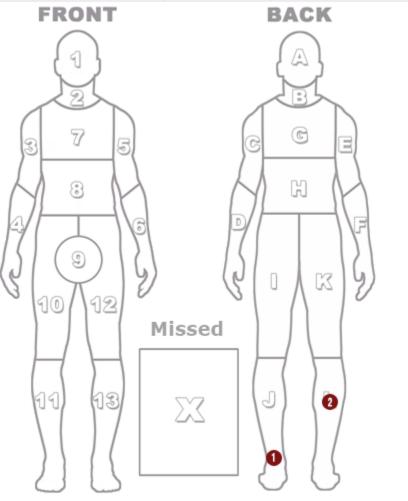

What was the result of the foot pursuit (Specify-Apprehended While Fleeing, Captured within Perimeter, Subject Surrendered, Not Detained)?: Apprehended by K9

Was the Subject Injured (Yes or No)?: Yes

Was Medical Clearance Required (Yes or No)?: Yes