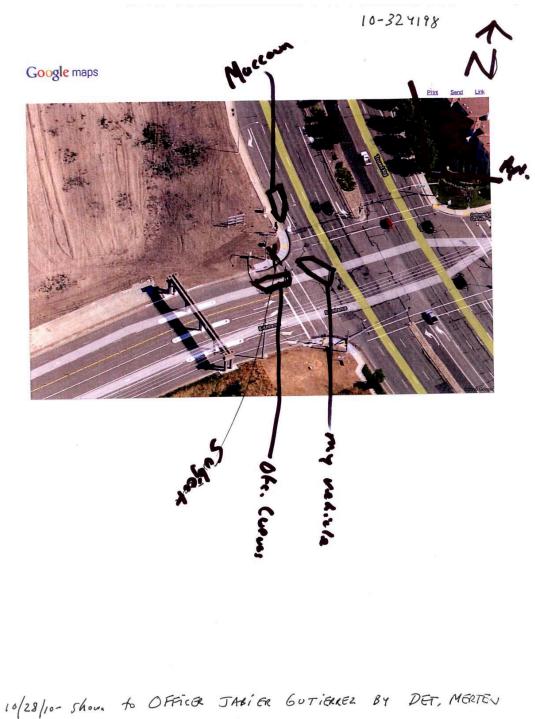

## **Incident Summary**

At the above date, time and location, Officers Kroupa, Rafiq, Cuevas, J. Gutierrez and Captain Maccoun contacted Suspect-Zachary Ragan at the intersection of Truxel Rd/Arco Arena East Entry Dr. He matched the description of a suspect wanted for 245PC the night prior, (10-323706). S was extremely agitated upon initial contact and brandished a pointed weapon towards officers. Officer Kroupa deployed his CED but it was ineffective. S advanced on officer Kroupa. Officers discharged their hand guns, (with the exception of officer Rafiq who fired his shotgun). All officers fired multiple rounds at S. S was immobilized and was pronounced deceased at the scene by medics. The use of force was found to be within policy.

#### **Police Officer Jabier Gutierrez**

Assignment at time of incident: Police Officer OOO/Patrol/District 1 Video Footage: [None Entered] Role: [None Entered] Policy Outcome: Not yet entered

Firearm Discharge Details