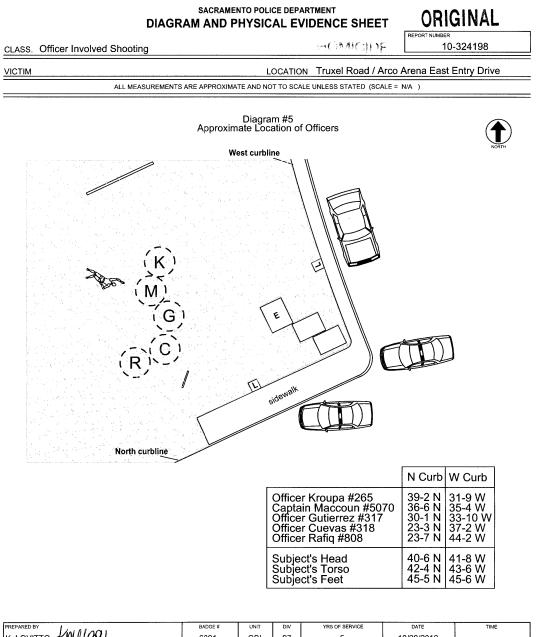

## **Incident Summary**

At the above date, time and location, Officers Kroupa, Rafiq, Cuevas, J. Gutierrez and Captain Maccoun contacted Suspect-Zachary Ragan at the intersection of Truxel Rd/Arco Arena East Entry Dr. He matched the description of a suspect wanted for 245PC the night prior, (10-323706). S was extremely agitated upon initial contact and brandished a pointed weapon towards officers. Officer Kroupa deployed his CED but it was ineffective. S advanced on officer Kroupa. Officers discharged their hand guns, (with the exception of officer Rafiq who fired his shotgun). All officers fired multiple rounds at S. S was immobilized and was pronounced deceased at the scene by medics. The use of force was found to be within policy.