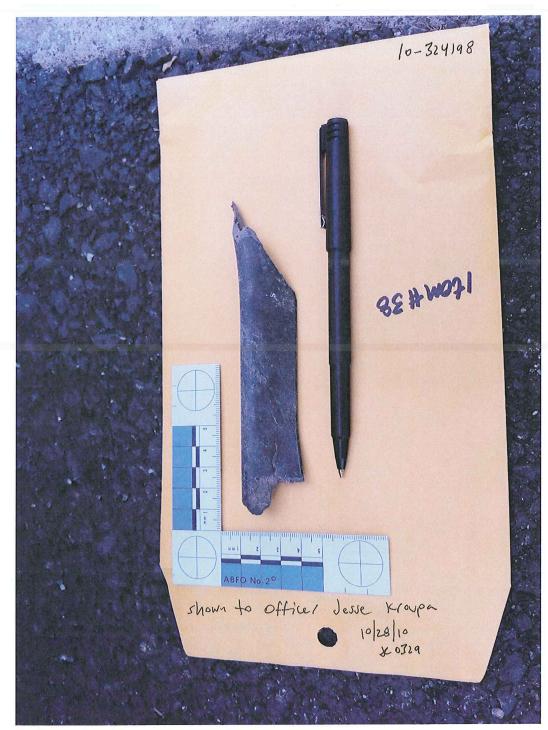

#### **Injuries Sustained By Citizen**

| Injury | Region | Injury Location |
|--------|--------|-----------------|
|        |        |                 |

Weapons Used By Citizen

• Knife