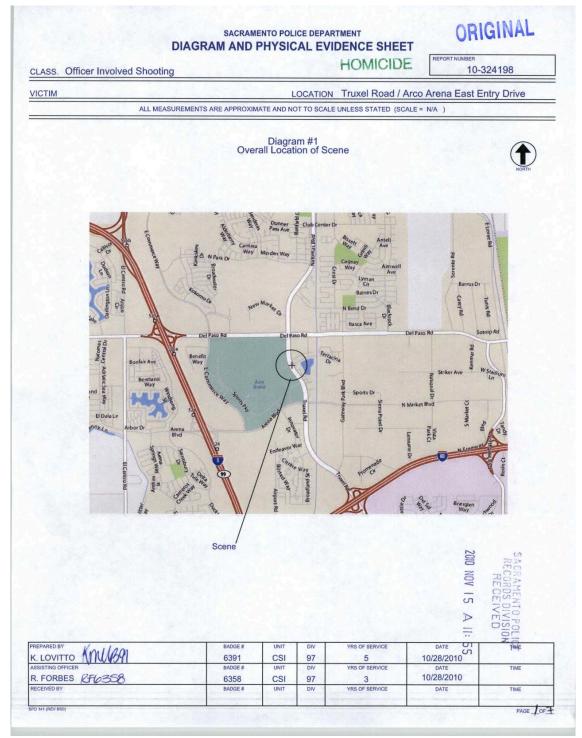

## **Incident Summary**

At the above date, time and location, Officers Kroupa, Rafiq, Cuevas, J. Gutierrez and Captain Maccoun contacted Suspect-Zachary Ragan at the intersection of Truxel Rd/Arco Arena East Entry Dr. He matched the description of a suspect wanted for 245PC the night prior, (10-323706). S was extremely agitated upon initial contact and brandished a pointed weapon towards officers. Officer Kroupa deployed his CED but it was ineffective. S advanced on officer Kroupa. Officers discharged their hand guns, (with the exception of officer Rafiq who fired his shotgun). All officers fired multiple rounds at S. S was immobilized and was pronounced deceased at the scene by medics. The use of force was found to be within policy.

#### Addresses

N/A Truxel/Arco Arena E. Entry Intersec, Sacramento, CA, 957834