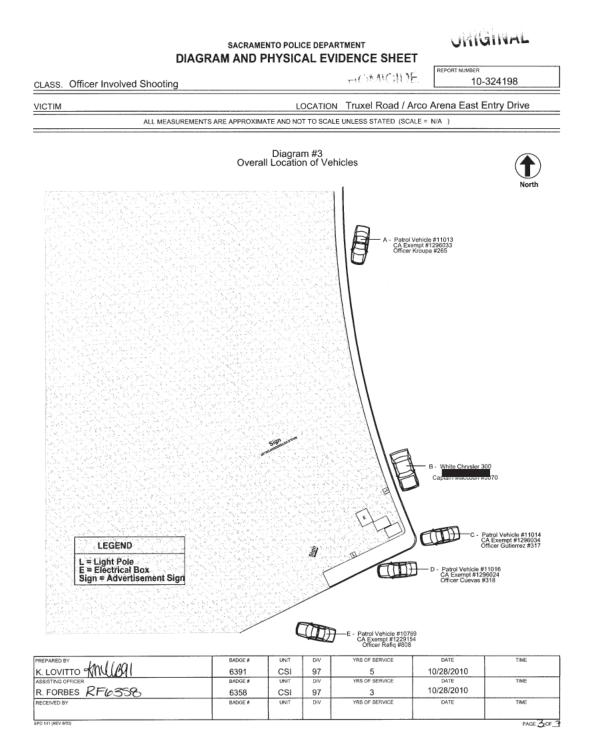

## **Incident Summary**

At the above date, time and location, Officers Kroupa, Rafiq, Cuevas, J. Gutierrez and Captain Maccoun contacted Suspect-Zachary Ragan at the intersection of Truxel Rd/Arco Arena East Entry Dr. He matched the description of a suspect wanted for 245PC the night prior, (10-323706). S was extremely agitated upon initial contact and brandished a pointed weapon towards officers. Officer Kroupa deployed his CED but it was ineffective. S advanced on officer Kroupa. Officers discharged their hand guns, (with the exception of officer Rafiq who fired his shotgun). All officers fired multiple rounds at S. S was immobilized and was pronounced deceased at the scene by medics. The use of force was found to be within policy.