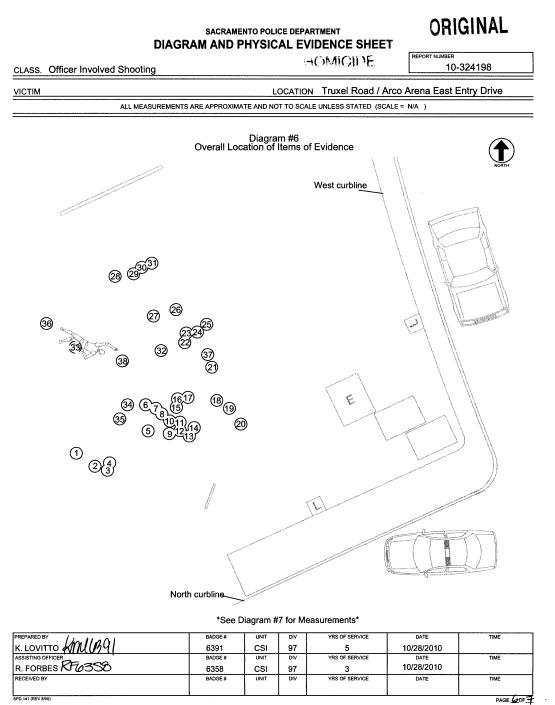

## **Incident Summary**

At the above date, time and location, Officers Kroupa, Rafiq, Cuevas, J. Gutierrez and Captain Maccoun contacted Suspect-Zachary Ragan at the intersection of Truxel Rd/Arco Arena East Entry Dr. He matched the description of a suspect wanted for 245PC the night prior, (10-323706). S was extremely agitated upon initial contact and brandished a pointed weapon towards officers. Officer Kroupa deployed his CED but it was ineffective. S advanced on officer Kroupa. Officers discharged their hand guns, (with the exception of officer Rafiq who fired his shotgun). All officers fired multiple rounds at S. S was immobilized and was pronounced deceased at the scene by medics. The use of force was found to be within policy.