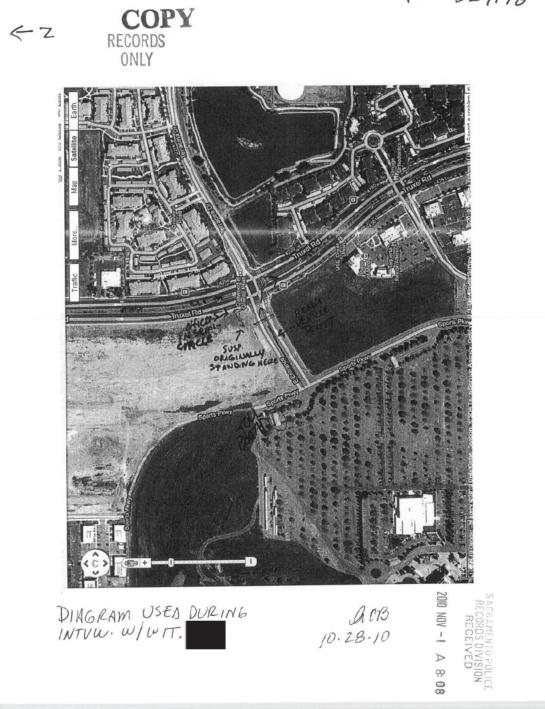

## **Incident Summary**

At the above date, time and location, Officers Kroupa, Rafiq, Cuevas, J. Gutierrez and Captain Maccoun contacted Suspect-Zachary Ragan at the intersection of Truxel Rd/Arco Arena East Entry Dr. He matched the description of a suspect wanted for 245PC the night prior, (10-323706). S was extremely agitated upon initial contact and brandished a pointed weapon towards officers. Officer Kroupa deployed his CED but it was ineffective. S advanced on officer Kroupa. Officers discharged their hand guns, (with the exception of officer Rafiq who fired his shotgun). All officers fired multiple rounds at S. S was immobilized and was pronounced deceased at the scene by medics. The use of force was found to be within policy.

#### Addresses

N/A Truxel/Arco Arena E. Entry Intersec, Sacramento, CA, 957834