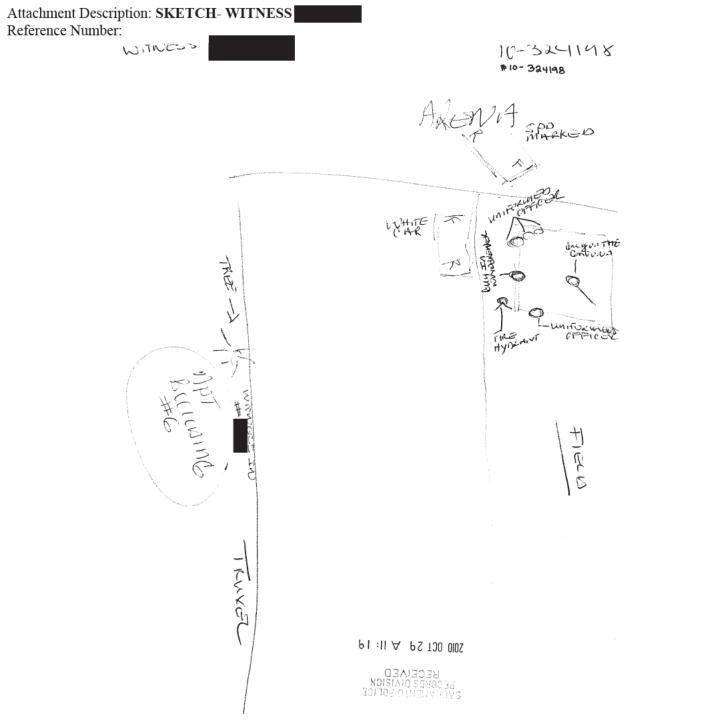

## **Incident Summary**

At the above date, time and location, Officers Kroupa, Rafiq, Cuevas, J. Gutierrez and Captain Maccoun contacted Suspect-Zachary Ragan at the intersection of Truxel Rd/Arco Arena East Entry Dr. He matched the description of a suspect wanted for 245PC the night prior, (10-323706). S was extremely agitated upon initial contact and brandished a pointed weapon towards officers. Officer Kroupa deployed his CED but it was ineffective. S advanced on officer Kroupa. Officers discharged their hand guns, (with the exception of officer Rafiq who fired his shotgun). All officers fired multiple rounds at S. S was immobilized and was pronounced deceased at the scene by medics. The use of force was found to be within policy.

#### Addresses

N/A Truxel/Arco Arena E. Entry Intersec, Sacramento, CA, 957834