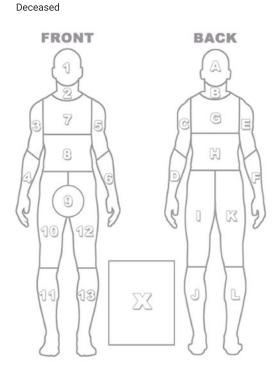

#### **Injuries Sustained By Citizen**

| Injury | Region | Injury Location |
|--------|--------|-----------------|
|        |        |                 |

Weapons Used By Citizen

• Knife