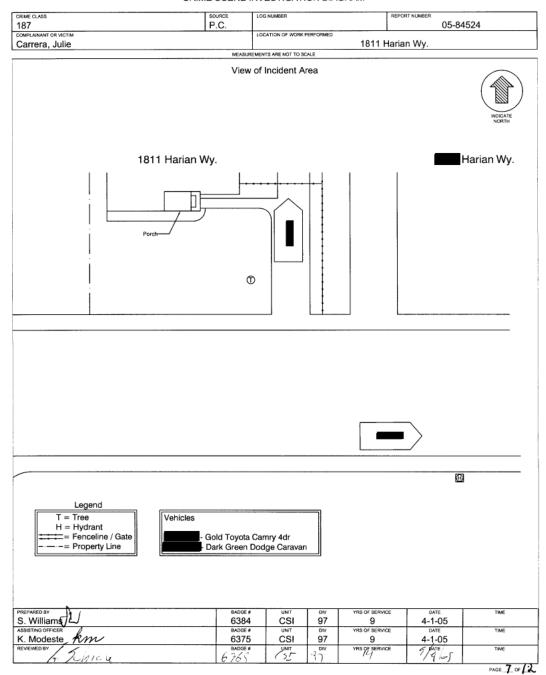

Initial Remarks:

Complainant Name:

Address: HARIAN WY Home Phone: 916

Bus Phone: 916

Clearance Remarks:

PHOTOGRAPHS, EVIDENCE BOOKED, DIAGRAMS

Founded: Yes Report Expected: No

How Cleared: POLICE MATTER RESOLVED AT SCENE

BOLO: N

Reporting Officer1: 670 - MODESTE, KATHLEEN 6375 (

Reporting Officer2:

Cleared By: 670 MODESTE, KATHLEEN 6375 Clearance Desk/Unit ID: CSI27

Call Times:

Received: Mar-12-2005 11:41:00

Dispatch: 11:41:09 En Route: 11:41:09 On Scene: 11:41:09 Cleared: 20:29:53