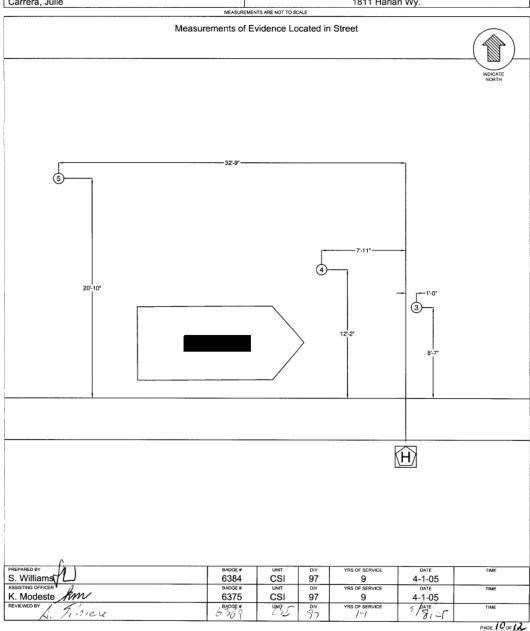

Initial Remarks:

Complainant Name:

Address: HARIAN WY Home Phone: 916

Bus Phone: 916

Clearance Remarks:

PHOTOGRAPHS, EVIDENCE BOOKED, DIAGRAMS

Founded: Yes Report Expected: No

How Cleared: POLICE MATTER RESOLVED AT SCENE

BOLO: N

Reporting Officer1: 670 - MODESTE, KATHLEEN 6375 (

Reporting Officer2:

Cleared By: 670 MODESTE, KATHLEEN 6375 Clearance Desk/Unit ID: CSI27

Call Times:

Received: Mar-12-2005 11:41:00

Dispatch: 11:41:09 En Route: 11:41:09 On Scene: 11:41:09 Cleared: 20:29:53