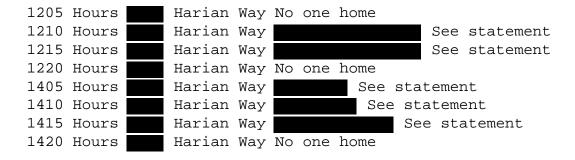

eft in quick succession, approximately one second apart. The subject fell over and I lost sight of him.

I approached the subject with an arrest team and an officer tossed both weapons, an AR-15 type assault rifle and 1911 type semi-automatic pistol away from the subject. I retrieved both weapons and placed them on the south side of the tree on the front lawn of 1811 Harian Way. The subject was handcuffed and the residence was cleared.

For: 542 Printed On: Apr-08-2021 (Thu.) Page 143 of 313

# POLICE

#### SACRAMENTO POLICE DEPARTMENT GENERAL OFFENSE HARDCOPY

GO# SA 2005-84524 CLEARED EXCEPTIONALLY

0999-1 187(A) HOMICIDE

At 1200 hours I was assigned to canvas the neighborhood bordering the crime scene at 1811 Harian Way. The following results were obtained:

#### Neighborhood Canvas:



For: 542 Printed On: Apr-08-2021 (Thu.) Page 144 of 313



GO# SA 2005-84524 CLEARED EXCEPTIONALLY 0999-1 187(A) HOMICIDE

#### **Related Text Page(s)**

Document: 04 OBSERVATIONS
Author: 212 - CURTIS, D 0814

Subject: P. CURTIS 814

Related date/time: Mar-12-2005 (Sat.) 1551

On 3/12/05, at approx.1111hrs, I (P. Curtis 814) responded to 1811 Harian Wy regarding a shooting that had just occurred. Upon my arrival at approx. 1119hrs I made the following observations.

Upon my arrival I responded to the intersection of Ashland Wy and Arica Wy for traffic control. While staging at the intersection Ofc. Burger arrived on scene. I advised him to take over for me so I could assist other officers on the interior perimeter.

I responded on foot to the intersection of Ashland Wy and Harian Wy wher