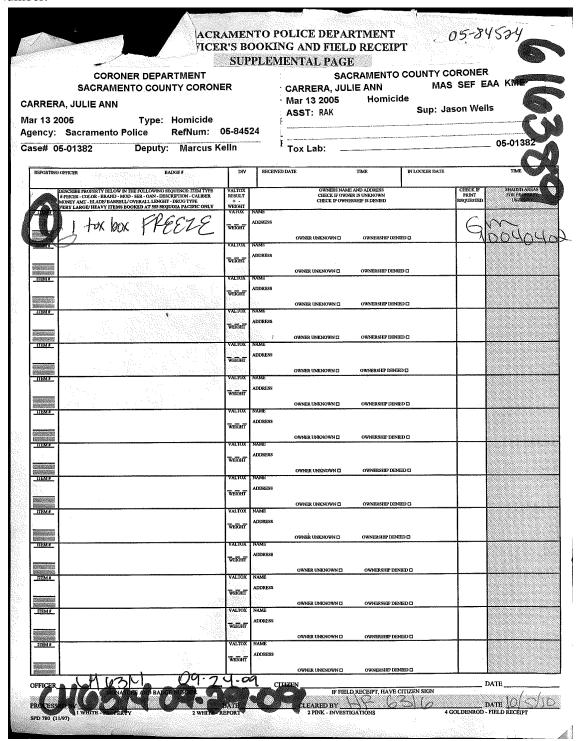

BOLO: N

Reporting Officer1: 670 - MODESTE, KATHLEEN 6375 (

Reporting Officer2:

Cleared By: 670 MODESTE, KATHLEEN 6375 Clearance Desk/Unit ID: CSI27

Call Times:

Received: Mar-12-2005 11:41:00

Dispatch: 11:41:09 En Route: 11:41:09 On Scene: 11:41:09 Cleared: 20:29:53