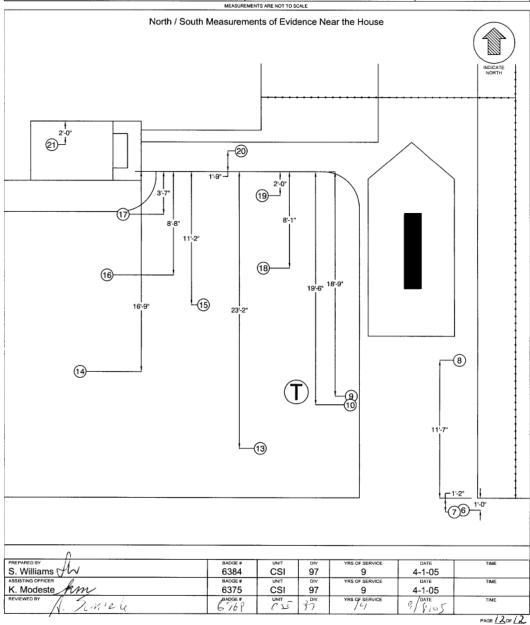

Initial Remarks:

Complainant Name:

Address: HARIAN WY Home Phone: 916

Bus Phone: 916

Clearance Remarks:

PHOTOGRAPHS, EVIDENCE BOOKED, DIAGRAMS

Founded: Yes Report Expected: No

How Cleared: POLICE MATTER RESOLVED AT SCENE

BOLO: N

Reporting Officer1: 670 - MODESTE, KATHLEEN 6375 (

Reporting Officer2:

Cleared By: 670 MODESTE, KATHLEEN 6375 Clearance Desk/Unit ID: CSI27

Call Times:

Received: Mar-12-2005 11:41:00

Dispatch: 11:41:09 En Route: 11:41:09 On Scene: 11:41:09 Cleared: 20:29:53