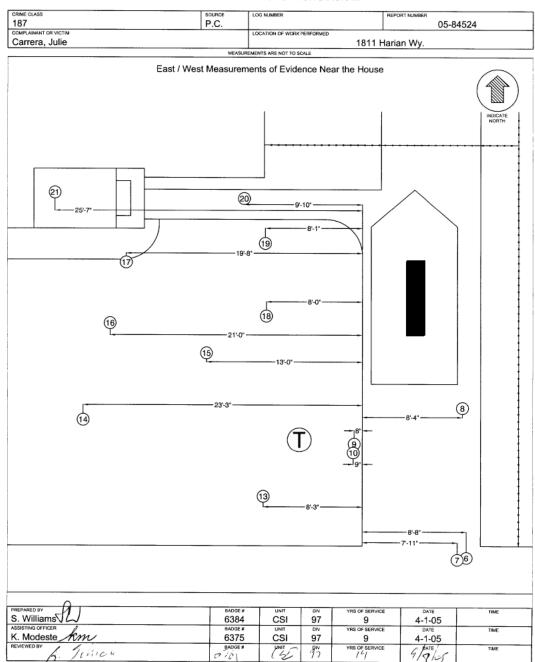

Initial Remarks:

Complainant Name:

Address: HARIAN WY Home Phone: 916

Bus Phone: 916

Clearance Remarks:

PHOTOGRAPHS, EVIDENCE BOOKED, DIAGRAMS

Founded: Yes Report Expected: No

How Cleared: POLICE MATTER RESOLVED AT SCENE

BOLO: N

Reporting Officer1: 670 - MODESTE, KATHLEEN 6375 (

Reporting Officer2:

Cleared By: 670 MODESTE, KATHLEEN 6375 Clearance Desk/Unit ID: CSI27

Call Times:

Received: Mar-12-2005 11:41:00

Dispatch: 11:41:09 En Route: 11:41:09 On Scene: 11:41:09 Cleared: 20:29:53