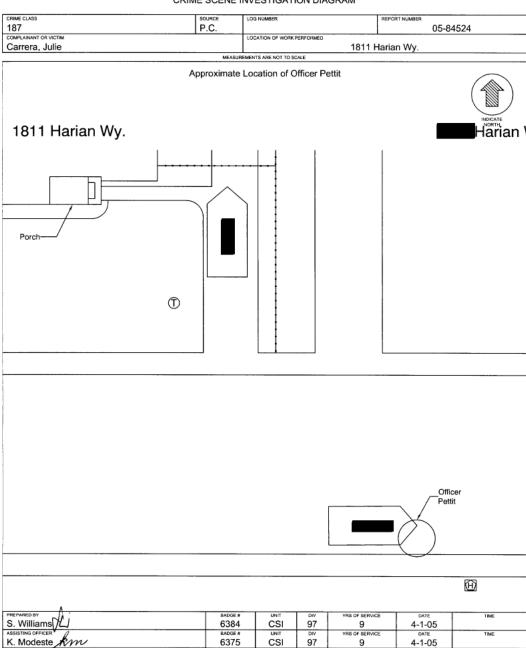

Initial Remarks:

Complainant Name:

Address: HARIAN WY Home Phone: 916

Bus Phone: 916

Clearance Remarks:

PHOTOGRAPHS, EVIDENCE BOOKED, DIAGRAMS

Founded: Yes Report Expected: No

How Cleared: POLICE MATTER RESOLVED AT SCENE

BOLO: N

Reporting Officer1: 670 - MODESTE, KATHLEEN 6375 (

Reporting Officer2:

Cleared By: 670 MODESTE, KATHLEEN 6375 Clearance Desk/Unit ID: CSI27

Call Times:

Received: Mar-12-2005 11:41:00

Dispatch: 11:41:09 En Route: 11:41:09 On Scene: 11:41:09 Cleared: 20:29:53