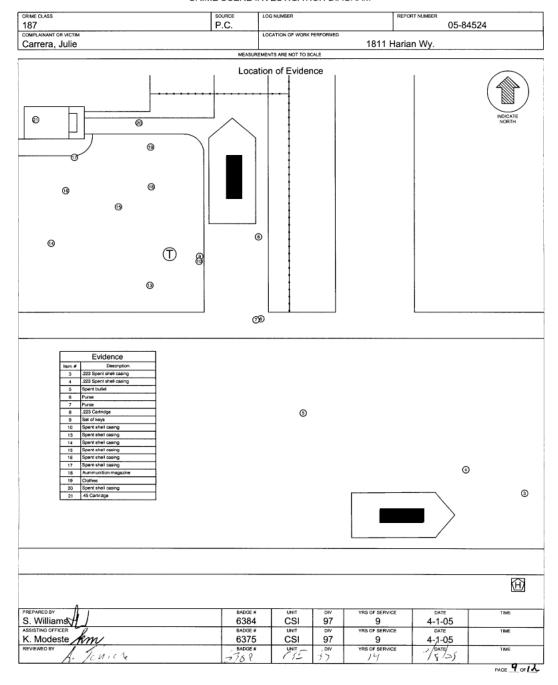

Initial Remarks:

Complainant Name:

Address: HARIAN WY Home Phone: 916

Bus Phone: 916

Clearance Remarks:

PHOTOGRAPHS, EVIDENCE BOOKED, DIAGRAMS

Founded: Yes Report Expected: No

How Cleared: POLICE MATTER RESOLVED AT SCENE

BOLO: N

Reporting Officer1: 670 - MODESTE, KATHLEEN 6375 (

Reporting Officer2:

Cleared By: 670 MODESTE, KATHLEEN 6375 Clearance Desk/Unit ID: CSI27

Call Times:

Received: Mar-12-2005 11:41:00

Dispatch: 11:41:09 En Route: 11:41:09 On Scene: 11:41:09 Cleared: 20:29:53