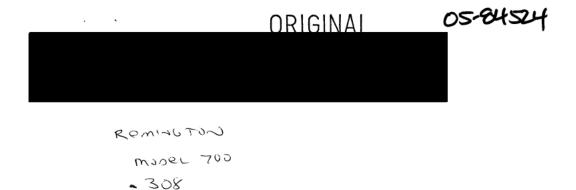

-|------|
| ASSISTED BY | BADGE | DIV | YRS OF SERVICE | DATE    | BADGE       | PATE   | TIME |
|             |       |     |                |         | 6368        | 9/8/05 |      |
|             |       |     |                |         |             |        |      |

REPORT COPY

2 YELLOW - ENCLOSE IN MONEY POUCH PAGE 4 OF 2

SPD 662 (REV 1/99)

1 WHITE - FILE WITH REPORT



GO# SA 2005-84524 CLEARED EXCEPTIONALLY

0999-1 187(A) HOMICIDE

## Related Attachment(s) - ATTACHMENTS

Attachment Description: CLETS

Reference Number:



For: 542 Printed On: Apr-08-2021 (Thu.) Page 77 of 313

## POLICE

#### SACRAMENTO POLICE DEPARTMENT GENERAL OFFENSE HARDCOPY

GO# SA 2005-84524 CLEARED EXCEPTIONALLY

0999-1 187(A) HOMICIDE





GO# SA 2005-84524 CLEARED EXCEPTIONALLY

0999-1 187(A) HOMICIDE





GO# SA 2005-84524 CLEARED EXCEPTIONALLY

0999-1 187(A) HOMICIDE

#### **Related Attachment(s) - OTHER**

Attachment Description: **NEWS RELEASE** 

Reference Number:

ORIGINAL

05-84524



#### News Release

March 12, 2005 For Immediate Release Media Relations Office 916-433-0808

Capt. Joe Valenzuela Sgt. Justin Risley, PIO Ofc. Michelle Lazark PIC Audrey Lee

#### Murder/Suicide

Today, Saturday, March 12, 2005, at 11:04 a.m., the Sacramento Police Department received a 911 call indicating that a man had shot his wife in front of 1811 Harian Way. As officers were responding to the location, the suspect called and said he had killed his wife and aunt and that he would open fire at arriving officers. Additionally, he stated that he was ex-military and had a hostage (a female cousin) in