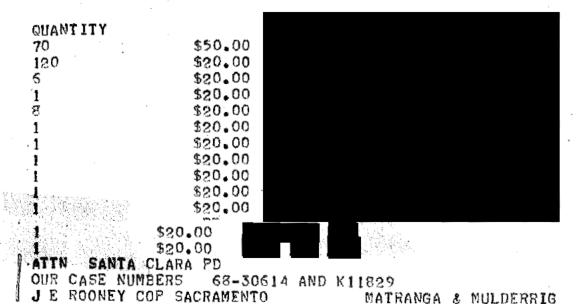

| \$20.         |          | \$ad.bo          |
| 1        | \$20.         |          | \$201.00         |
| 1        | \$20.         |          | 120,00           |
| 1        | \$20.         |          | 1029.00          |
| Į.       |               | •        | \$6,360.00       |

Otto: Santa Clara PD

OUR CASE # 68-30614/K11829
J. E. ROONEY, COP. SACRAMENTO

BY MATRANGA MULDERRIG (OFFICER'S NAME)

FBS

15PDS 11-19-68 1416
CHARLES W BATES SPEC AGT IN CHARGE FBI SAN FRANCISCO
REGARDING YOUR 1 FBS 7-20-68
CITIZENS FEDERAL SAVINGS AND LOAN ASSOCIATION, SANTA CLARA OF 7-19-68
AFTER THE ARREST OF ROGER LOCKRIDGE AND LAWRENCE LOCKRIDGE ON A LOCAL
CHARGE OF ATTEMPT MURDER ET AL IN SACRAMENTO ON 11-14-68, THE FOLLOWING
IS A LIST OF AMERICAN EXPRESS COMPANY TRAVELERS RECOVERED TO DATE,



END JH

FORK P.D. SA (2-68)

## POLICE DEPARTMENT, SUPPLEMENTARY INVESTIGATION

|                                                    | CLASSIFICATION.                                                            | Info. Ro: G                                                    | un beek            | ed safeke                | eping                                                   |                                            |                  |
|----------------------------------------------------|----------------------------------------------------------------------------|----------------------------------------------------------------|--------------------|--------------------------|---------------------------------------------------------|--------------------------------------------|----