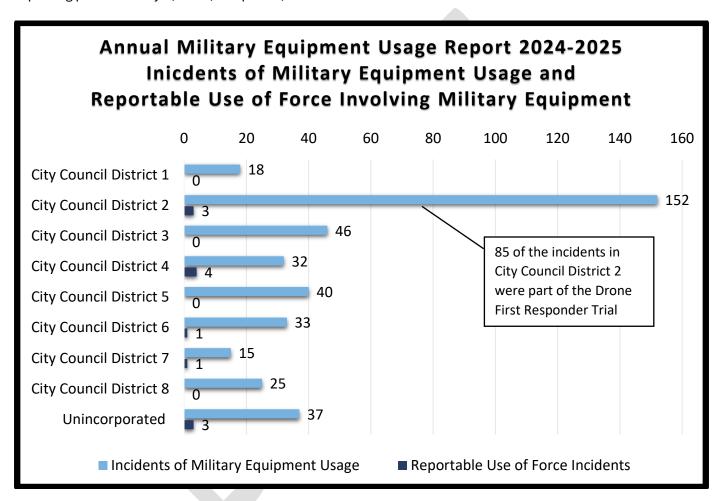

The following chart represents the total incidents of military equipment usage and the reportable use of force directly involving military equipment by City Council district, comparing data from the current reporting period of May 1, 2024, to April 30, 2025.

The following chart represents incidents of military equipment usage by City Council District, comparing data from May 1, 2023, to April 30, 2024, and the current reporting period of May 1, 2024, to April 30, 2025.

The following chart represents reportable uses of force directly involving military equipment by City Council District, comparing data from May 1, 2023, to April 30, 2024, and the current reporting period of May 1, 2024, to April 30, 2025.