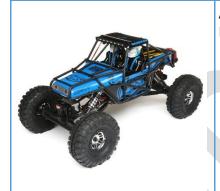

## Losi Night Crawler SE 4WD

A remote-controlled, uncrewed vehicle that operates on the ground. Modified and equipped by the department with a camera.

Source: https://www.losi.com/product/1-10-night-crawler-se-4wd-rock-crawler-brushed-rtr-blue/LOS03015T1.html