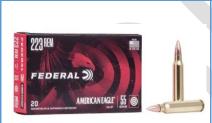

## 10b. Rifle Ammunition

#### **Inventory and Proposed Acquisitions:**

| Equipment                                                            | Inventory and Initial Costs |             | 2025-2026 Proposed |               |
|----------------------------------------------------------------------|-----------------------------|-------------|--------------------|---------------|
| Equipment                                                            | Current Inventory           | Procurement | Qty.               | Cost Per Unit |
| Federal American Eagle .223 Remington,<br>55 Grain Rifle Round       | 305,580                     | \$0.34      | 500,000            | \$0.34        |
| Federal Gold Medal .308 WIN, 168 Grain<br>Rifle Round                | 140                         | \$0.79      | 0                  | -             |
| Hornady .308 WIN TAP, 168 Grain ELD<br>Match TAP AR Round            | 3,600                       | \$1.25      | 7,000              | \$1.43        |
| Hornady 5.56 NATO, 55 Grain FMJ Training                             | 17,600                      | \$0.34      | 0                  |               |
| Maxim Defense 5.56x45mm, 40 Grain Frangible Training Ammunition      | 1,000                       | \$0.75      | 0                  | -             |
| RUAG Swiss P .308 WIN, Armor Piercing<br>FMJCH 196 Grain Rifle Round | 118                         | \$6.00      | 0                  | -             |
| RUAG Swiss P .308 WIN, Tactical 164 Grain<br>Rifle Round             | 936                         | \$8.00      | 0                  | -             |
| Speer Gold Dot .233 Remington, 62 Grain<br>Rifle Round               | 245,020                     | \$0.52      | 100,000            | \$0.52        |

#### **Basis for Proposed Acquisition**

• The Sacramento Police Department has consumed much of its rifle ammunition through training. The proposed acquisitions will be used for training and to replenish duty stock upon acquisition.