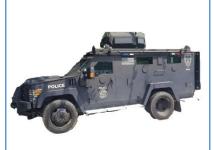

# Category 2: Armored Vehicles

## 2a. Armored Vehicles

**Inventory and Proposed Acquisitions:** 

| Equipment        | Inventory and     | Initial Costs | 2025-2026 Proposed |               |
|------------------|-------------------|---------------|--------------------|---------------|
| Equipment        | Current Inventory | Procurement   | Qty.               | Cost Per Unit |
| Lenco BearCat G2 | 1                 | \$315,518.00  | 0                  | -             |
| Lenco BearCat G3 | 1                 | \$404,521.00  | 0                  | -             |