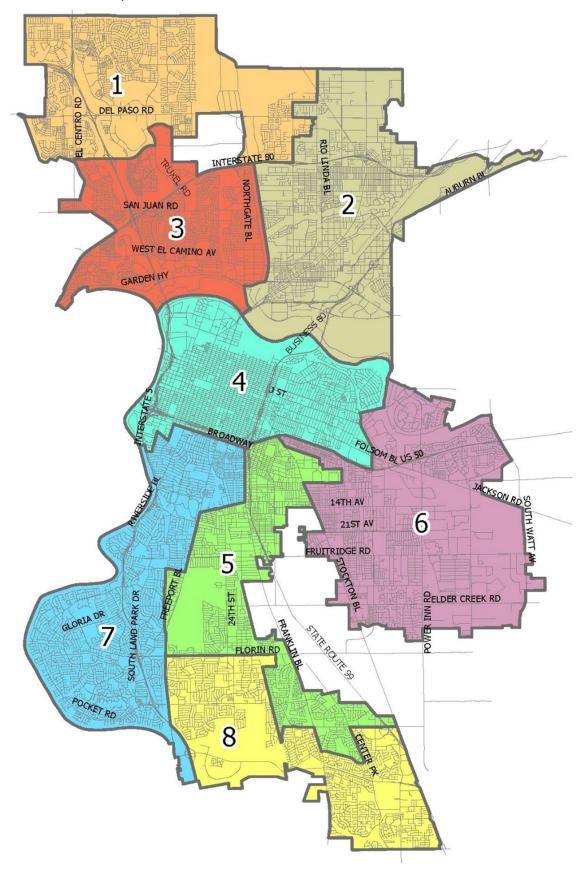

e total salary cost of the Department Armorer for the department's military equipment was approximately \$9,482.69.

# **Use and Reporting**

## Military Equipment Use

During the current reporting period of May 1, 2024, to April 30, 2025, the department responded to 142,246 calls for service where an officer arrived at the scene and handled 57,023 officer-initiated contacts. Department military equipment was utilized during 398 incidents, which includes use at multiple locations of the same incident.

The following chart represents the total incidents of military equipment usage and the reportable use of force directly involving military equipment by City Council district, comparing data from the current reporting period of May 1, 2024, to April 30, 2025.



# City Council Districts Map



#### **ZIP Codes**



## **Comparative Reporting**

Below are some graphics to illustrate the rates of usage between the previous reporting period of May 1, 2023, to April 30, 2024, to the current reporting period of May 1, 2024, to April 30, 2025.

For more detailed information on the department's military equipment use, see <u>Appendix B: Expanded Military Equipment Use</u>.

Please note that during November 2024 and December 2024 the Sacramento Police Department launched the Drone First Responder Trial Program. See <u>Drone First Responder Trial Program press release</u> for further information.

|     | Equipment Used                             | 2023-2024 | 2024-2025 |
|-----|--------------------------------------------|-----------|-----------|
| 1a  | Robots