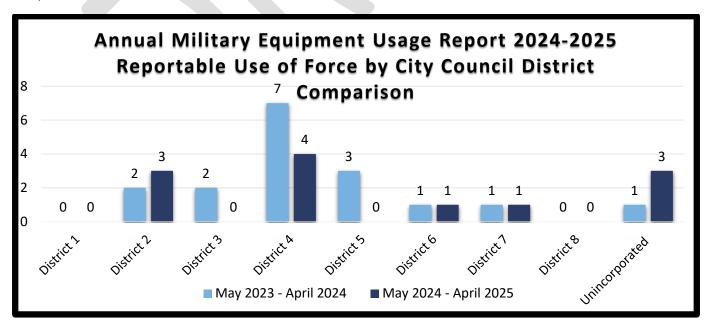

The following chart represents incidents of military equipment usage by City Council District, comparing data from May 1, 2023, to April 30, 2024, and the current reporting period of May 1, 2024, to April 30, 2025.

The following chart represents reportable uses of force directly involving military equipment by City Council District, comparing data from May 1, 2023, to April 30, 2024, and the current reporting period of May 1, 2024, to April 30, 2025.