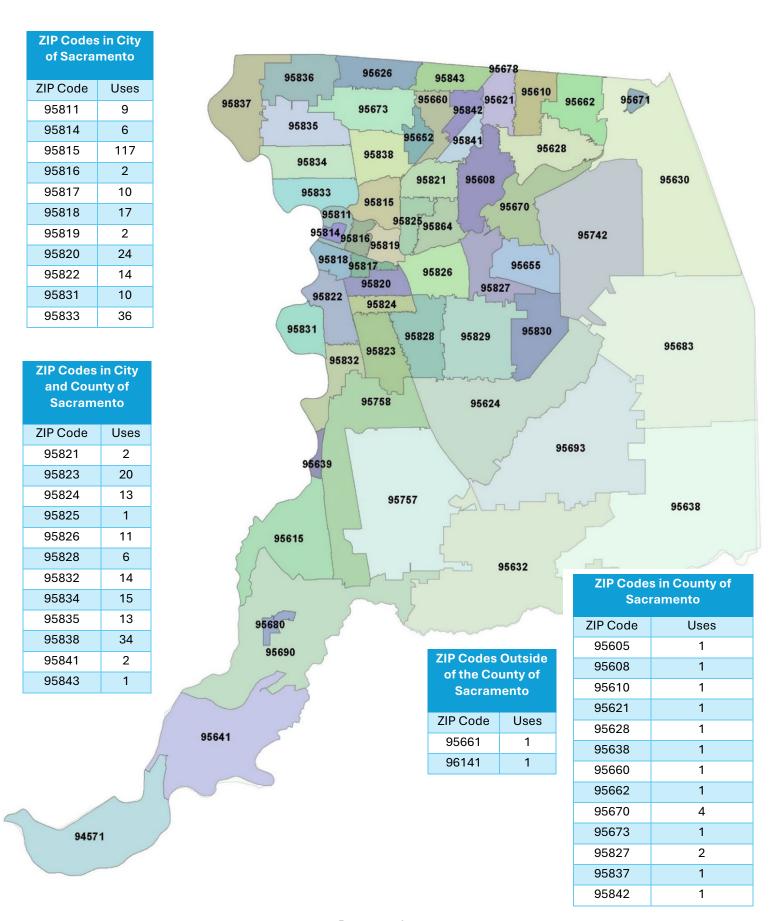

the Department Armorer for the department's military equipment was approximately \$9,482.69.

# **Use and Reporting**

## Military Equipment Use

During the current reporting period of May 1, 2024, to April 30, 2025, the department responded to 142,246 calls for service where an officer arrived at the scene and handled 57,023 officer-initiated contacts. Department military equipment was utilized during 398 incidents, which includes use at multiple locations of the same incident.

The following chart represents the total incidents of military equipment usage and the reportable use of force directly involving military equipment by City Council district, comparing data from the current reporting period of May 1, 2024, to April 30, 2025.



# City Council Districts Map



#### **ZIP Codes**



## **Comparative Reporting**

Below are some graphics to illustrate the rates of usage between the previous reporting period of May 1, 2023, to April 30, 2024, to the current reporting period of May 1, 2024, to April 30, 2025.

For more detailed information on the department's military equipment use, see <u>Appendix B: Expanded Military Equipment Use</u>.

Please note that during November 2024 and December 2024 the Sacramento Police Department launched the Drone First Responder Trial Program. See <u>Drone First Responder Trial Program press release</u> for further information.

|     | Equipment Used                             | 2023-2024 | 2024-2025 |
|-----|--------------------------------------------|-----------|-----------|
| 1a  | Robots                                     | 5