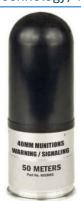

## **Funding Source:**

14b. 40mm Munitions
Inventory and Proposed Acquisitions:

| Equipment                                                                        | Inventory and Initial Costs |             | 2025-2026 Proposed |               |
|----------------------------------------------------------------------------------|-----------------------------|-------------|--------------------|---------------|
| Equipment<br>                                                                    | Current Inventory           | Procurement | Qty.               | Cost Per Unit |
| Defense Technology, 40mm Direct Impact OC<br>Crushable Foam Round #6320          | 432                         | \$24.00     | 200                | \$25.53       |
| Defense Technology, 40mm Exact Impact<br>Sponge Round #6325                      | 758                         | \$24.00     | 300                | \$25.53       |
| Defense Technology, Ferret 40mm Liquid<br>Barricade Penetrator Round CS #2262    | 125                         | \$23.00     | 0                  | -             |
| Defense Technology, Ferret 40mm Liquid<br>Barricade Penetrator Round, OC #2260   | 48                          | \$29.95     | 0                  | -             |
| Defense Technology, Inert Ferret 40mm Liquid<br>Barricade Penetrator Round #2263 | 0                           | \$24.75     | 0                  | -             |
| Defense Technology, Spede-Heat 40mm Long<br>Range CS #6182                       | 35                          | \$30.00     | 0                  | -             |
| Defense Technology, Spede-Heat 40mm Long<br>Range Round Saf-Smoke #6183          | 17                          | \$27.00     | 0                  | -             |
| Defense Technology, 40mm Round Muzzle<br>Blast OC #6040                          | 97                          | \$28.00     | 0                  | -             |
| Defense Technology, 40mm Warning Signaling<br>Munition #6028WS                   | 88                          | \$41.00     | 0                  | -             |
| Defense Technology, 40mm<br>Warning/Signaling Munition with CS #6028CS           | 46                          | \$41.00     | 0                  | -             |
| Defense Technology, 40mm<br>Warning/Signaling Munition with OC #6028OC           | 47                          | \$41.00     | 0                  | -             |