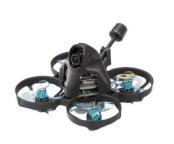

## DJI Mavic 2 Enterprise Advanced

A remote-controlled, uncrewed aircraft with associated equipment necessary for its operation.

Source: https://www.dji.com/mavic-2-enterprise-advanced