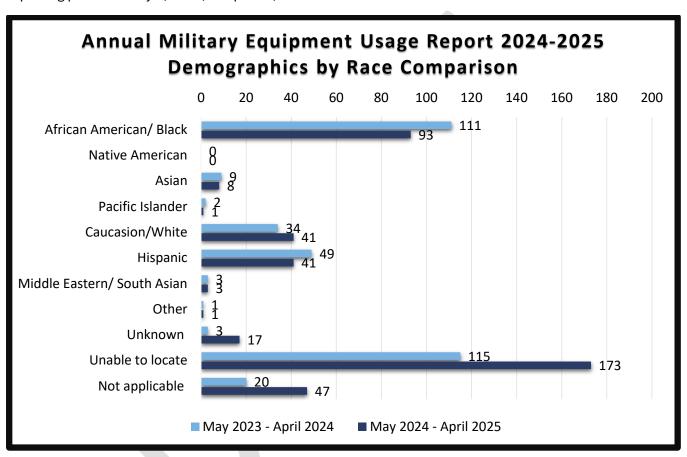

The following chart represents race, comparing data from May 1, 2023, to April 30, 2024, and the current reporting period of May 1, 2024, to April 30, 2025.

The following chart represents age groups, comparing data from May 1, 2023, to April 30, 2024, and the current reporting period of May 1, 2024, to April 30, 2025.

From May 1, 2024, to April 30, 2025, department military equipment was utilized to locate, detain, or arrest 205 individuals. The reporting officer was able to provide the demographics for 188 of these individuals. The Inspections and Standards Team was unable to determine the demographics of the remaining 17 individuals.

Officers were unable to locate the suspect, subject, or victim 173 times. 47 times department military equipment was used in a manner not applicable to a person, such as evidence collection or searching for an object. See Appendix B: Expanded Military Equipment Use for further information.