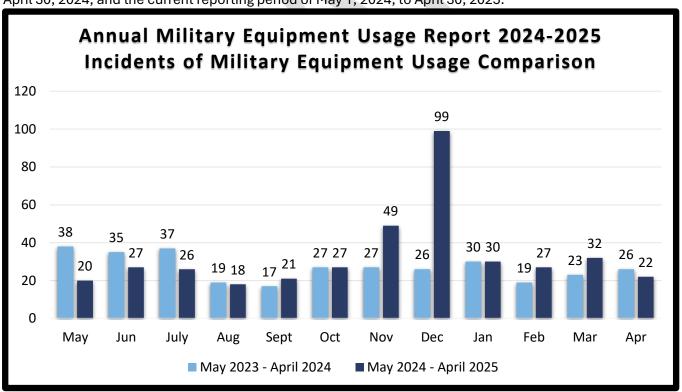

The following chart represents how the incident was initiated, comparing data from May 1, 2023, to April 30, 2024, to the current reporting period of May 1, 2024, to April 30, 2025.

The following chart represents incidents of military equipment usage, comparing data from May 1, 2023, to April 30, 2024, and the current reporting period of May 1, 2024, to April 30, 2025.