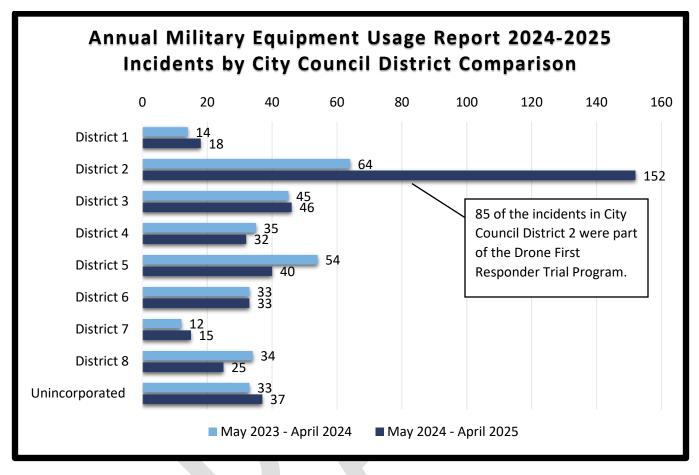

The following chart represents incidents of military equipment usage by City Council District, comparing data from May 1, 2023, to April 30, 2024, and the current reporting period of May 1, 2024, to April 30, 2025.