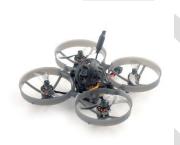

### DJI Avata 2

A remote-controlled, uncrewed aircraft with associated equipment necessary for its operation.

Source: https://www.dji.com/avata-2