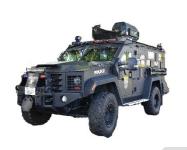

# Category 2: Armored Vehicles

## 2a. Armored Vehicles

**Inventory and Proposed Acquisitions:** 

| Equipment        | Inventory and     | Initial Costs | 2025-2026 Proposed |               |
|------------------|-------------------|---------------|--------------------|---------------|
| Equipment        | Current Inventory | Procurement   | Qty.               | Cost Per Unit |
| Lenco BearCat G2 | 1                 | \$315,518.00  | 0                  | -             |
| Lenco BearCat G3 | 1                 | \$404,521.00  | 0                  | -             |