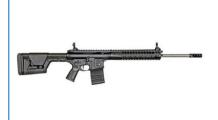

## 10a. Rifles

#### **Inventory and Proposed Acquisitions:**

| Equipment                                                 | Inventory and Ir  | nitial Costs | 2025- | -2026 Proposed |
|-----------------------------------------------------------|-------------------|--------------|-------|----------------|
| Equipment                                                 | Current Inventory | Procurement  | Qty.  | Cost Per Unit  |
| Colt 6920 Series Patrol Rifle                             | 200               | \$798.72     | 0     | -              |
| Colt M16A1 Rifle, Converted to Semi-Automatic             | 322               | \$870.00     | 0     | -              |
| Colt M4 Commando 11.5" Rifle                              | 2                 | \$1,315.00   | 0     | -              |
| DPMS AR-10, .308 Caliber Rifle, Model LR-308              | 1                 | \$1,500.00   | 0     | -              |
| Loyal 9 Manufacturing M4-89 LE Rifle 11.5"                | 18                | \$2,223.00   | 0     | -              |
| LWRCI Rapid Engagement Precision Rifle MK11<br>7.62mm 20" | 3                 | \$3,250.00   | 0     | -              |

#### Other Information:

• Colt M16A1 Rifles are conditionally transferred from, and are property of, the California Governor's Office of Emergency Services, Law Enforcement Support Office.