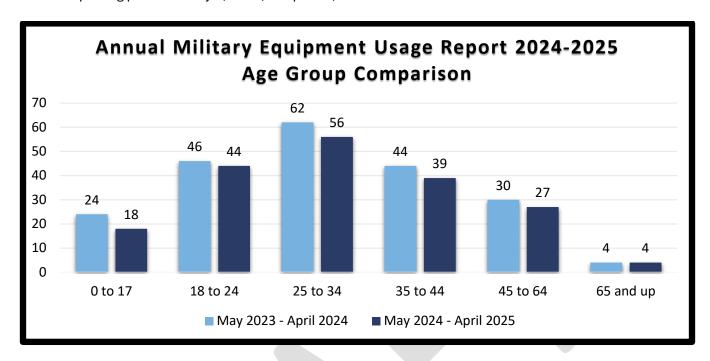

The following chart represents race, comparing data from May 1, 2023, to April 30, 2024, and the current reporting period of May 1, 2024, to April 30, 2025.

The following chart represents age groups, comparing data from May 1, 2023, to April 30, 2024, and the current reporting period of May 1, 2024, to April 30, 2025.