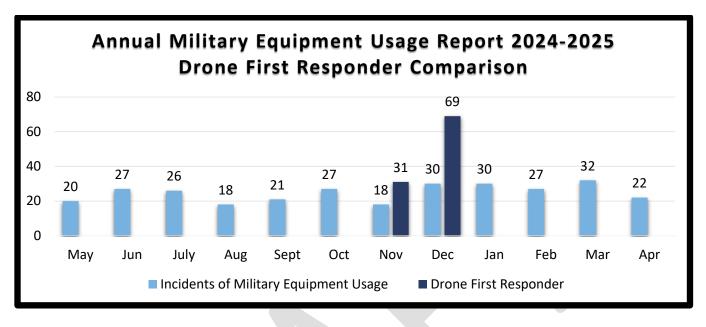

The following chart is a comparison of the incidents of military equipment usage, distinguishing between the calls for service that were related to the Drone First Responder Trail Program that was launched during the months of November 2024 and December 2024. See <u>Drone First Responder Trial Program press release</u> for further information.