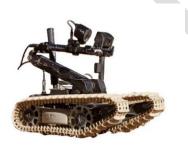

### Remotec Andros F6A and F6B

A remote-controlled, uncrewed machine that operates on the ground. A heavy-duty robot, with stair climbing ability and an arm capable of lifting 65 pounds.

Source: https://www.army-technology.com/contractors/mines/northrop-remotec