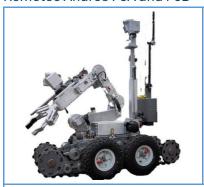

### QinetiQ Dragon Runner 20

A remote-controlled, uncrewed machine that operates on the ground. A light-duty robot, equipped with an arm.

Source: <a href="https://www.qinetiq.com/en-us/what-we-do/services-and-products/dragon-runner-small-and-compact-robot">https://www.qinetiq.com/en-us/what-we-do/services-and-products/dragon-runner-small-and-compact-robot</a>