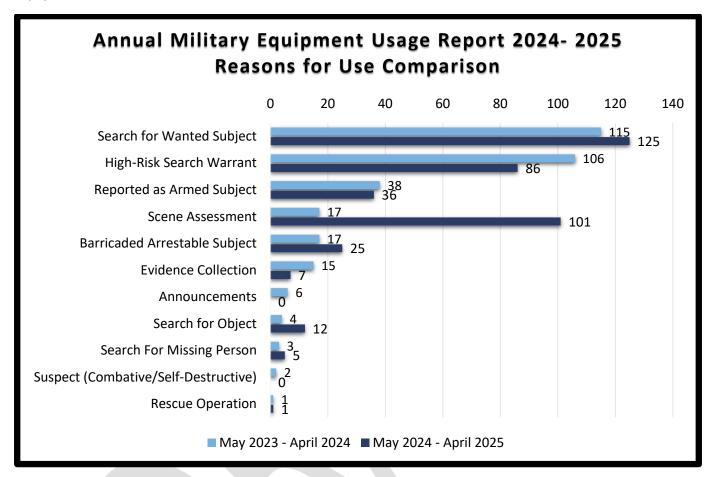

The following chart represents the primary reason department military equipment was utilized, comparing data from May 1, 2023, to April 30, 2024, to the current reporting period of May 1, 2024, to April 30, 2025. For more detailed information on the department's military equipment use, see <u>Appendix B: Expanded Military Equipment Use</u>.