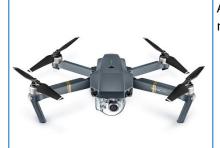

## DJI Matrice 300 RTK with H20T

A remote-controlled, uncrewed aircraft with associated equipment necessary for its operation.

Source: https://enterprise.dji.com/matrice-300