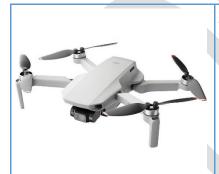

#### DJI Matrice 4T Plus Combo

A remote-controlled, uncrewed aircraft with associated equipment necessary for its operation.

Source: https://enterprise.dji.com/matrice-4T