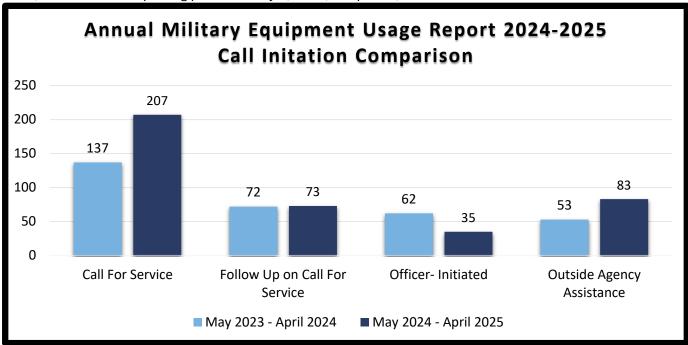

The following chart represents how the incident was initiated, comparing data from May 1, 2023, to April 30, 2024, to the current reporting period of May 1, 2024, to April 30, 2025.

The following chart represents incidents of military equipment usage, comparing data from May 1, 2023, to April 30, 2024, and the current reporting period of May 1, 2024, to April 30, 2025.