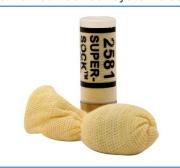

## **Inventory and Proposed Acquisitions:**

| Equipment                                                          | Inventory and I   | nitial Costs | 2025-2026 Proposed |               |
|--------------------------------------------------------------------|-------------------|--------------|--------------------|---------------|
| Equipment                                                          | Current Inventory | Procurement  | Qty.               | Cost Per Unit |
| Combined Tactical Systems Super Sock Bean<br>Bag - 12 Gauge 2 3/4" | 4,797             | \$5.90       | 10,000             | \$6.42        |
| Remington Model 870, 12 Gauge Shotgun                              | 552               | \$946.00     | 0                  | -             |