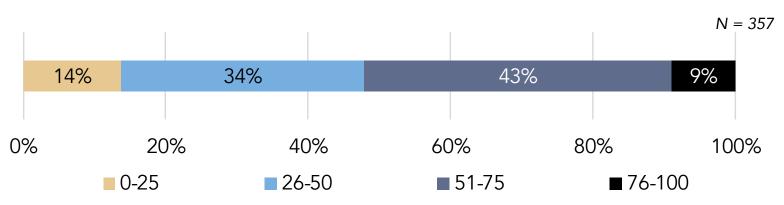

# PARTICIPATORY BUDGETING PILOT IDEA COLLECTION PARTICIPANT DEMOGRAPHICS

# **TOTAL PARTICIPANTS: 508**

AGE

#### **MEDIAN AGE: 52**



## **GEOGRAPHIC AREA**



- Connected to both the North and South areas
- Connected to only the South area
- Connected to only the North area
- Connected to neither the North nor South areas

- No repsonse
  - HOW PARTICIPANTS ARE CONNECTED TO THE...





## PARTICIPATORY BUDGETING PILOT IDEA COLLECTION PARTICIPANT DEMOGRAPHICS

#### **HOUSEHOLD INCOME**

\$200,000 or more \$150,000 to \$199,999 \$100,000 to \$149,999 \$75,000 to \$99,999 \$50,000 to \$74,999 \$35,000 to \$49,999 \$25,000 to \$34,999 \$15,000 to \$24,999 \$10,000 to \$14,999 Less than \$10,000



0% 20% 40% 60% 80% 100%

#### **RACE AND ETHNICITY**



N = 359

N = 356



Yes (e.g., Mexican, Mexican American, Chicano, Puerto Rican, Cuban, other Hispanic, Latino, or Spanish origin)