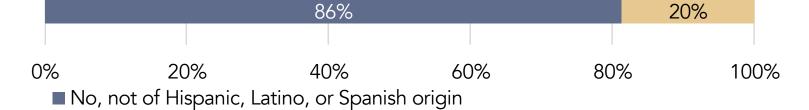

#### **RACE AND ETHNICITY**

N = 359

N = 356

Yes (e.g., Mexican, Mexican American, Chicano, Puerto Rican, Cuban, other Hispanic, Latino, or Spanish origin)