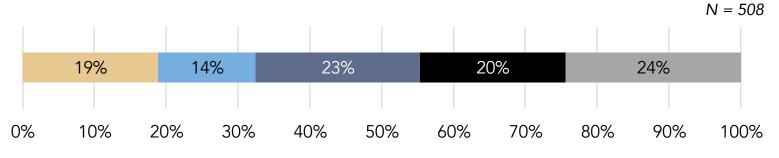

## **GEOGRAPHIC AREA**

- Connected to both the North and South areas
- Connected to only the South area
- Connected to only the North area
- Connected to neither the North nor South areas

- No repsonse
  - HOW PARTICIPANTS ARE CONNECTED TO THE...