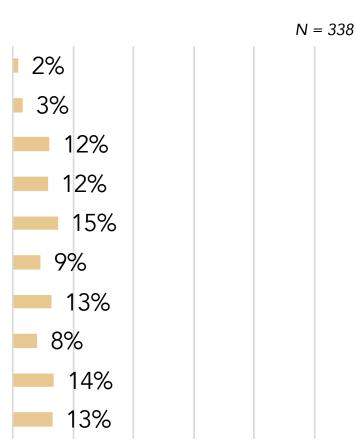

#### **HOUSEHOLD INCOME**

\$200,000 or more \$150,000 to \$199,999 \$100,000 to \$149,999 \$75,000 to \$99,999 \$50,000 to \$74,999 \$35,000 to \$49,999 \$25,000 to \$34,999 \$15,000 to \$24,999 \$10,000 to \$14,999 Less than \$10,000

0% 20% 40% 60% 80% 100%