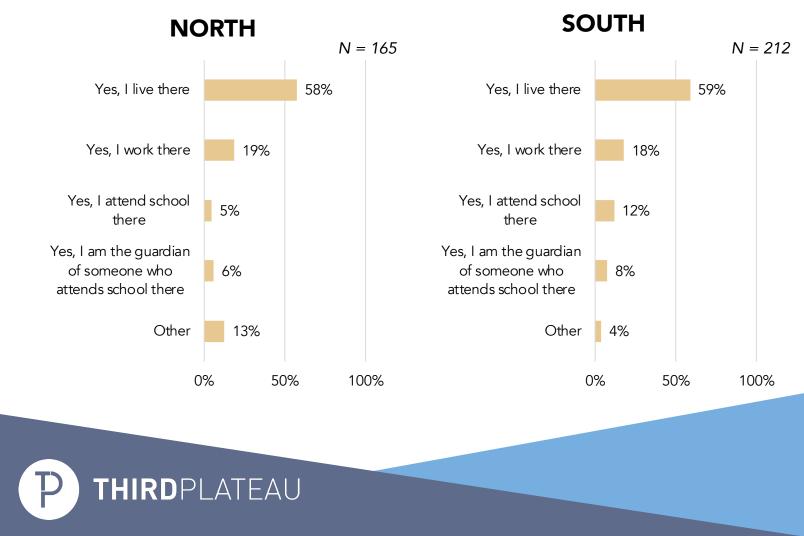

## **GEOGRAPHIC AREA**

- Connected to both the North and South areas
- Connected to only the South area
- Connected to only the North area
- Connected to neither the North nor South areas

- No repsonse
  - HOW PARTICIPANTS ARE CONNECTED TO THE...