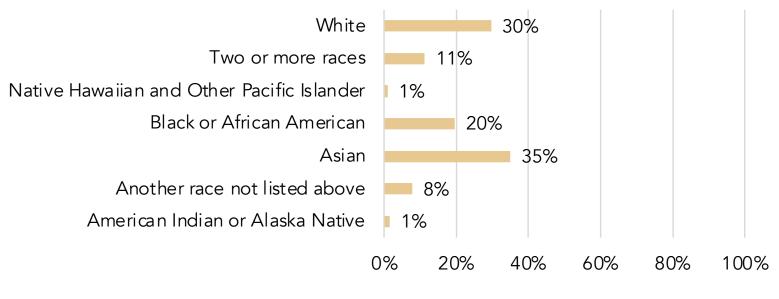

#### **RACE AND ETHNICITY**

N = 359

N = 356

Yes (e.g., Mexican, Mexican American, Chicano, Puerto Rican, Cuban, other Hispanic, Latino, or Spanish origin)