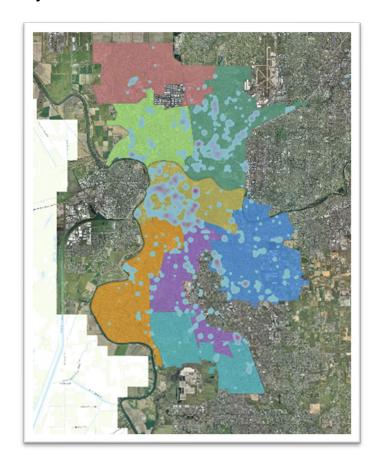

### 2) Eliminating encampments and unlawful camping (in city-owned/public areas):

Since adoption of the City/County partnership agreement and ESEA taking effect, City/County outreach teams have focused on outreach and engagement efforts in multiple areas. Active sites during May included W/X corridor; North B Street; 28<sup>th</sup> & C; Northern Bike Trail; Norwood & Fairbanks; and Stockton Blvd.