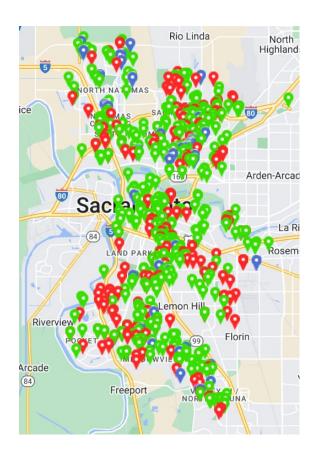

#### **New Call Activity**

Last week, the Department of Community Response received a total of 725 calls for service and closed 739 total calls. This resulted in a small decrease to total pending call load.

|                                          | April 28, 2023 - May 5, 2023 |              |            |                     |  |
|------------------------------------------|------------------------------|--------------|------------|---------------------|--|
| Service Type                             | Calls Received               | Calls Closed | Net Change | Total Calls Pending |  |
| Trash                                    | 281                          | 276 (956)    | 5          | 65                  |  |
| 500ft from school                        | 11                           | 6            | 5          | 20                  |  |
| Blocking Sidewalk                        | 104                          | 121          | -17        | 229                 |  |
| Homeless Encampment Concern <sup>1</sup> | 312                          | 325          | -13        | 531                 |  |
| Unhoused Self-Referral <sup>2</sup>      | 17                           | 11           | 6          | 206                 |  |
| Total Calls <sup>3</sup>                 | 725                          | 739          | -14        | 1051 <sup>4</sup>   |  |