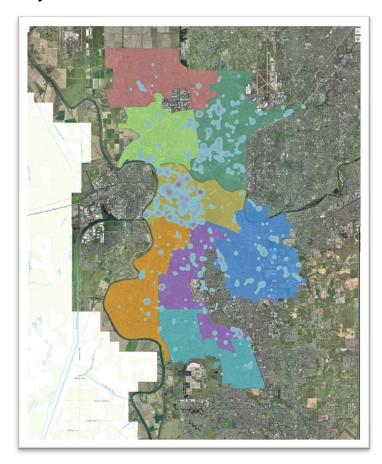

 $<sup>^{\</sup>rm 3}$  Total calls city wide includes some calls that were not categorized by council district.

| Service Type                    | Calls Received | Calls Closed | Net Change |
|---------------------------------|----------------|--------------|------------|
|                                 |                |              |            |
| District 1                      |                |              |            |
| Trash Removal                   | 3              | 3 (23)       | 0          |
| 500ft from school               | 0              | 1            | -1         |
| Blocking Sidewalk               | 2              | 1            | 1          |
| Homeless Encampment Concern     | 10             | 12           | -2         |
| Unhoused Self-Referral          | 0              | 0            | 0          |
| Total Calls                     | 15             | 17           | -2         |
| District 2                      |                |              |            |
| Trash Removal                   | 79             | 80 (466)     | -1         |
| 500ft from school               | 1              | 0            | 1          |
| Blocking Sidewalk               | 11             | 12           | -1         |
| Homeless Encampment Concern     | 72             | 47           | 25         |
| Unhoused Self-Referral          | 1              | 0            | 1          |
| Total Calls                     | 164            | 139          | 25         |
| District 3                      |                |              |            |
| Trash Removal                   | 19             | 18 (23)      | 1          |
| 500ft from school               | 5              | 1            | 4          |
| Blocking Sidewalk               | 3              | 3            | 0          |
| Homeless Encampment Concern     | 24             | 31           | -7         |
| Unhoused Self-Referral          | 0              | 0            | 0          |
| Total Calls                     | 51             | 53           | -2         |
| District 4                      |                |              |            |
| Trash Removal                   | 99             | 88 (219)     | 11         |
| 500ft from school               | 2              | 1            | 1          |
| Blocking Sidewalk               | 51             | 52           | -1         |
| Homeless Encampment Concern     | 100            | 100          | 0          |
| Unhoused Self-Referral          | 1              | 4            | -3         |
| Total Calls                     | 253            | 245          | 8          |
| District 5                      |                | 2.4-2        |            |
| Trash Removal                   | 31             | 34 (72)      | -3         |
| 500ft from school               | 2              | 3            | -1         |
| Blocking Sidewalk               | 16             | 24           | -8         |
| Homeless Encampment Concern     | 29             | 49           | -20        |
| Unhoused Self-Referral          | 1              | 0            | 1          |
| Total Calls                     | 79             | 110          | -31        |
| District 6                      | 20             | 20 (00)      | 0          |
| Trash Removal                   | 20             |              |            |
| 500ft from school               | 1              | 0            | 1          |
| Blocking Sidewalk               | 15             | 20           | -5         |
| Homeless Encampment Concern     | 44             | 35           | 9          |
| Unhoused Self-Referral          | 1              | 0            | 1 6        |
| Total Calls District 7          | 81             | 75           | 0          |
|                                 | 19             | 21 (22)      | 2          |
| Trash Removal 500ft from school | 0              | 21 (32)      | -2         |
| Blocking Sidewalk               | 6              | <u> </u>     | 0          |
| Homeless Encampment Concern     | 12             | 17           | 1 -5       |
| Unhoused Self-Referral          | 0              | 17           | -5<br>-1   |
| Total Calls                     | 37             | 44           | -1         |
| District 8                      | 37             | 44           | -/         |
| Trash Removal                   | 3              | 2 (11)       | 0          |
| 500ft from school               | 0              | 3 (11)       | 0          |
| Blocking Sidewalk               | 0              | 4            | -4         |
| Homeless Encampment Concern     | 8              | 26           |            |
| Unhoused Self-Referral          | 0              | 26           | -18<br>-1  |
| Total Calls                     | 11             | 34           | -23        |
| Total Calls                     | 11             | 34           | -23        |