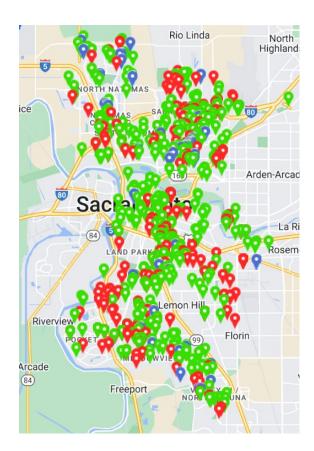

### 2) Eliminating encampments and unlawful camping (in city-owned/public areas):

Since adoption of the City/County partnership agreement and ESEA taking effect, City/County outreach teams have focused on outreach and engagement efforts in multiple areas. Active sites during May included W/X corridor; North B Street; 28<sup>th</sup> & C; Northern Bike Trail; Norwood & Fairbanks; and Stockton Blvd.

In addition to City/County outreach efforts, the city's Department of Community Response (DCR) along with Hope Cooperative also conducts daily outreach activities through the 311 system, special projects, and via weekly Multi Service Team (MST) activities with both the Downtown Sacramento and Midtown Partnership staff.

Furthermore, PD Impact Team conducts sidewalk and critical infrastructure ordinance enforcements and encampment resolutions mainly by obtaining voluntary compliance with City Council adopted ordinances and by coordinating removal of excess garbage.

Code Enforcement Teams regularly enforce vehicular codes by removing vehicles including motorhomes/RVs that are illegally parked. Outreach is conducted prior to removing occupied vehicles and care is taken to avoid moving occupied vehicles during severe weather events that meet threshold for weather respite activations.

Park Ranger Teams regularly enforce City Council adopted ordinances that prohibit encampments and overnight camping in parks. Outreach is conducted prior to removing encampments within parks.

Attached are weekly reports documenting citywide response to homelessness and vehicle abatement activities for the month of May. During the month of May, City/County data tracking shifted from a manual data gathering process to an HMIS (Homeless Management Information System) platform for standardized data gathering.