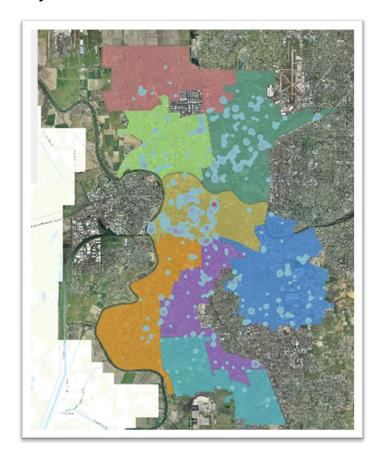

### 2) Eliminating encampments and unlawful camping (in city-owned/public areas):

Since adoption of the City/County partnership agreement and ESEA taking effect, City/County outreach teams have focused on outreach and engagement efforts in multiple areas. Active sites during May included W/X corridor; North B Street; 28<sup>th</sup> & C; Northern Bike Trail; Norwood & Fairbanks; and Stockton Blvd.

In addition to City/County outreach efforts, the city's Department of Community Response (DCR) along with Hope Cooperative also conducts daily outreach activities through the 311 system, special projects, and via weekly Multi Service Team (MST) activities with both the Downtown Sacramento and Midtown Partnership staff.

Furthermore, PD Impact Team conducts sidewalk and critical infrastructure ordinance enforcements and encampment resolutions mainly by obtaining voluntary compliance with City Council adopted ordinances and by coordinating removal of excess garbage.

Code Enforcement Teams regularly enforce vehicular codes by removing vehicles including motorhomes/RVs that are illegally parked. Outreach is conducted prior to removing occupied vehicles and care is taken to avoid moving occupied vehicles during severe weather events that meet threshold for weather respite activations.

Park Ranger Teams regularly enforce City Council adopted ordinances that prohibit encampments and overnight camping in parks. Outreach is conducted prior to removing encampments within parks.

Attached are weekly reports documenting citywide response to homelessness and vehicle abatement activities for the month of May. During the month of May, City/County data tracking shifted from a manual data gathering process to an HMIS (Homeless Management Information System) platform for standardized data gathering.