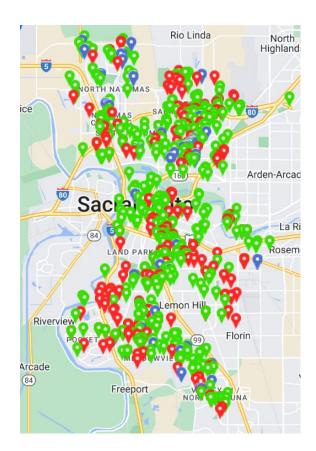

### 2) Eliminating encampments and unlawful camping (in city-owned/public areas):

Since adoption of the City/County partnership agreement and ESEA taking effect, City/County outreach teams have focused on outreach and engagement efforts in multiple areas. Active sites during May included W/X corridor; North B Street; 28<sup>th</sup> & C; Northern Bike Trail; Norwood & Fairbanks; and Stockton Blvd.

In addition to City/County outreach efforts, the city's Department of Community Response (DCR) along with Hope Cooperative also conducts daily outreach activities through the 311 system, special projects, and via weekly Multi Service Team (MST) activities with both the Downtown Sacramento and Midtown Partnership staff.

Furthermore, PD Impact Team conducts sidewalk and critical infrastructure ordinance enforcements and encampment resolutions mainly by obtaining voluntary compliance with City Council adopted ordinances and by coordinating removal of excess garbage.

Code Enforcement Teams regularly enforce vehicular codes by removing vehicles including motorhomes/RVs that are illegally parked. Outreach is conducted prior to removing occupied vehicles and care is taken to avoid moving occupied vehicles during severe weather events that meet threshold for weather respite activations.

Park Ranger Teams regularly enforce City Council adopted ordinances that prohibit encampments and overnight camping in parks. Outreach is conducted prior to removing encampments within parks.

Attached are weekly reports documenting citywide response to homelessness and vehicle abatement activities for the month of May. During the month of May, City/County data tracking shifted from a manual data gathering process to an HMIS (Homeless Management Information System) platform for standardized data gathering.