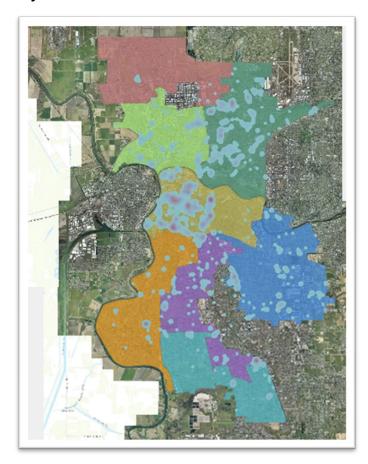

 $<sup>^{\</sup>rm 3}$  Total calls city wide includes some calls that were not categorized by council district.

| Service Type                    | Calls Received | Calls Closed | Net Change |
|---------------------------------|----------------|--------------|------------|
|                                 |                |              |            |
| District 1                      |                |              |            |
| Trash Removal                   | 3              | 3 (23)       | 0          |
| 500ft from school               | 0              | 1            | -1         |
| Blocking Sidewalk               | 2              | 1            | 1          |
| Homeless Encampment Concern     | 10             | 12           | -2         |
| Unhoused Self-Referral          | 0              | 0            | 0          |
| Total Calls                     | 15             | 17           | -2         |
| District 2                      |                |              |            |
| Trash Removal                   | 79             | 80 (466)     | -1         |
| 500ft from school               | 1              | 0            | 1          |
| Blocking Sidewalk               | 11             | 12           | -1         |
| Homeless Encampment Concern     | 72             | 47           | 25         |
| Unhoused Self-Referral          | 1              | 0            | 1          |
| Total Calls                     | 164            | 139          | 25         |
| District 3                      |                |              |            |
| Trash Removal                   | 19             | 18 (23)      | 1          |
| 500ft from school               | 5              | 1            | 4          |
| Blocking Sidewalk               | 3              | 3            | 0          |
| Homeless Encampment Concern     | 24             | 31           | -7         |
| Unhoused Self-Referral          | 0              | 0            | 0          |
| Total Calls                     | 51             | 53           | -2         |
| District 4                      |                |              |            |
| Trash Removal                   | 99             | 88 (219)     | 11         |
| 500ft from school               | 2              | 1            | 1          |
| Blocking Sidewalk               | 51             | 52           | -1         |
| Homeless Encampment Concern     | 100            | 100          | 0          |
| Unhoused Self-Referral          | 1              | 4            | -3         |
| Total Calls                     | 253            | 245          | 8          |
| District 5                      |                | 2.4-2        |            |
| Trash Removal                   | 31             | 34 (72)      | -3         |
| 500ft from school               | 2              | 3            | -1         |
| Blocking Sidewalk               | 16             | 24           | -8         |
| Homeless Encampment Concern     | 29             | 49           | -20        |
| Unhoused Self-Referral          | 1              | 0            | 1          |
| Total Calls                     | 79             | 110          | -31        |
| District 6                      | 20             | 20 (00)      | 0          |
| Trash Removal                   | 20             |              |            |
| 500ft from school               | 1              | 0            | 1          |
| Blocking Sidewalk               | 15             | 20           | -5         |
| Homeless Encampment Concern     | 44             | 35           | 9          |
| Unhoused Self-Referral          | 1              | 0            | 1 6        |
| Total Calls District 7          | 81             | 75           | 0          |
|                                 | 19             | 21 (22)      | 2          |
| Trash Removal 500ft from school | 0              | 21 (32)      | -2         |
| Blocking Sidewalk               | 6              | <u> </u>     | 0          |
| Homeless Encampment Concern     | 12             | 17           | 1 -5       |
| Unhoused Self-Referral          | 0              | 17           | -5<br>-1   |
| Total Calls                     | 37             | 44           | -1         |
| District 8                      | 37             | 44           | -/         |
| Trash Removal                   | 3              | 2 (11)       | 0          |
| 500ft from school               | 0              | 3 (11)       | 0          |
| Blocking Sidewalk               | 0              | 4            | -4         |
| Homeless Encampment Concern     | 8              | 26           |            |
| Unhoused Self-Referral          | 0              | 26           | -18<br>-1  |
| Total Calls                     | 11             | 34           | -23        |
| Total Calls                     | 11             | 34           | -23        |