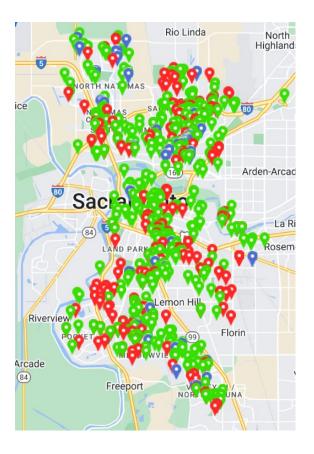

#### New Call Activity

Last week, the Department of Community Response received a total of 1156 calls for service and closed 1268 total calls. This resulted in moderate decrease to total pending call load.

|                                          | June 9, 2023 - June 16, 2023 |              |            |                        |  |
|------------------------------------------|------------------------------|--------------|------------|------------------------|--|
| Service Type                             | Calls Received               | Calls Closed | Net Change | Total Calls<br>Pending |  |
| Trash                                    | 385                          | 405 (1330)   | -20        | 57                     |  |
| 500ft from school                        | 4                            | 13           | -9         | 13                     |  |
| Blocking Sidewalk                        | 161                          | 177          | -16        | 352                    |  |
| Homeless Encampment Concern <sup>1</sup> | 533                          | 498          | 35         | 877                    |  |
| Park or Bike Trail                       | 40                           | 153          | -113       | 222                    |  |
| Unhoused Self-Referral <sup>2</sup>      | 33                           | 22           | 11         | 120                    |  |
| Total Calls <sup>3</sup>                 | 1156                         | 1268         | -112       | 1641 <sup>4</sup>      |  |