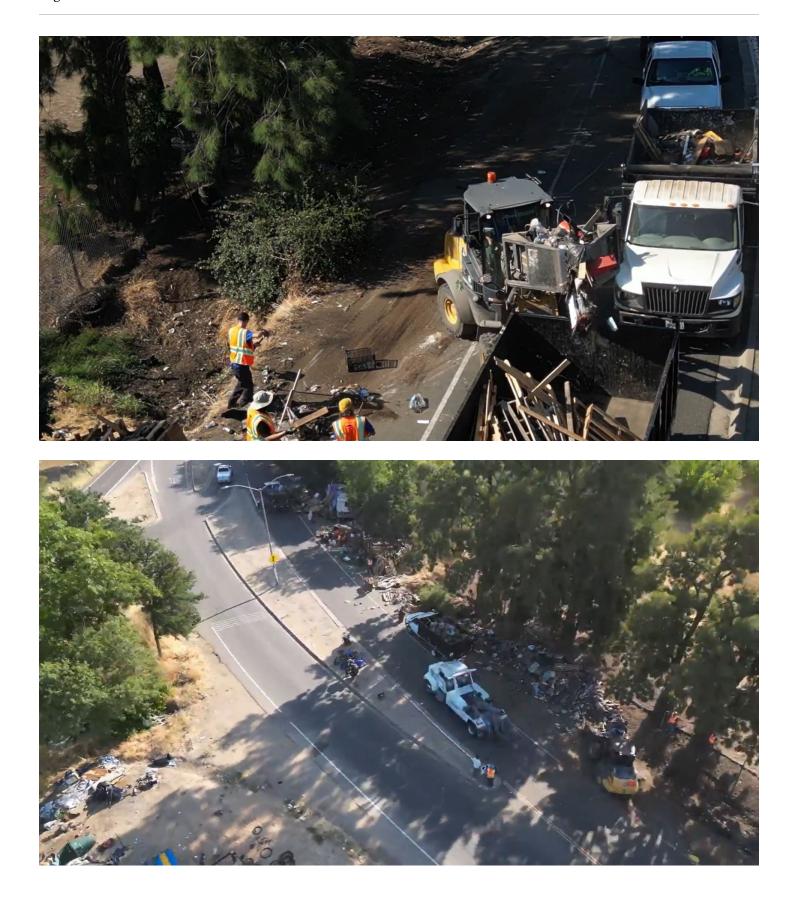

Finally, encampments along Roseville Road were removed through a coordinated cleanup effort. Extensive outreach was conducted ahead of cleanup. DCR staff contacted 24 people and 18 more involved engagements. 7 people were referred and accepted to the Outreach and Engagement Center (OEC). Below are images documenting cleanup efforts.