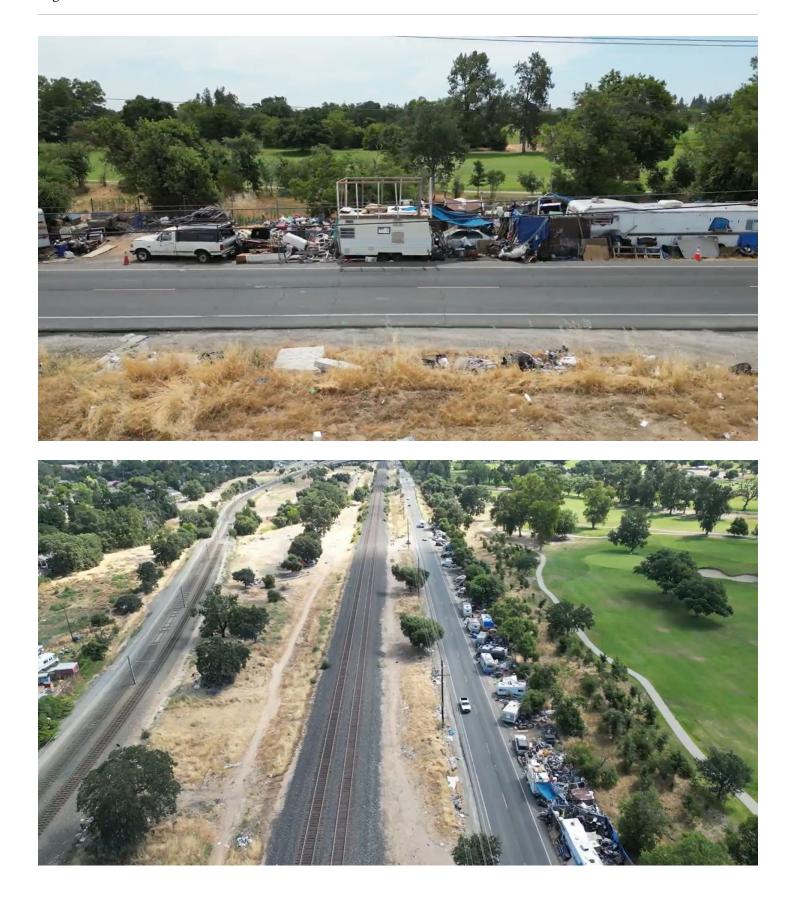

Finally, encampments along Roseville Road were removed through a coordinated cleanup effort. Extensive outreach was conducted ahead of cleanup. DCR staff contacted 24 people and 18 more involved engagements. 7 people were referred and accepted to the Outreach and Engagement Center (OEC). Below are images documenting cleanup efforts.