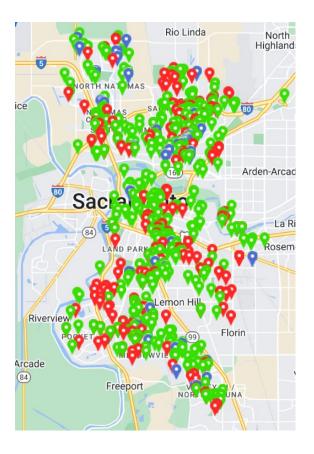

#### New Call Activity

Last week, the Department of Community Response received a total of 1003 calls for service and closed 1467 total calls. This resulted in moderately significant reductions to total pending call load.

|                                          | June 2, 2023 - June 9, 2023 |              |            |                        |  |
|------------------------------------------|-----------------------------|--------------|------------|------------------------|--|
| Service Type                             | Calls Received              | Calls Closed | Net Change | Total Calls<br>Pending |  |
| Trash                                    | 316                         | 300 (976)    | 16         | 89                     |  |
| 500ft from school                        | 11                          | 9            | 2          | 22                     |  |
| Blocking Sidewalk                        | 166                         | 106          | 60         | 373                    |  |
| Homeless Encampment Concern <sup>1</sup> | 438                         | 294          | 144        | 846                    |  |
| Park or Bike Trail                       | 49                          | 743          | -694       | 295                    |  |
| Unhoused Self-Referral <sup>2</sup>      | 23                          | 15           | 8          | 109                    |  |
| Total Calls <sup>3</sup>                 | 1003                        | 1467         | -464       | 1734 <sup>4</sup>      |  |