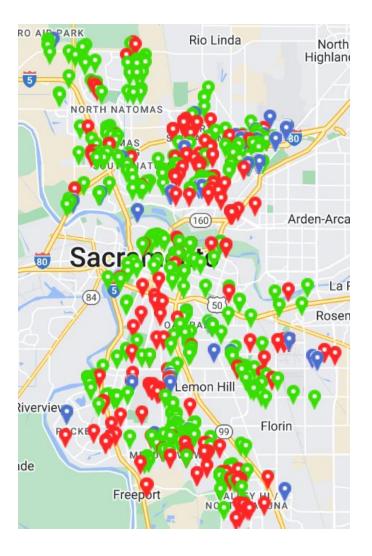

Map of Code Enforcement activities citywide generated for the Vehicle Abatement Program:

RE-INSPECTION

- INITIAL INSPECTION
- PRO-ACTIVE INSPECTION

June 16, 2023 – June 23, 2023