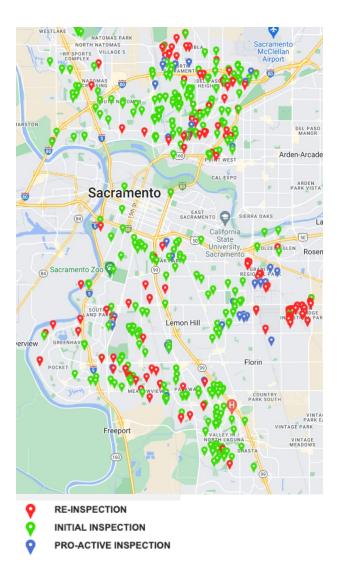

Map of Code Enforcement activities citywide generated for the Vehicle Abatement Program:

RE-INSPECTION

- INITIAL INSPECTION
- PRO-ACTIVE INSPECTION

June 9, 2023 – June 16, 2023