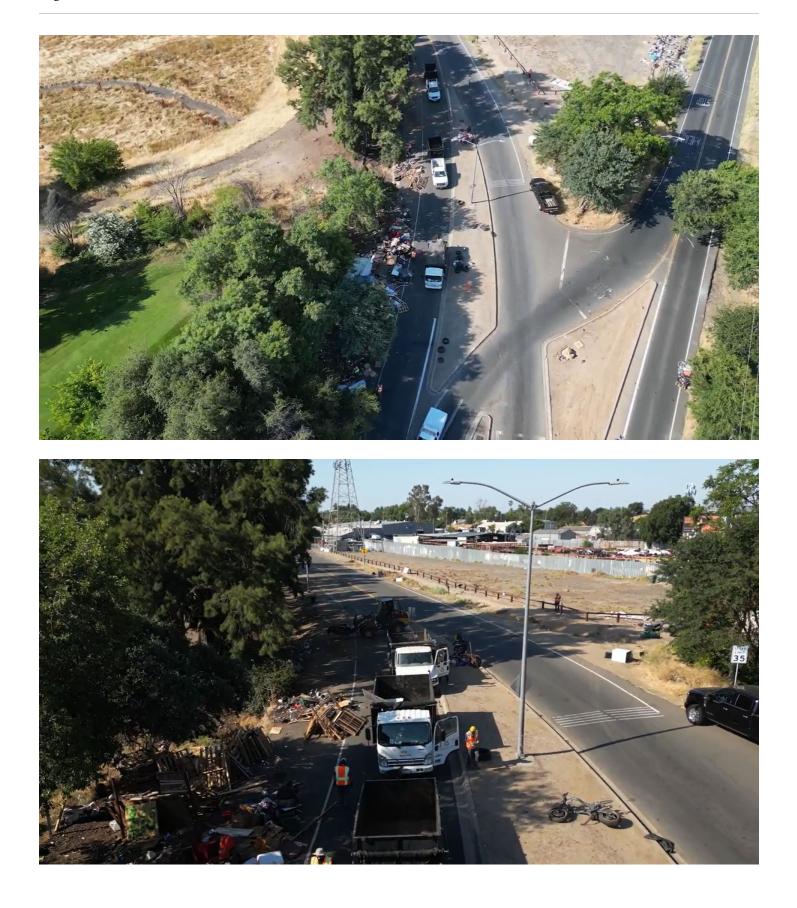

Finally, encampments along Roseville Road were removed through a coordinated cleanup effort. Extensive outreach was conducted ahead of cleanup. DCR staff contacted 24 people and 18 more involved engagements. 7 people were referred and accepted to the Outreach and Engagement Center (OEC). Below are images documenting cleanup efforts.