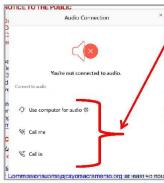

Once <u>Audio Connection</u> has been selected, a selection box will open up with <u>three choices</u>, select the one that best suits your needs. We suggest using the "Call me" if you are having problems as WebEx will call you at the number you have provided. If for some reason you cannot select <u>Audio Connection</u> because it is greyed out, don't be alarmed, the host will be double checking and assisting you thru the process either prior to the hearing or during the public comment period. Please make sure you raise your hand to speak as described above.