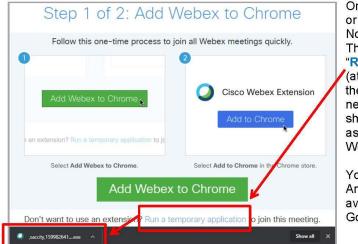

Once you have registered (with name or anonymously) and clicked "Join Now" the following screen will pop-up. The City <u>recommends</u> clicking on "Run a temporary application" link (at the bottom of WebEx screen) to join the meeting quickly without installing new software. The application should show up on the bottom of your screen as shown. A simple click will start the WebEx session.