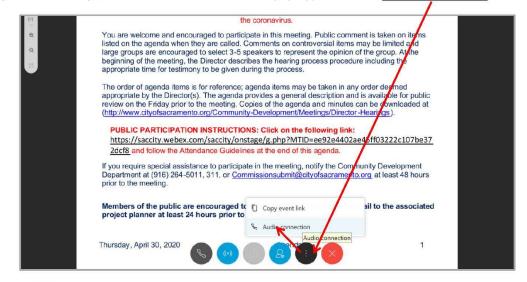

#### Audio Connection issues:

Since these hearing are established as a web conference, your microphone will be automatically muted upon arrival. In some cases, you will need to select audio source in order to speak once your hand has been raised and the director allows public testimony for the associated item. In order to select your audio connection (microphone) click on the bubble with <u>three dots</u> at bottom of page (this my be hidden, so just hover over the bottom for it to pop-up), and select <u>Audio Connection</u>.

Once <u>Audio Connection</u> has been selected, a selection box will open up with <u>three choices</u>, select the one that best suits your needs. We suggest using the "Call me" if you are having problems as WebEx will call you at the number you have provided. If for some reason you cannot select <u>Audio Connection</u> because it is greyed out, don't be alarmed, the host will be double checking and assisting you thru the process either prior to the hearing or during the public comment period. Please make sure you raise your hand to speak as described above.