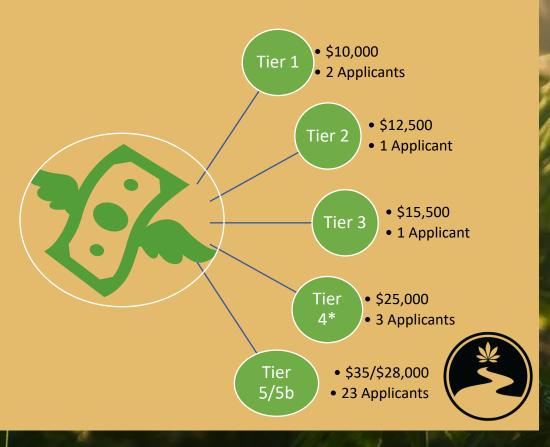

## **CORE Tiered Grant Cycle 3 - COMPLETE**

# 30 Total Qualified Applicants

- 26 previous grantees
- 4 new applicants

## Total Award: \$907,000

## **CORE Tiered Grant Cycle 4**

- Grant Cycle 4 will be available in early summer 2025
- Requirements to be eligible for Cycle 4
  - Fiscal confirmation e-mail; 100% expenditures spent from Cycle 3
  - Move from lower to higher tier (ex: tier 2 → tier 3)
  - Previous tier 5 recipients are no longer eligible
- Businesses unable to enter Grant Cycle 3 should continue to gather information to apply for Grant Cycle 4